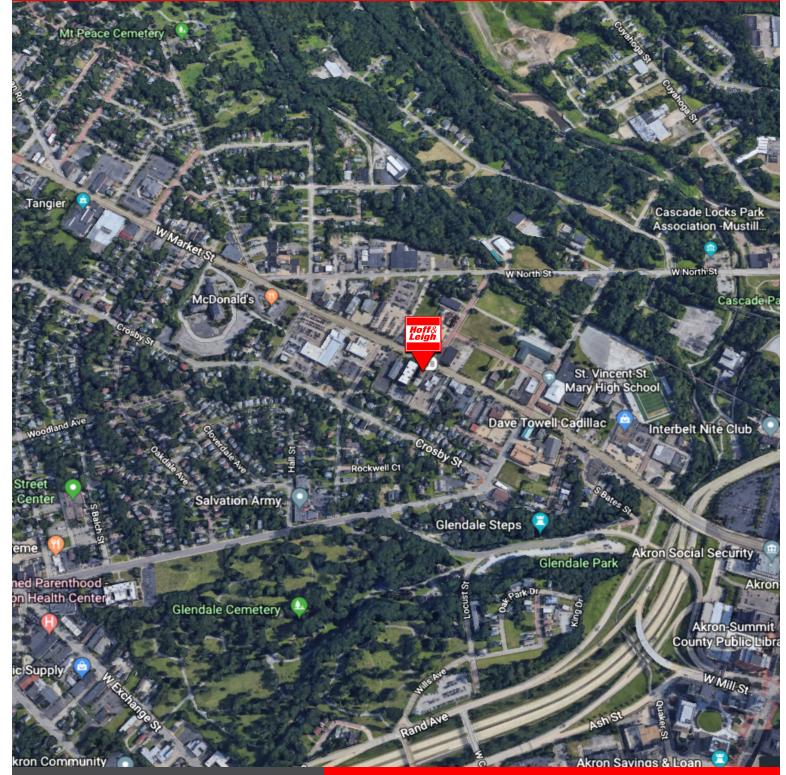

# **TRAFFIC COUNT**

| Cross street | Traffic 1 | Distance | Gold St Tarbel S Cascade                                                                                                                                                                                                                                                                                                                                                                                                                                                                                                                                                                                                                                                                                                                                                                                                                                                                                                                                                                                                                                                                                                                                                                                                                                                                                                                                                                                                                                                                                                                                                                                                                                                                                                                                                                                                                                                                                                                                                                                                                                                                                                       |
|--------------|-----------|----------|--------------------------------------------------------------------------------------------------------------------------------------------------------------------------------------------------------------------------------------------------------------------------------------------------------------------------------------------------------------------------------------------------------------------------------------------------------------------------------------------------------------------------------------------------------------------------------------------------------------------------------------------------------------------------------------------------------------------------------------------------------------------------------------------------------------------------------------------------------------------------------------------------------------------------------------------------------------------------------------------------------------------------------------------------------------------------------------------------------------------------------------------------------------------------------------------------------------------------------------------------------------------------------------------------------------------------------------------------------------------------------------------------------------------------------------------------------------------------------------------------------------------------------------------------------------------------------------------------------------------------------------------------------------------------------------------------------------------------------------------------------------------------------------------------------------------------------------------------------------------------------------------------------------------------------------------------------------------------------------------------------------------------------------------------------------------------------------------------------------------------------|
| Eleanor Ter  | 20,191    | 0.1      | 18 W North St Division 5 6 Cascade Valley<br>Park South                                                                                                                                                                                                                                                                                                                                                                                                                                                                                                                                                                                                                                                                                                                                                                                                                                                                                                                                                                                                                                                                                                                                                                                                                                                                                                                                                                                                                                                                                                                                                                                                                                                                                                                                                                                                                                                                                                                                                                                                                                                                        |
| W Market St  | 4,710     | 0.1      | Rend Contraction of the state o |
| N Valley St  | 5,450     | 0.2      | nd Ave jood Ave 55 55 Cross                                                                                                                                                                                                                                                                                                                                                                                                                                                                                                                                                                                                                                                                                                                                                                                                                                                                                                                                                                                                                                                                                                                                                                                                                                                                                                                                                                                                                                                                                                                                                                                                                                                                                                                                                                                                                                                                                                                                                                                                                                                                                                    |
| S Walnut St  | 20,520    | 0.2      | over Crown St III 10-11                                                                                                                                                                                                                                                                                                                                                                                                                                                                                                                                                                                                                                                                                                                                                                                                                                                                                                                                                                                                                                                                                                                                                                                                                                                                                                                                                                                                                                                                                                                                                                                                                                                                                                                                                                                                                                                                                                                                                                                                                                                                                                        |
| Wybell Ct    | 5,684     | 0.2      | S-Maple St Clendale Ave                                                                                                                                                                                                                                                                                                                                                                                                                                                                                                                                                                                                                                                                                                                                                                                                                                                                                                                                                                                                                                                                                                                                                                                                                                                                                                                                                                                                                                                                                                                                                                                                                                                                                                                                                                                                                                                                                                                                                                                                                                                                                                        |