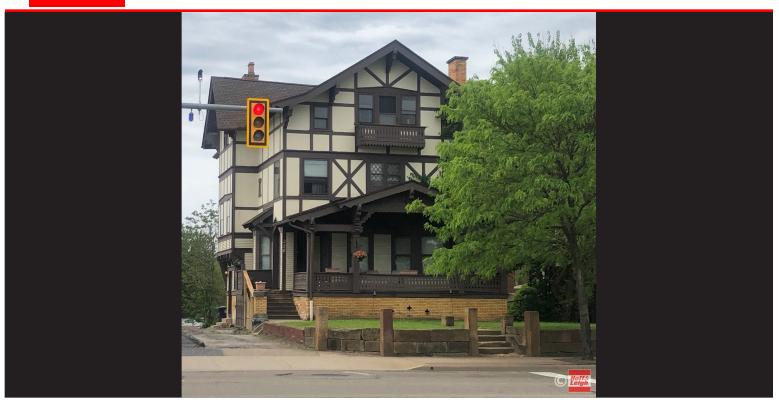

# **OFFICE/MULTIFAMILY BUILDING FOR SALE**

258 W Market St, Akron, OH 44303

## **OVERVIEW**

Listed on the Historical Registry, this century old facility is currently used as a group living environment. This property can be easily converted into an office use for a company looking to be near Downtown Akron and have free parking. This property is located at the intersection of West Market Street and West Street in between the Akron Family Restaurant to the East and the Ontario Apartments to the West. It is located just west of SVSM and less than 1/2 mile from Downtown Akron.