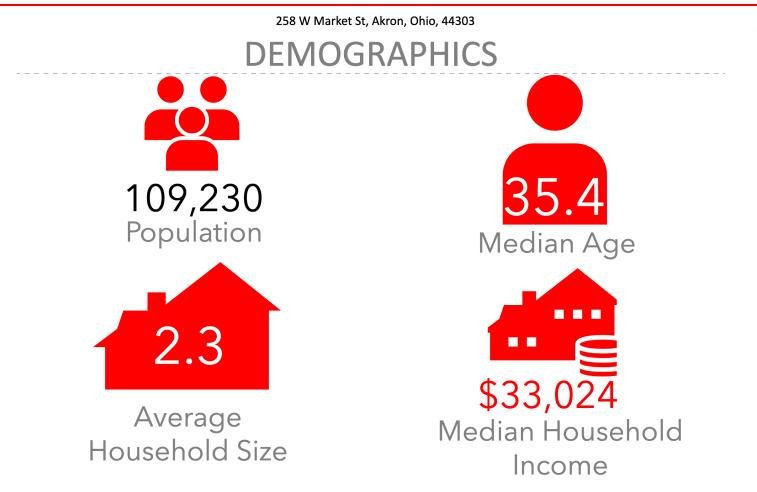

-----|------------------|--|
| Sale Price:               | <b>Building Size:</b> | Zoning:             | Lot Size:        |  |
| \$299,000                 | 3,216 SF              | U-3 Retail Business | 0.261 of an Acre |  |
|                           |                       |                     |                  |  |
| OUR NETWORK IS YOUR EDGE. |                       |                     |                  |  |

#### All information is from sources deemed reliable and is subject to errors, omissions, change of price, rental, prior sale, and withdrawal without notice Prospect should carefully verify each item of information contained herein.

Ed Jesson O: 330.940.9360 C: 330.760.4494 ejesson@hoffleigh.com



**OFFICE/MULTIFAMILY BUILDING FOR SALE** 

258 W Market St, Akron, OH 44303



# **TRAFFIC COUNT**

| Cross street | Traffic 1 | Distance | Gold St Tarbel S Cascade