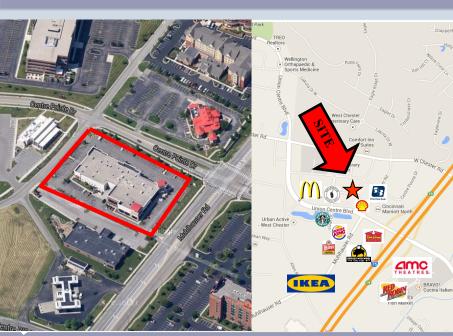

## **For Lease**

Huff Centre 6200 Muhlhauser Road West Chester, OH 45069

## property highlights

- 7,932 SF available
- 5 spaces available for retail of office use
- Easy access off I-75
- Vibrant Union Centre Boulevard area
- Close to IKEA and coming soon Bass Pro Shop
- Great demographics and surrounding neighborhoods
- Immediate occupancy
- No earnings tax
- Other tenants: Wise Owl Wine Bar, Stone Creek fine dining, Huff Realty, Select Kitchen Design
- \$17.00 NNN