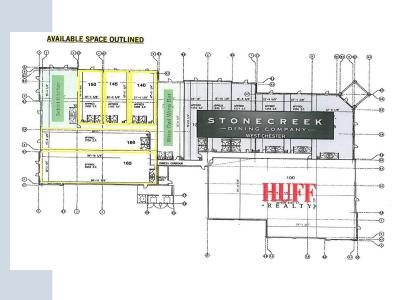

## property highlights

- 7,932 SF available
- 5 spaces available for retail of office use
- Easy access off I-75
- Vibrant Union Centre Boulevard area
- Close to IKEA and coming soon Bass Pro Shop
- Great demographics and surrounding neighborhoods
- Immediate occupancy
- No earnings tax
- Other tenants: Wise Owl Wine Bar, Stone Creek fine dining, Huff Realty, Select Kitchen Design
- \$17.00 NNN

## **For Lease**

Huff Centre 6200 Muhlhauser Road West Chester, OH 45069

| 6200 Muhlhauser Road                                       |                  |                |                                     |
|------------------------------------------------------------|------------------|----------------|-------------------------------------|
| Location:                                                  | West Chester, OH | Building Type: | Retail/office                       |
| Year Built:                                                | 2005             | Available SF:  | 7,932 SF                            |
| Occupancy:                                                 | Immediate        | Amenities:     | User friendly access, ample parking |
| Tenant Finish:                                             | Office/Retail    | Signage:       | Marquis/facade                      |
| Parking:                                                   | Ample            | Lease Term:    | Lease                               |
|                                                            |                  | Rate:          | \$17.00 NNN                         |
| <i>Contact:</i> Pam Shrout at 513-860-5050 or pam@nrrg.com |                  |                |                                     |