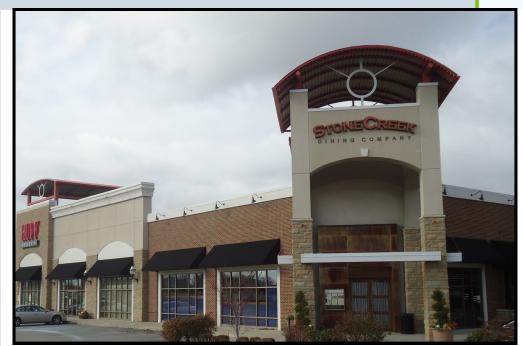

## **For Lease**

Huff Centre 6200 Muhlhauser Road West Chester, OH 45069

## property highlights

- 7,932 SF available
- 5 spaces available for retail of office use
- Easy access off I-75
- Vibrant Union Centre Boulevard area
- Close to IKEA and coming soon Bass Pro Shop
- Great demographics and surrounding neighborhoods
- Immediate occupancy
- No earnings tax
- Other tenants: Wise Owl Wine Bar, Stone Creek fine dining, Huff Realty, Select Kitchen Design
- \$17.00 NNN