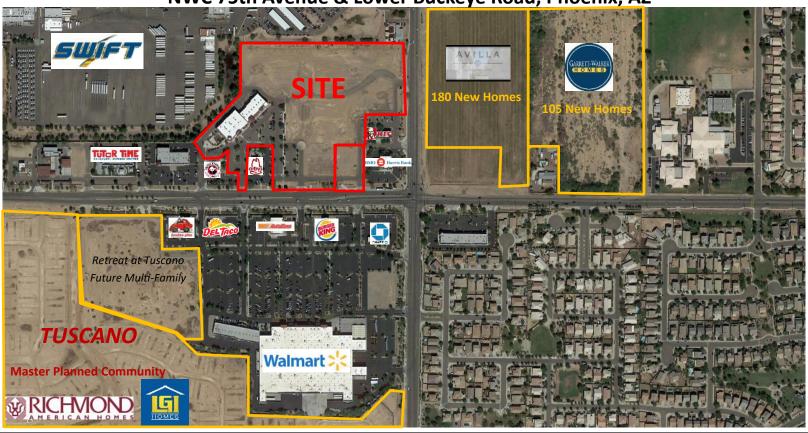

## **ESTRELLA TOWN CENTER**

NWC 75th Avenue & Lower Buckeye Road, Phoenix, AZ

Rates: **Call for Rates & Prices** 

**Pads, Shops & Junior Anchors** Available:

•Great Opportunity in tremendously under-served trade area South of Interstate 10 Location:

·Across from Super Walmart Shopping Center!