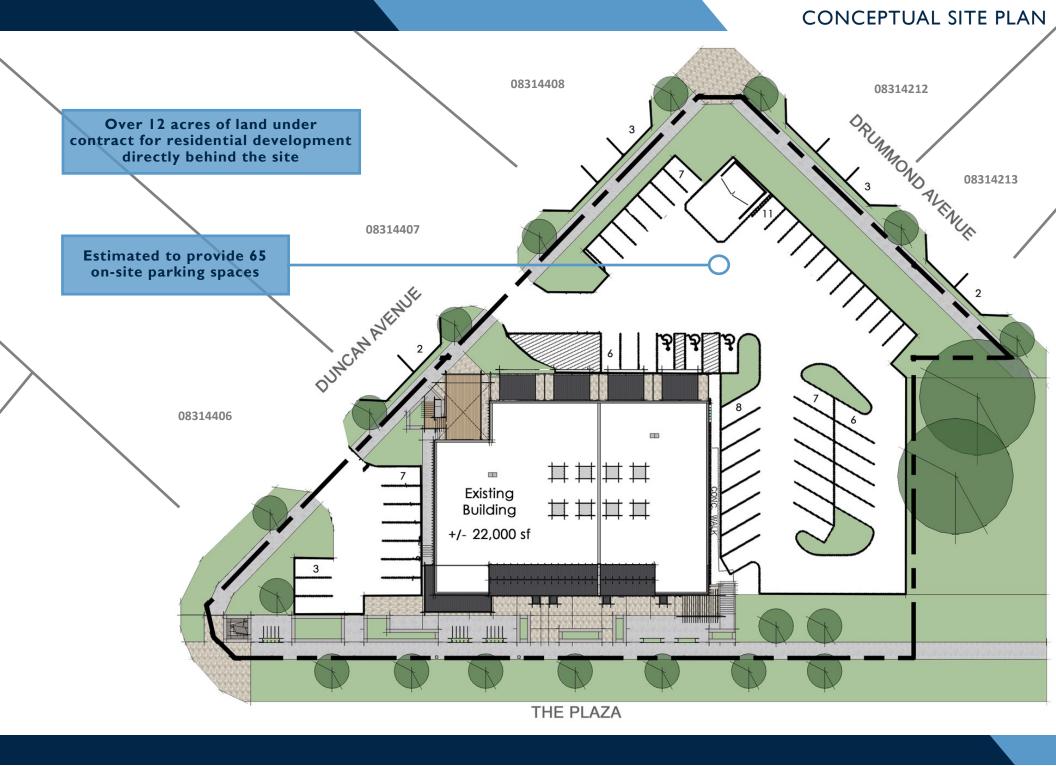

## **UNIQUE TO PLAZA HILL**

- ♦ The building showcases two fronts: A street view and neighborhood view, each with its own design and appeal
  - Neighborhood spaces provides 9'7" clear to the wood deck and features original brick columns
  - Street space features unique facades to each space along with the original clear-story of the building
- ♦ 1.35 acre property provides an exceptional amount of green space & patio seating for customers

- Location pulls from rapidly growing neighborhoods of Plaza Midwood, Villa Heights & NoDa
  - ♦ I mile Average HH Income: \$88,927
  - I mile population projected to grow by 4,000 by 2023
  - 4,000+ multifamily units existing or planned within a 6 minute drive
- Project sits on one of the strongest street corners of The Plaza corridor, which captures over 32,200 VPD