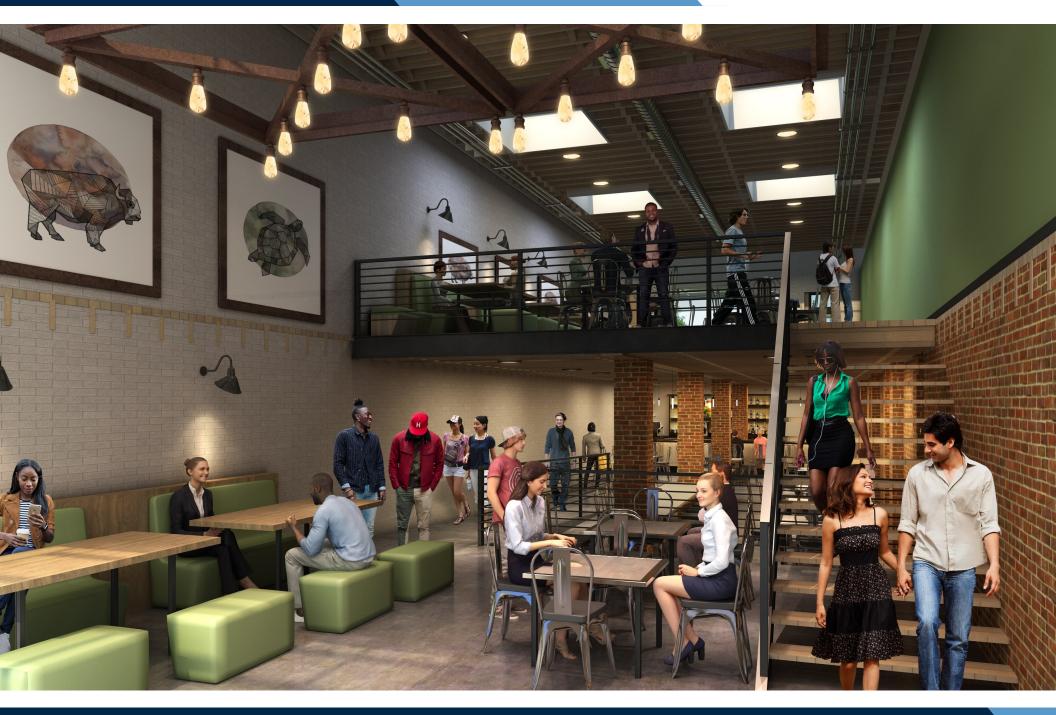

## **UNIQUE TO PLAZA HILL**

- ♦ The building showcases two fronts: A street view and neighborhood view, each with its own design and appeal
  - Neighborhood spaces provides 9'7" clear to the wood deck and features original brick columns
  - Street space features unique facades to each space along with the original clear-story of the building
- ♦ 1.35 acre property provides an exceptional amount of green space & patio seating for customers