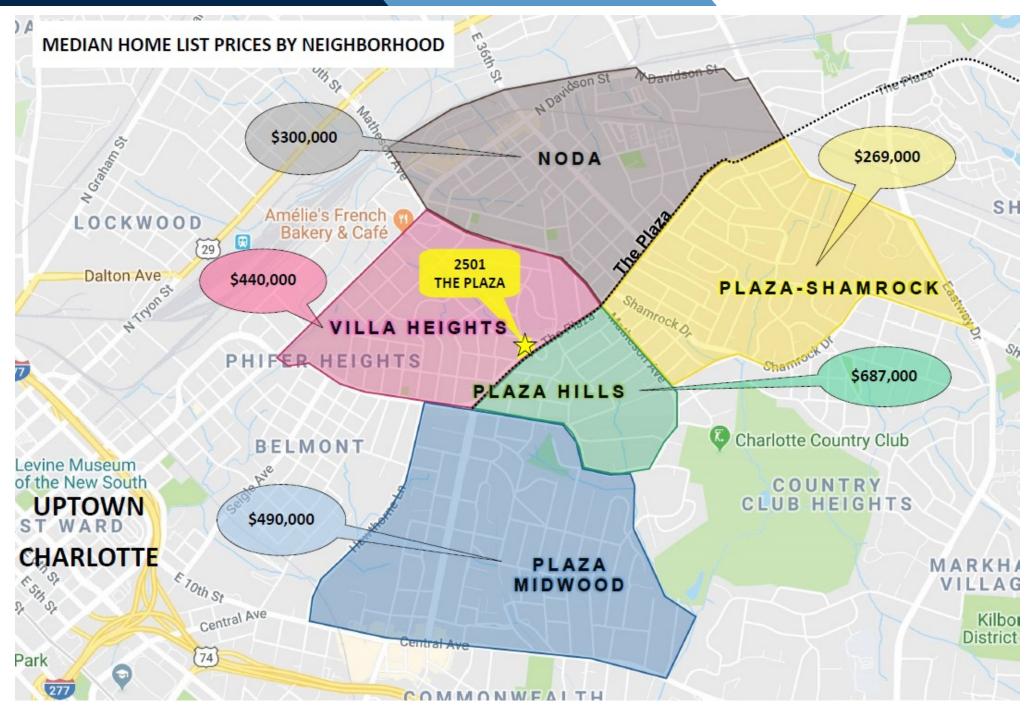

ding showcases two fronts: A street view and neighborhood view, each with its own design and appeal
  - Neighborhood spaces provides 9'7" clear to the wood deck and features original brick columns
  - Street space features unique facades to each space along with the original clear-story of the building
- ♦ 1.35 acre property provides an exceptional amount of green space & patio seating for customers

- Location pulls from rapidly growing neighborhoods of Plaza Midwood, Villa Heights & NoDa
  - ♦ I mile Average HH Income: \$88,927
  - I mile population projected to grow by 4,000 by 2023
  - 4,000+ multifamily units existing or planned within a 6 minute drive
- Project sits on one of the strongest street corners of The Plaza corridor, which captures over 32,200 VPD



## SURROUNDING AREA





## SURROUNDING HOME SALES