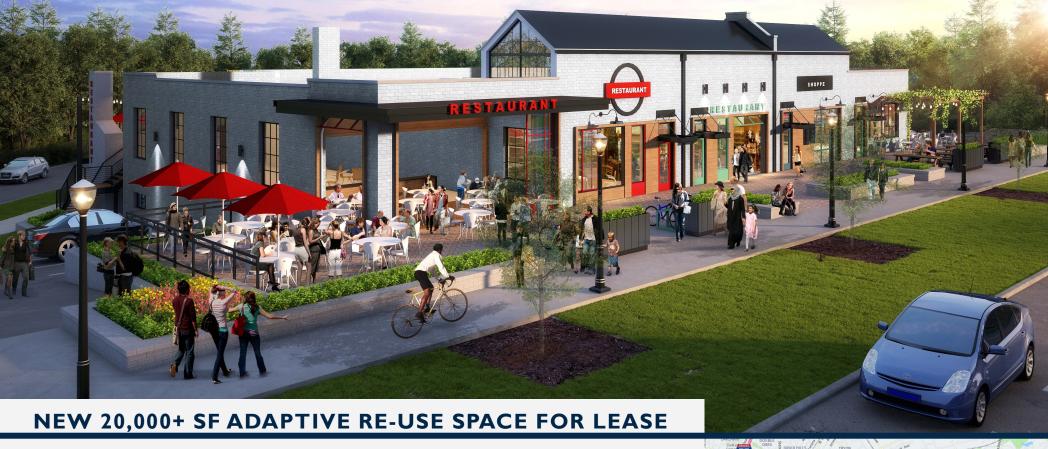

## PLAZA HILL

2501 THE PLAZA • CHARLOTTE, NORTH CAROLINA

## **UNIQUE TO PLAZA HILL**

- ♦ The building showcases two fronts: A street view and neighborhood view, each with its own design and appeal
  - Neighborhood spaces provides 9'7" clear to the wood deck and features original brick columns
  - Street space features unique facades to each space along with the original clear-story of the building
- ♦ 1.35 acre property provides an exceptional amount of green space & patio seating for customers

- Location pulls from rapidly growing neighborhoods of Plaza Midwood, Villa Heights & NoDa
  - ♦ I mile Average HH Income: \$88,927
  - I mile population projected to grow by 4,000 by 2023
  - 4,000+ multifamily units existing or planned within a 6 minute drive
- Project sits on one of the strongest street corners of The Plaza corridor, which captures over 32,200 VPD