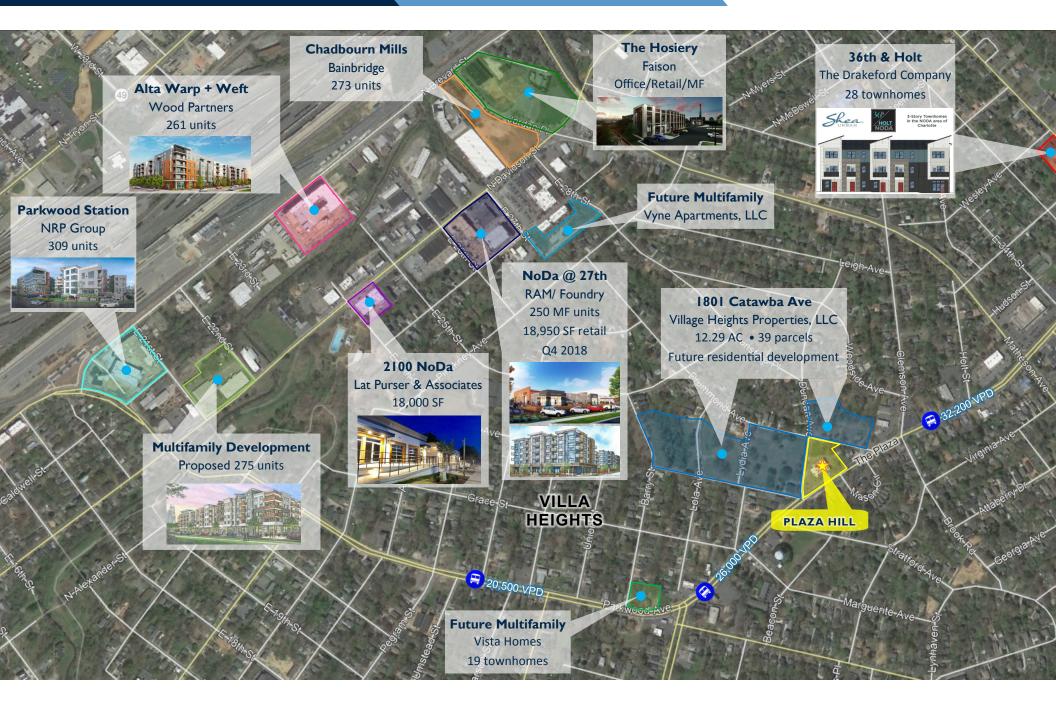

ilding showcases two fronts: A street view and neighborhood view, each with its own design and appeal
  - Neighborhood spaces provides 9'7" clear to the wood deck and features original brick columns
  - Street space features unique facades to each space along with the original clear-story of the building
- ♦ 1.35 acre property provides an exceptional amount of green space & patio seating for customers

- Location pulls from rapidly growing neighborhoods of Plaza Midwood, Villa Heights & NoDa
  - ♦ I mile Average HH Income: \$88,927
  - I mile population projected to grow by 4,000 by 2023
  - 4,000+ multifamily units existing or planned within a 6 minute drive
- Project sits on one of the strongest street corners of The Plaza corridor, which captures over 32,200 VPD



## SURROUNDING AREA





## SURROUNDING HOME SALES