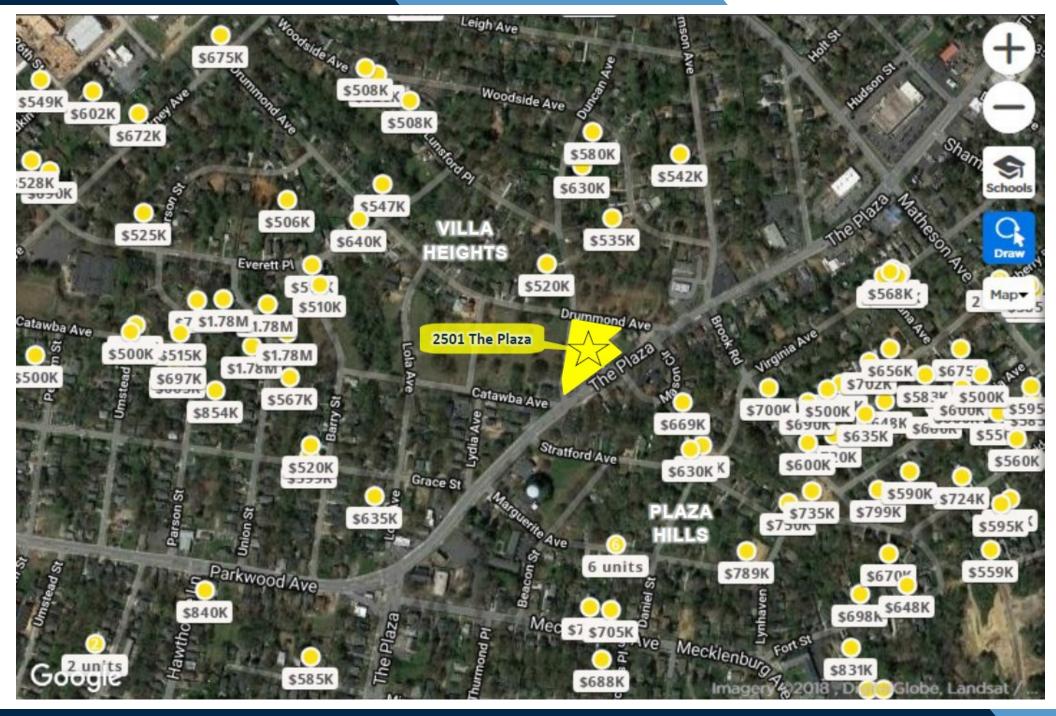

- Location pulls from rapidly growing neighborhoods of Plaza Midwood, Villa Heights & NoDa
  - ♦ I mile Average HH Income: \$88,927
  - I mile population projected to grow by 4,000 by 2023
  - 4,000+ multifamily units existing or planned within a 6 minute drive
- Project sits on one of the strongest street corners of The Plaza corridor, which captures over 32,200 VPD

## SURROUNDING HOME SALES