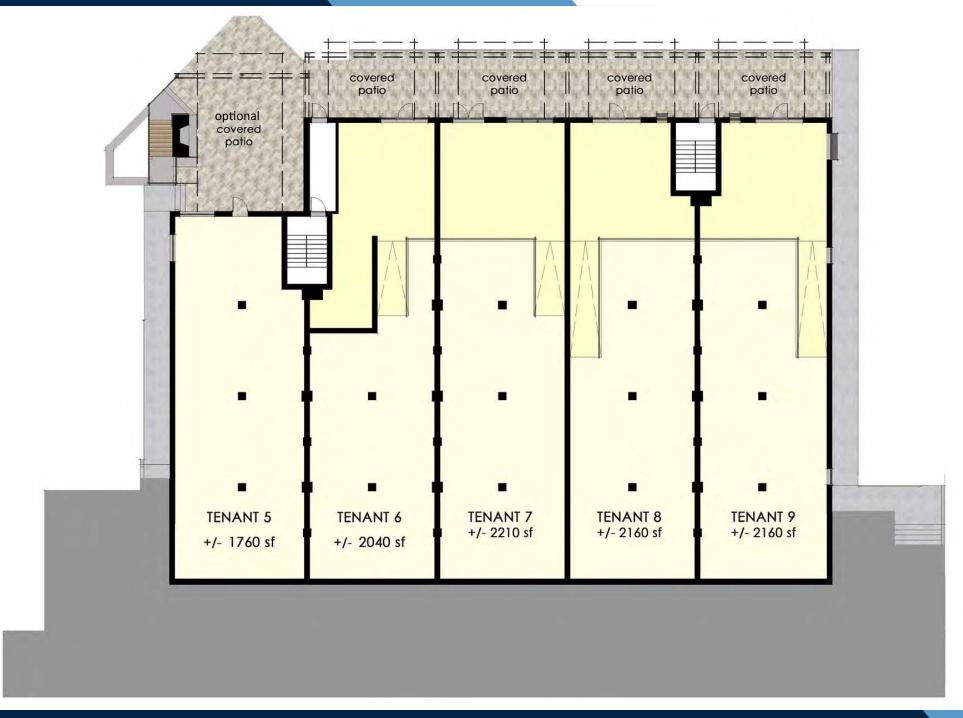

## **UNIQUE TO PLAZA HILL**

- ♦ The building showcases two fronts: A street view and neighborhood view, each with its own design and appeal
  - Neighborhood spaces provides 9'7" clear to the wood deck and features original brick columns
  - Street space features unique facades to each space along with the original clear-story of the building
- ♦ 1.35 acre property provides an exceptional amount of green space & patio seating for customers