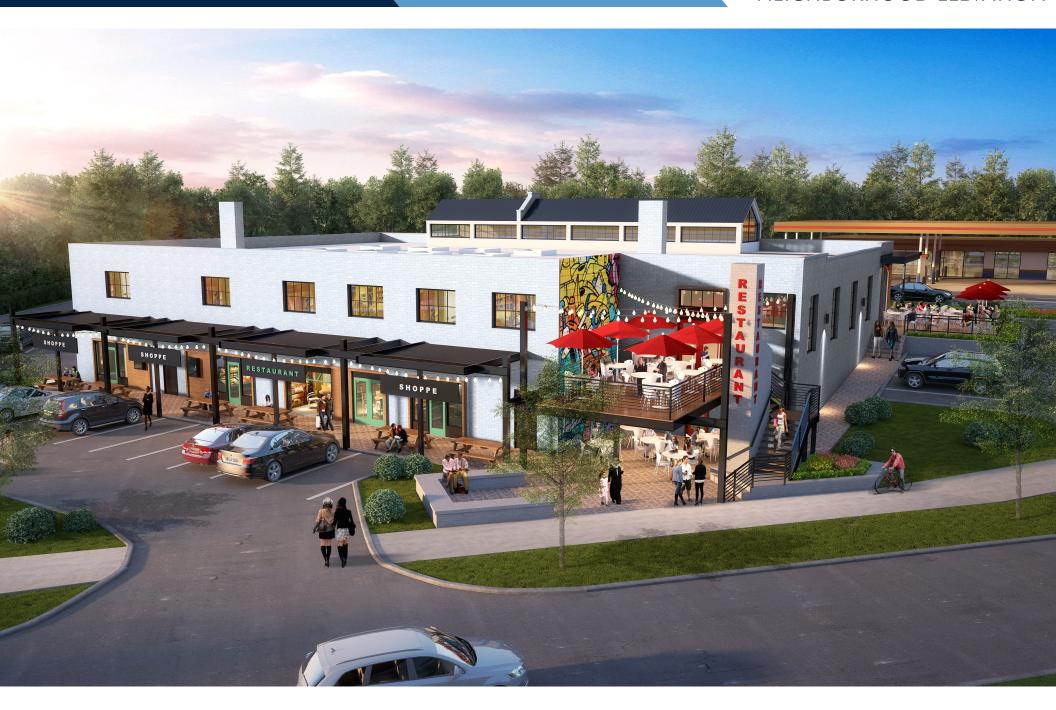

## PLAZA HILL

2501 THE PLAZA • CHARLOTTE, NORTH CAROLINA

## **UNIQUE TO PLAZA HILL**

- ♦ The building showcases two fronts: A street view and neighborhood view, each with its own design and appeal
  - Neighborhood spaces provides 9'7" clear to the wood deck and features original brick columns
  - Street space features unique facades to each space along with the original clear-story of the building
- ♦ 1.35 acre property provides an exceptional amount of green space & patio seating for customers