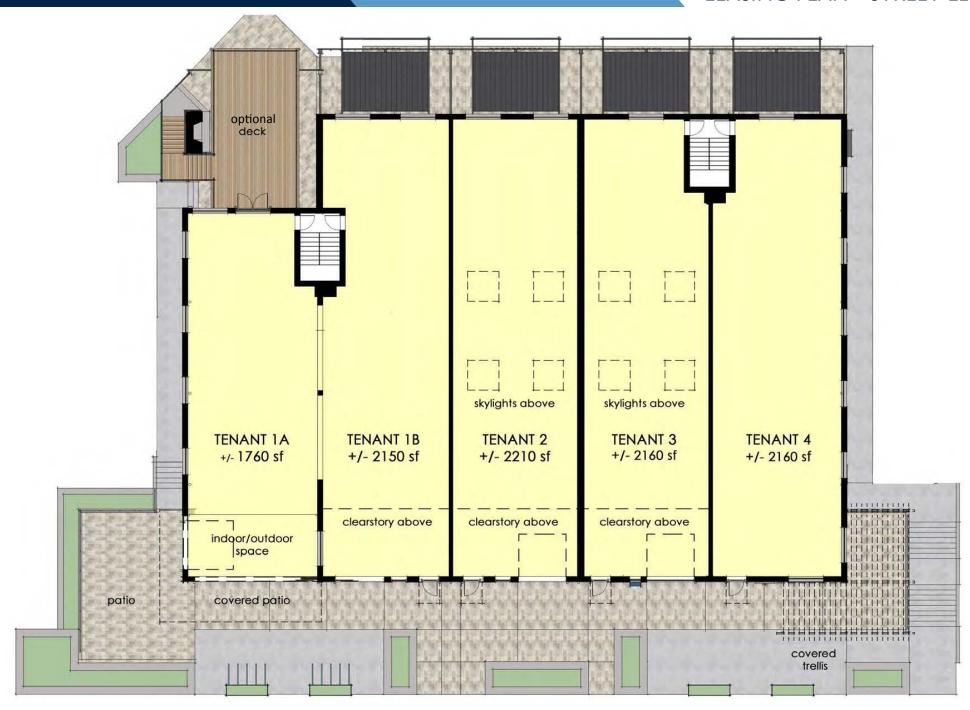

## **UNIQUE TO PLAZA HILL**

- ♦ The building showcases two fronts: A street view and neighborhood view, each with its own design and appeal
  - Neighborhood spaces provides 9'7" clear to the wood deck and features original brick columns
  - Street space features unique facades to each space along with the original clear-story of the building
- ♦ 1.35 acre property provides an exceptional amount of green space & patio seating for customers