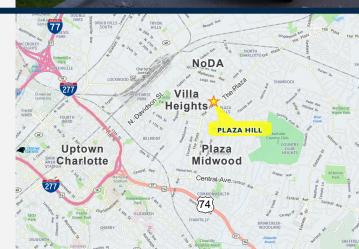

LAZA HILL**

- ♦ The building showcases two fronts: A street view and neighborhood view, each with its own design and appeal
  - Neighborhood spaces provides 9'7" clear to the wood deck and features original brick columns
  - Street space features unique facades to each space along with the original clear-story of the building
- ♦ 1.35 acre property provides an exceptional amount of green space & patio seating for customers

- Location pulls from rapidly growing neighborhoods of Plaza Midwood, Villa Heights & NoDa
  - ♦ I mile Average HH Income: \$88,927
  - I mile population projected to grow by 4,000 by 2023
  - 4,000+ multifamily units existing or planned within a 6 minute drive
- Project sits on one of the strongest street corners of The Plaza corridor, which captures over 32,200 VPD



## SURROUNDING AREA





## SURROUNDING HOME SALES