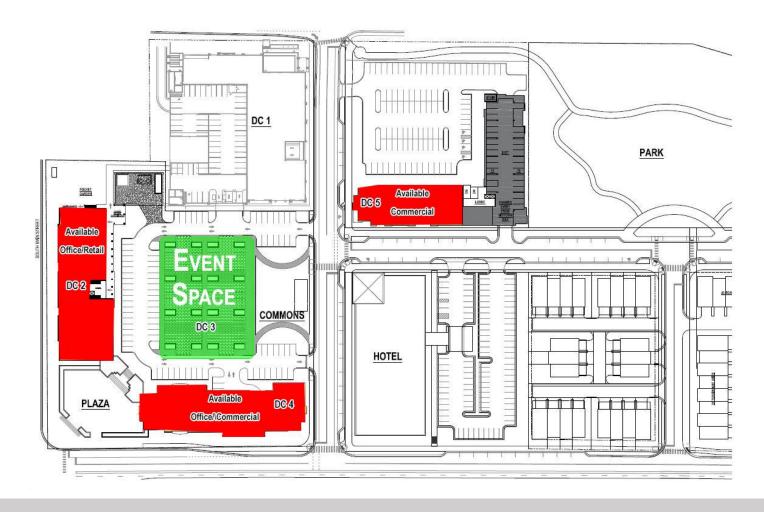

### MIDTOWN - SITE PLAN CONCEPT

For more information, contact:

### MIDTOWN -PARCEL DC-2

| Availability |                 |
|--------------|-----------------|
| 1 – Retail   | Up to 14,807 SF |
| 2 - Office   | Up to 17,376 SF |
| 3 - Office   | Up to 19,482 SF |
| 4 - Office   | Up to 19,482 SF |

### MIDTOWN - PARCEL DC-4

| Availability     |                 |
|------------------|-----------------|
| 1A - Comm. Shell | 2,541 SF        |
| 1B - Comm. Shell | 2,592 SF        |
| 2 – Office Shell | Up to 17,168 SF |
|                  |                 |

### MIDTOWN -PARCEL DC-5

| Availability     |                |
|------------------|----------------|
| L2 – Comm. Shell | 10,015 SF      |
| L1 – Flex Use    | 4,000 SF (+/-) |