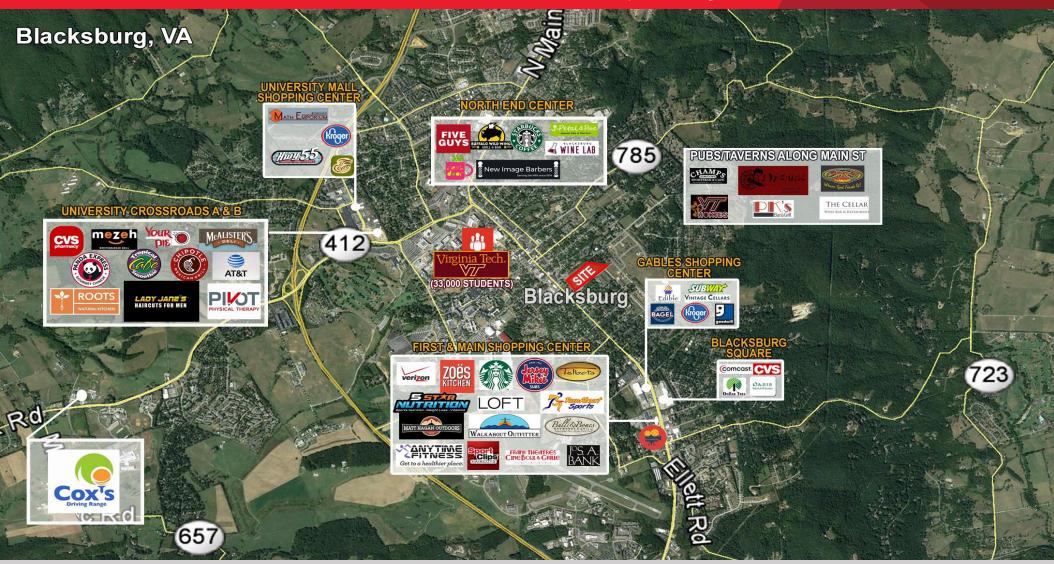

### **Property Highlights**

- NEW CONSTRUCTION!
- Most exciting mixed-use commercial and residential development in western Virginia
- Premier office and retail space available in heart of Blacksburg
- · Development amenities include civic and public space
- · Walkable to downtown amenities, Virginia Tech, and residential
- Ample public surface (120+) and garage parking (350+)