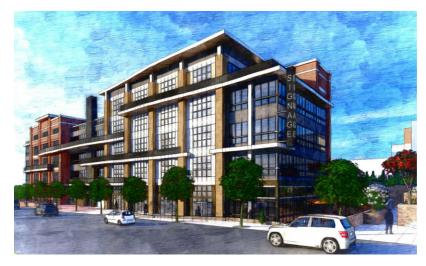

### **Features**

- First floor retail, upper story office space available
- · Large, flexible floor plates
- Facing S. Main Street in Downtown Blacksburg
- Can be built to tenant's specifications

For more information, contact: