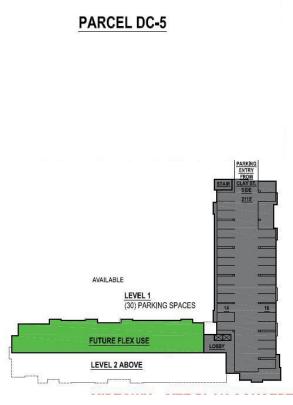

### MIDTOWN -PARCEL DC-5

| Availability     |                |
|------------------|----------------|
| L2 – Comm. Shell | 10,015 SF      |
| L1 – Flex Use    | 4,000 SF (+/-) |

### **Features**

- 2<sup>nd</sup> Level Commercial Shell Space
- · First level flex space available
- Can be built to tenant's specifications

For more information, contact: