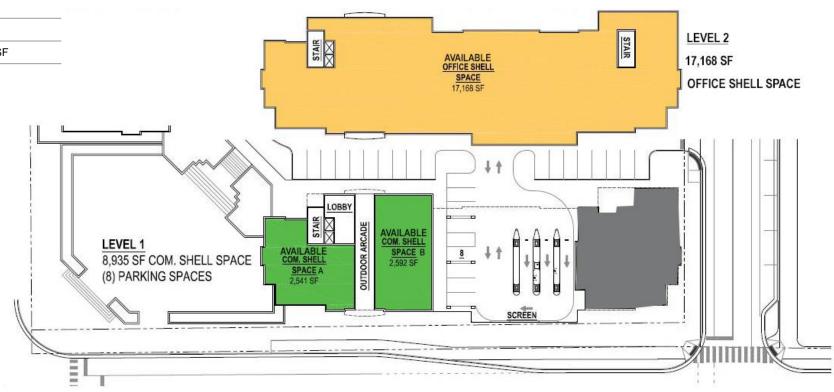

### MIDTOWN - PARCEL DC-4

| Availability     |                 |
|------------------|-----------------|
| 1A - Comm. Shell | 2,541 SF        |
| 1B - Comm. Shell | 2,592 SF        |
| 2 – Office Shell | Up to 17,168 SF |
|                  |                 |

### **Features**

- First floor commercial shell space. Great for office, retail or restaurant
- Large, flexible upper level floor plate
- Can be built to tenant's specifications

For more information, contact: