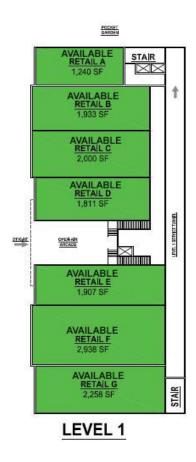

### MIDTOWN -PARCEL DC-2

| Availability |                 |
|--------------|-----------------|
| 1 – Retail   | Up to 14,807 SF |
| 2 - Office   | Up to 17,376 SF |
| 3 - Office   | Up to 19,482 SF |
| 4 - Office   | Up to 19,482 SF |

### **Features**

- First floor retail, upper story office space available
- · Large, flexible floor plates
- Facing S. Main Street in Downtown Blacksburg
- Can be built to tenant's specifications

For more information, contact: