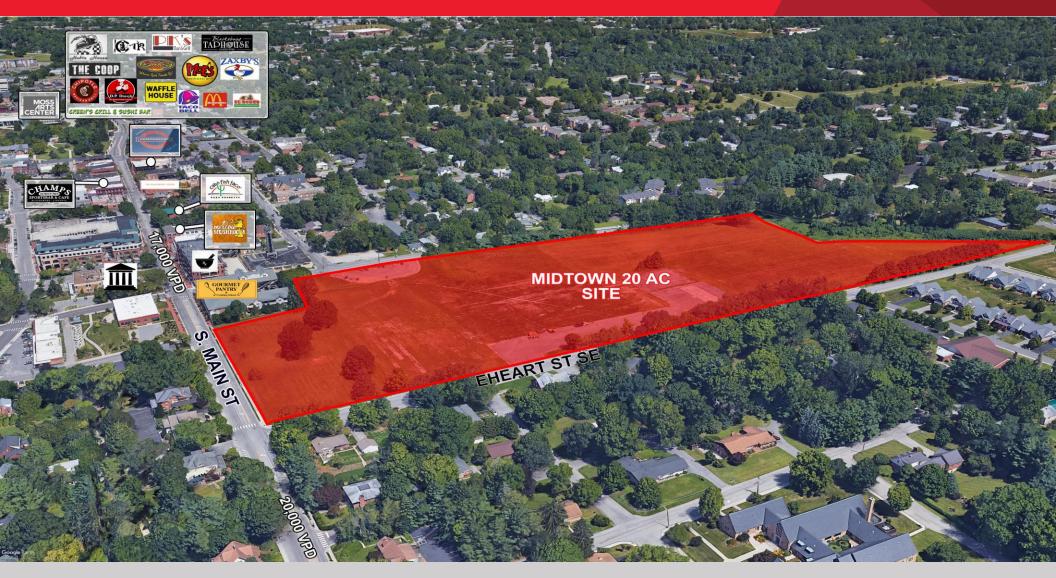

S Main Street & Eheart Street SE | Blacksburg, VA 24060

TOTAL SIZE

20 AC Mixed-Use Urban Development in Downtown Blacksburg

AVAILABLE SF

Up to 30,000 SF in Retail

Up to 74,000 SF in Office

For more information, contact:

### **Property Highlights**

- NEW CONSTRUCTION!
- Most exciting mixed-use commercial and residential development in western Virginia
- Premier office and retail space available in heart of Blacksburg
- · Development amenities include civic and public space
- · Walkable to downtown amenities, Virginia Tech, and residential
- Ample public surface (120+) and garage parking (350+)