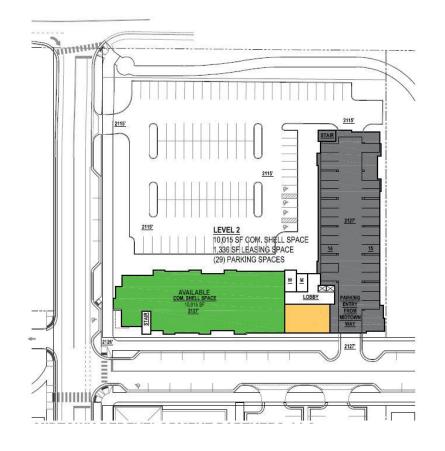

### MIDTOWN -PARCEL DC-5

| Availability     |                |
|------------------|----------------|
| L2 – Comm. Shell | 10,015 SF      |
| L1 – Flex Use    | 4,000 SF (+/-) |

### **Features**

- 2<sup>nd</sup> Level Commercial Shell Space
- · First level flex space available
- Can be built to tenant's specifications

For more information, contact: