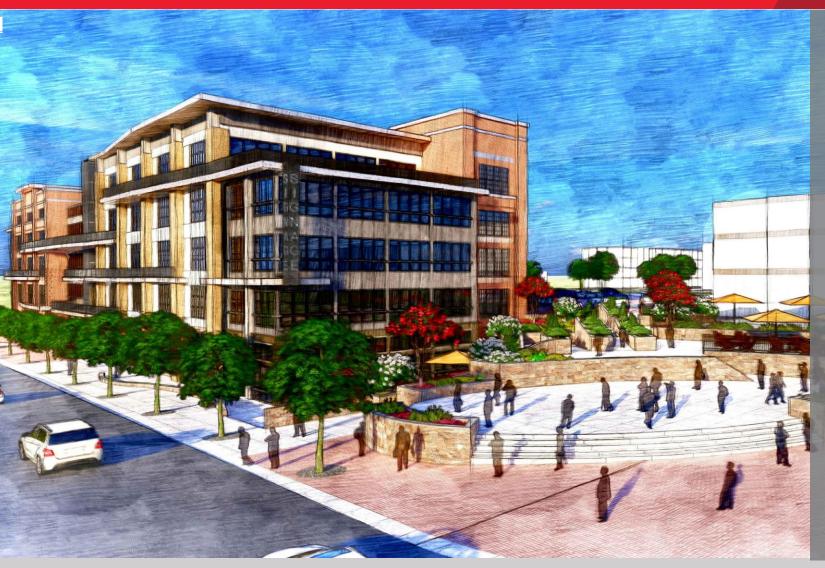

S Main Street & Eheart Street SE | Blacksburg, VA 24060

TOTAL SIZE

20 AC Mixed-Use Urban Development in Downtown Blacksburg

AVAILABLE SF

Up to 30,000 SF in Retail

Up to 74,000 SF in Office

For more information, contact:

### **Property Highlights**

- NEW CONSTRUCTION!
- Most exciting mixed-use commercial and residential development in western Virginia
- Premier office and retail space available in heart of Blacksburg
- · Development amenities include civic and public space
- · Walkable to downtown amenities, Virginia Tech, and residential
- Ample public surface (120+) and garage parking (350+)