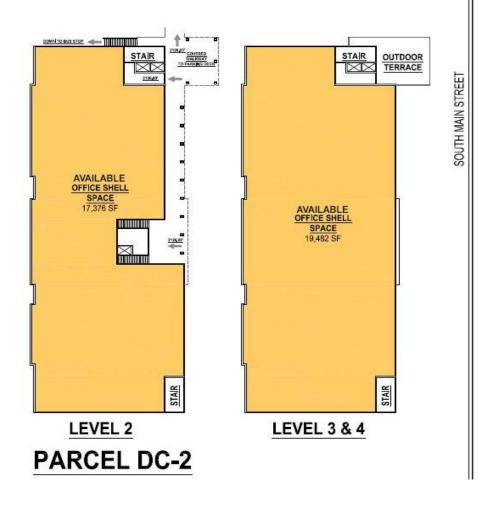

### MIDTOWN -PARCEL DC-2

| Availability |                 |
|--------------|-----------------|
| 1 – Retail   | Up to 14,807 SF |
| 2 - Office   | Up to 17,376 SF |
| 3 - Office   | Up to 19,482 SF |
| 4 - Office   | Up to 19,482 SF |

### **Features**

- First floor retail, upper story office space available
- · Large, flexible floor plates
- Facing S. Main Street in Downtown Blacksburg
- Can be built to tenant's specifications

For more information, contact: