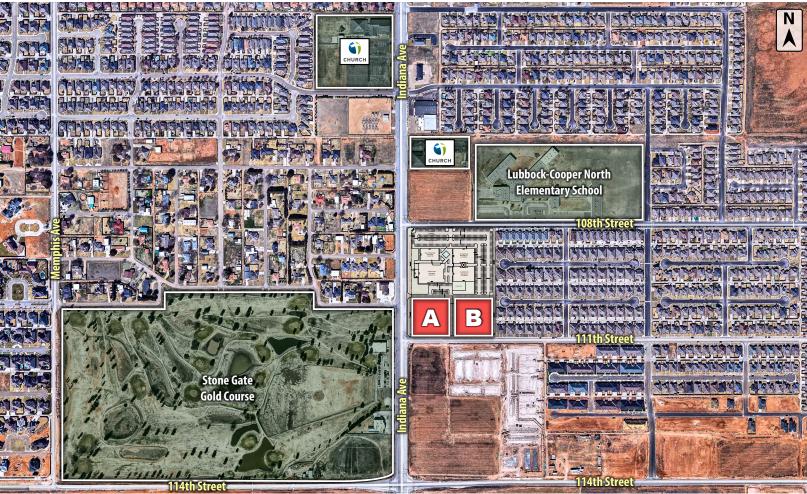

## NEARBY TENANTS (1 MILE)

| <b>PROPERTY IN</b> | IFORMATION |
|--------------------|------------|
|--------------------|------------|

# Walmart Second Se

LOCATION:

DESCRIPTION:

SIZE:

PRICE:

This property is located east of Indiana Avenue on the North side of 111th Street in Lubbock, TX.

Two tracts of land of land available in growing south Lubbock. These tracts are located on the south end of this soon to be developed tract. Businesses within 1-mile include Walmart, United Supermarkets, Kohl's, The UPS Store, First United Bank and more.

Tract A: 2.1 Acres Tract B: 2.1 Acres

Tract A: \$10.00 per square foot Tract B: \$6.00 per square foot

CBCCapitalAdvisors.com CBCWorldwide.com

Coldwell Banker Commercial CAPITAL ADVISORS 4924 S. Loop 289 Lubbock, TX 79414 806.793.0888