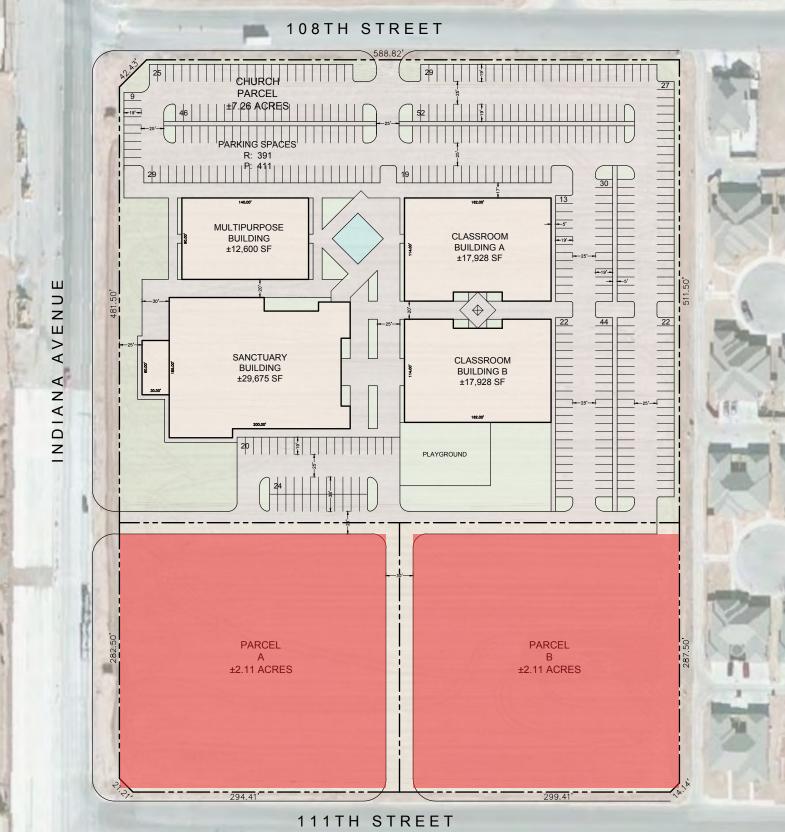

# Walmart Second Se

LOCATION:

DESCRIPTION:

SIZE:

PRICE:

This property is located east of Indiana Avenue on the North side of 111th Street in Lubbock, TX.

Two tracts of land of land available in growing south Lubbock. These tracts are located on the south end of this soon to be developed tract. Businesses within 1-mile include Walmart, United Supermarkets, Kohl's, The UPS Store, First United Bank and more.

Tract A: 2.1 Acres Tract B: 2.1 Acres

Tract A: \$10.00 per square foot Tract B: \$6.00 per square foot

CBCCapitalAdvisors.com CBCWorldwide.com

Coldwell Banker Commercial CAPITAL ADVISORS 4924 S. Loop 289 Lubbock, TX 79414 806.793.0888