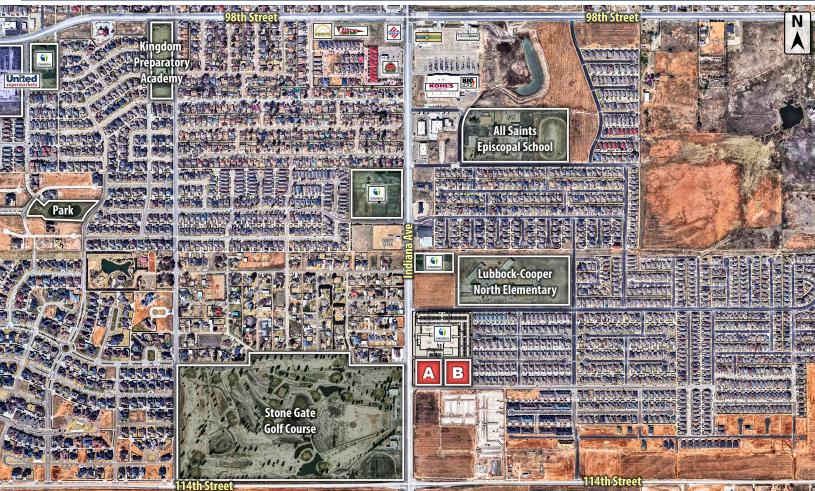

are located on the south end of this soon to be developed tract. Businesses within 1-mile include Walmart, United Supermarkets, Kohl's, The UPS Store, First United Bank and more.

Tract A: 2.1 Acres Tract B: 2.1 Acres

Tract A: \$10.00 per square foot Tract B: \$6.00 per square foot

CBCCapitalAdvisors.com CBCWorldwide.com

Coldwell Banker Commercial CAPITAL ADVISORS 4924 S. Loop 289 Lubbock, TX 79414 806.793.0888





CAPITAL ADVISORS



CBCCapitalAdvisors.com CBCWorldwide.com

Coldwell Banker Commercial CAPITAL ADVISO<u>RS</u> 4924 S. Loop 289 Lubbock, TX 79414 806.793.0888





CAPITAL ADVISORS



CBCCapitalAdvisors.com CBCWorldwide.com Coldwell Banker Commercial CAPITAL ADVISORS 4924 S. Loop 289 Lubbock, TX 79414 806.793.0888



### **CAPITAL ADVISORS**

# LUBBOCK, TX

### FAR AERIAL



# **DEMOGRAPHICS**

| POPULATION                              | 1 MILES                 | 3 MILES               | <b>5 MILES</b>        |
|-----------------------------------------|-------------------------|-----------------------|-----------------------|
| TOTAL POPULATION                        | 3,687                   | 45,790                | 127,258               |
| MEDIAN AGE                              | 36.2                    | 38.3                  | 35.3                  |
| MEDIAN AGE (MALE)                       | 33.2                    | 37.1                  | 33.9                  |
| MEDIAN AGE (FEMALE)                     | 39.4                    | 39.6                  | 36.6                  |
|                                         |                         |