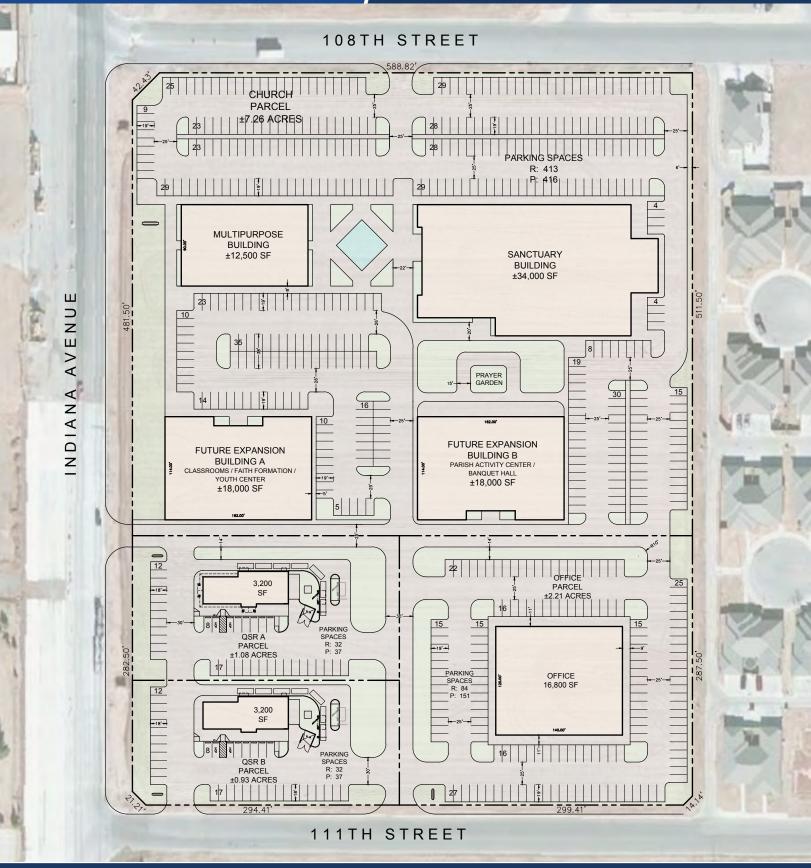

# Walmart Second Se

LOCATION:

DESCRIPTION:

SIZE:

PRICE:

This property is located east of Indiana Avenue on the North side of 111th Street in Lubbock, TX.

Two tracts of land of land available in growing south Lubbock. These tracts are located on the south end of this soon to be developed tract. Businesses within 1-mile include Walmart, United Supermarkets, Kohl's, The UPS Store, First United Bank and more.

Tract A: 2.1 Acres Tract B: 2.1 Acres

Tract A: \$10.00 per square foot Tract B: \$6.00 per square foot

CBCCapitalAdvisors.com CBCWorldwide.com

Coldwell Banker Commercial CAPITAL ADVISORS 4924 S. Loop 289 Lubbock, TX 79414 806.793.0888