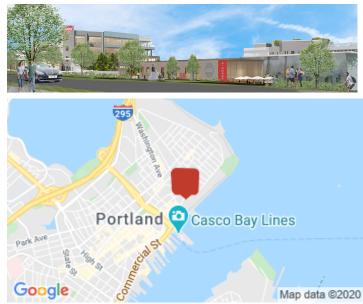

## **Overview/Comments**

Compass Commercial Brokers is pleased to announce that 100 Fore Street (formerly Hamilton Marine) is available for lease, for a restaurant or retailer. This space will be fully renovated and is situated in a prime location. Join WEX and Covetrus in this new business corridor!

30452840 Active

3,184 SF 3,184 SF

NNN

Cumberland 019 A010 RC

Excellent

Retail-Commercial For Lease Mixed Use, Restaurant

\$27 - 30 PSF (Annual) \$7,164 - 7,960

Portland-South Portland