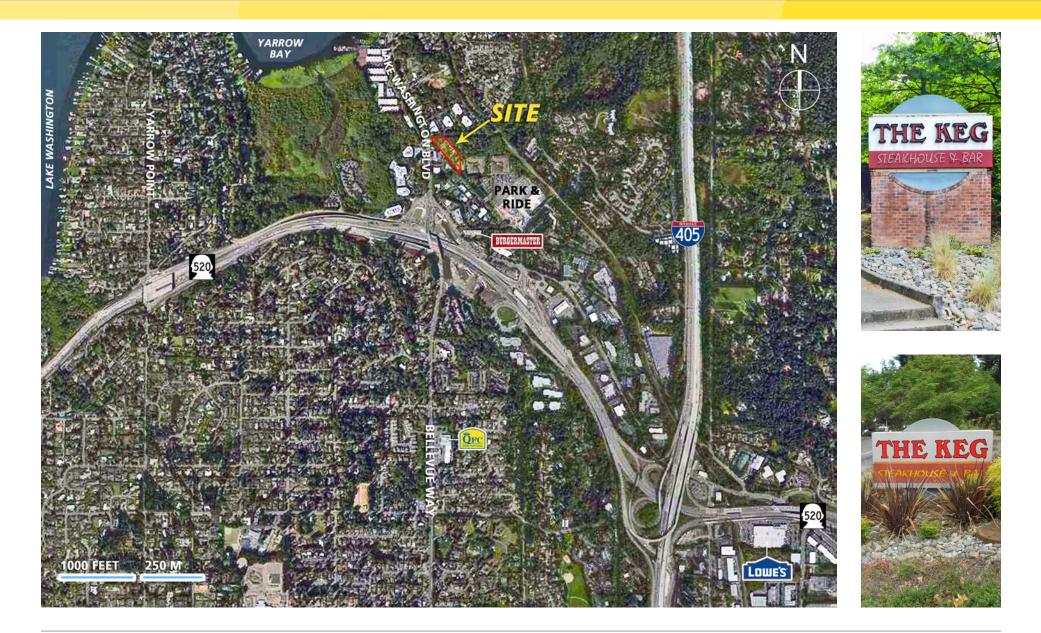

# THE KEG RESTAURANT

Lake Washington Boulevard & 38th Place, Kirkland, WA 98033

#### **PROPERTY HIGHLIGHTS:**

- Available: 8,540 SF Restaurant
- Rental Rate: <del>\$19.00</del> **\$16.00** PSF, NNN
- NNN: \$9.50 PSF (estimate)
- Fully Equipped & Furnished
- Fireplaces: 3
- Dining Room Seating: 186
- Bar Seating: 80
- Seasonal Dining: South Facing Patio,
- Easement to Cross Kirkland Corridor
- 107 Car Parking
- Located in the Yarrow Bay Neighborhood of SW Kirkland