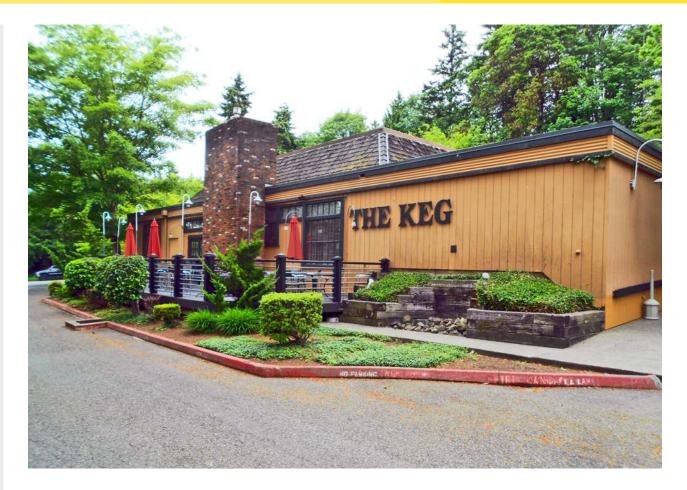

# THE KEG RESTAURANT

Lake Washington Boulevard & 38th Place, Kirkland, WA 98033

#### **PROPERTY HIGHLIGHTS:**

- Available: 8,540 SF Restaurant
- Rental Rate: <del>\$19.00</del> **\$16.00** PSF, NNN
- NNN: \$9.50 PSF (estimate)
- Fully Equipped & Furnished
- Fireplaces: 3
- Dining Room Seating: 186
- Bar Seating: 80
- Seasonal Dining: South Facing Patio,
- Easement to Cross Kirkland Corridor
- 107 Car Parking
- Located in the Yarrow Bay Neighborhood of SW Kirkland