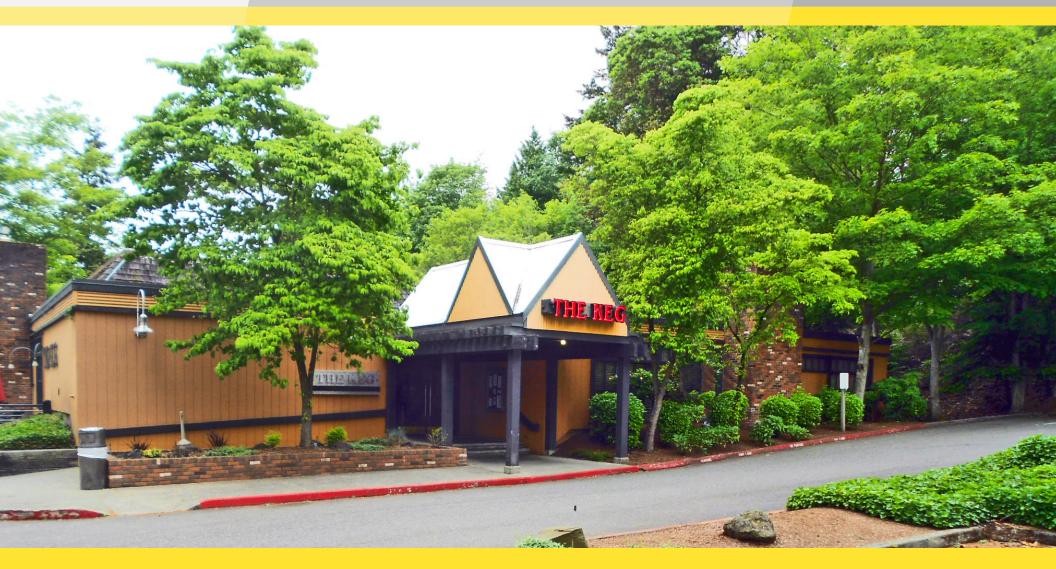

## THE KEG RESTAURANT

Lake Washington Boulevard & 38th Place, Kirkland, WA 98033

#### **PROPERTY HIGHLIGHTS:**

- Available: 8,540 SF Restaurant
- Rental Rate: <del>\$19.00</del> **\$16.00** PSF, NNN
- NNN: \$9.50 PSF (estimate)
- Fully Equipped & Furnished
- Fireplaces: 3
- Dining Room Seating: 186
- Bar Seating: 80
- Seasonal Dining: South Facing Patio,
- Easement to Cross Kirkland Corridor
- 107 Car Parking
- Located in the Yarrow Bay Neighborhood of SW Kirkland