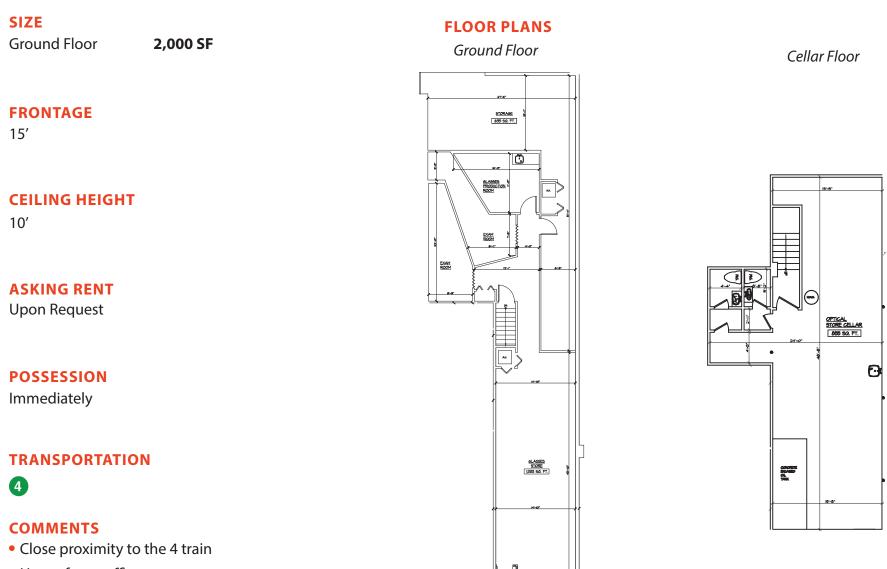

### **3490 JEROME AVENUE**

EAST GUN HILL ROAD | BRONX





# **3490 JEROME AVENUE**

#### EAST GUN HILL ROAD | BRONX



- Heavy foot traffic
- Great exposure

## **3490 JEROME AVENUE**

#### EAST GUN HILL ROAD | BRONX



### NEIGHBORS **DUNKIN:** -- **T**--Mobile- **WESTERNWU**

**KASSIN SABBAGH REALTY** 

1385 Broadway 22nd floor

New York, NY 10018 (212) 417 - 9217

www.ksrnv.com

KASSIN SABBAGH REALTY



### DAVID SABBAGH

DSabbagh@ksrny.com

SShraby@ksrny.com

**SOLOMON** SHARABY

#### 646.784.7735

718.986.7149

All information supplied in this marketing presentation and/or flyer is from sources deemed reliable and is furnished subject to errors, omissions, modifications, removal of listings from sale/lease and to any listing conditions Any square footage, dimensions, floor plans and/or technical data set forth are approximations and are subject to further elaboration/confirmaton.