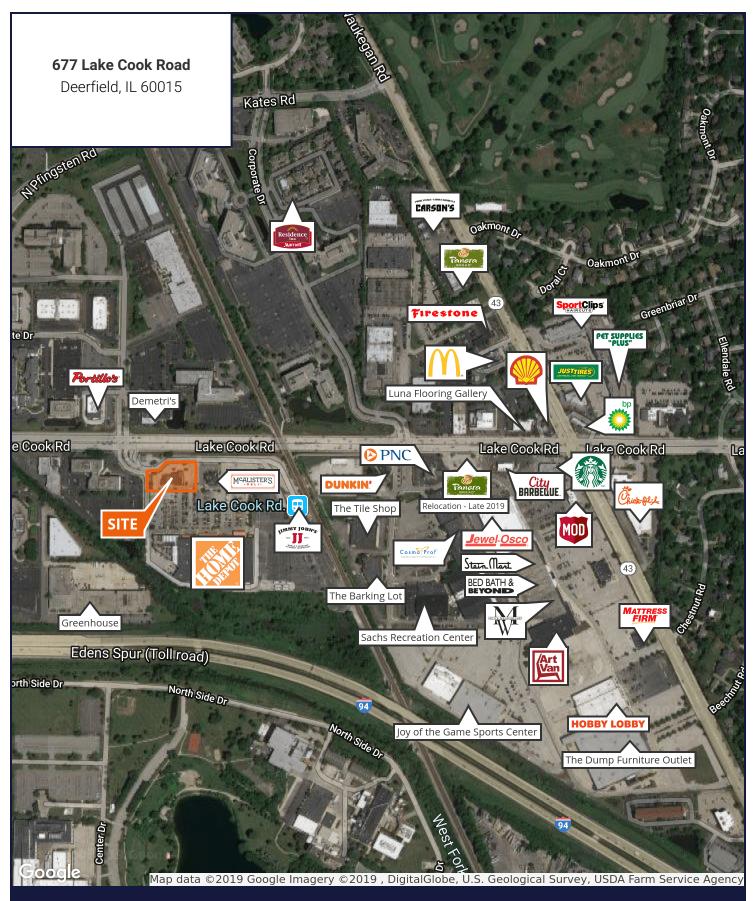

## 677 Lake Cook Road

For Sale

Deerfield, IL 60015 |

Land & Building

- ±4,230 SF building with drive-thru on ±40,510.8 SF land available
- Signalized corner at entrance to Home Depot anchored shopping center
- Visibility from Lake Cook Road (34,700 VPD)
- Large parking field
- Sale includes all improvements to the site with no leasehold encumbrances on building or property
- Adjacent to the Lake Cook Road Metra Station with 1,500+ riders per week day