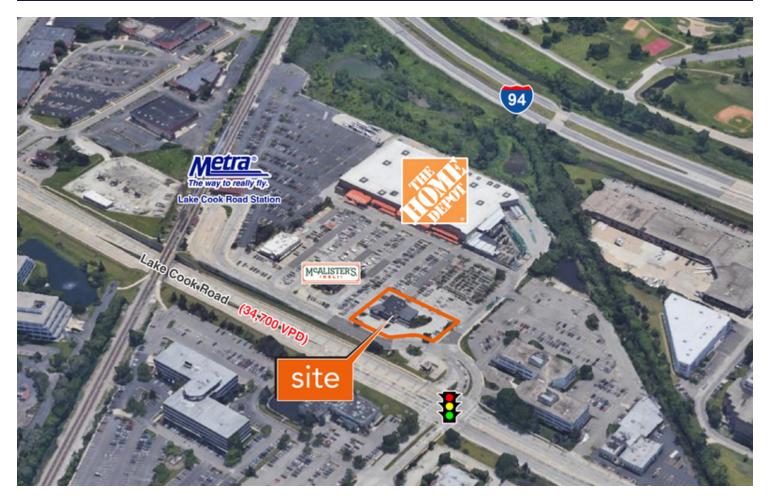

## 677 Lake Cook Road

For Sale

Deerfield, IL 60015 |

Land & Building

- ±4,230 SF building with drive-thru on ±40,510.8 SF land available
- Signalized corner at entrance to Home Depot anchored shopping center
- Visibility from Lake Cook Road (34,700 VPD)
- Large parking field
- Sale includes all improvements to the site with no leasehold encumbrances on building or property
- Adjacent to the Lake Cook Road Metra Station with 1,500+ riders per week day