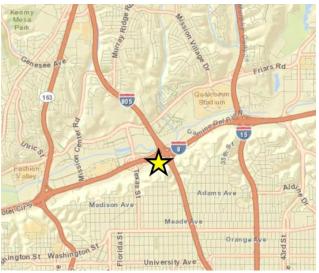

# MISSION VALLEY EXECUTIVE PLAZA

2815 Camino Del Rio South San Diego, CA, 92108

| SPACE AVAILABLE | 900 – 11,000 SF    |
|-----------------|--------------------|
| ASKING RATE     | \$1.30 + Utilities |
| CONDITION       | As-Is              |

#### **BUILDING FEATURES**

- 64,525 SF office building in the heart of Mission Valley
- Recently renovated lobby
- Common area renovations recently completed
- On-site management and deli
- Building signage available / visible from I-8
- Excellent access to I-8, I-805, I-5,I-15 and Highway 163
- Parking ratio of 3.75 spaces per 1,000 USF, reserved parking available