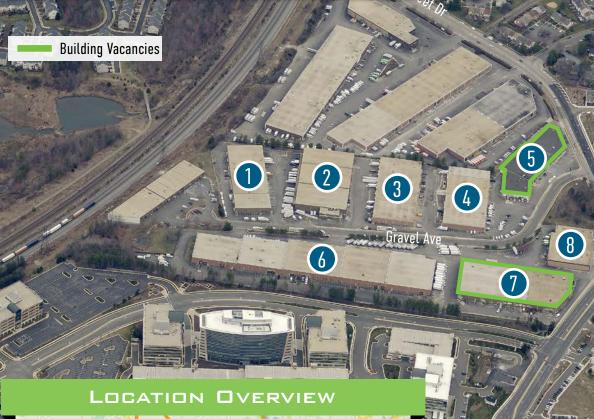

# PARK OVERVIEW

Fleet Industrial Park is a 489,372 square foot business park consisting of 8 Industrial warehouse buildings. It is located in Alexandria, Virginia, just minutes from Interstate 95 and 495. The park offers clear heights ranging from 18 to 24 feet, and contains 63 loading docks and 50 drive-ins, creating a highly functional warehouse facility for industrial and flex users.

# PARK HIGHLIGHTS

- Allows for flexible tenant uses with 18' to 24' clear heights
- 63 loading docks
- > 50 drive-in doors
- > Average of 90' truck court radius
- Located just 13 miles south of Washington, DC and three miles from the "mixing bowl" where I-95, I-395 and I-495 join in Fairfax County
- Constructed of brick and block
- > Built in 1971