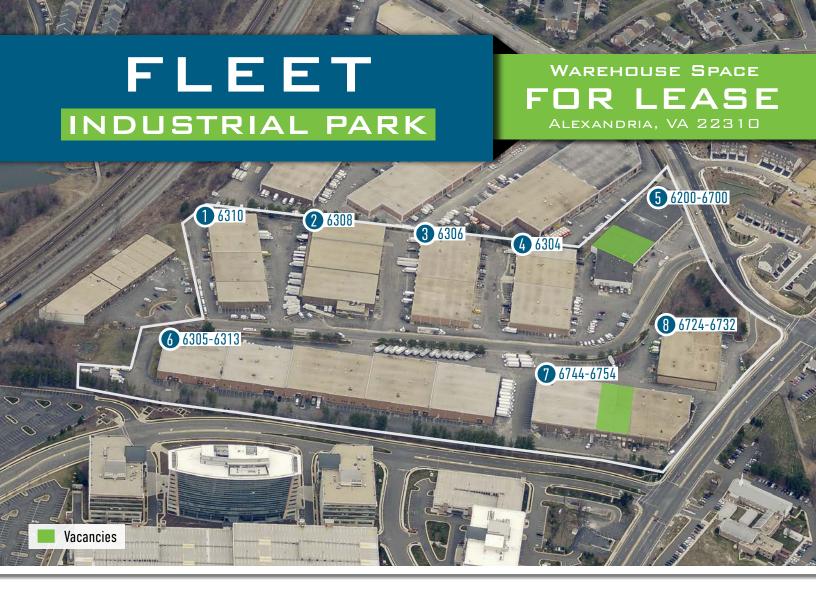

# PARK OVERVIEW

Fleet Industrial Park is a 489,372 square foot business park consisting of 8 Industrial warehouse buildings. It is located in Alexandria, Virginia, just minutes from Interstate 95 and 495. The park offers clear heights ranging from 18 to 24 feet, and contains 63 loading docks and 50 drive-ins, creating a highly functional warehouse facility for industrial and flex users.

# PARK HIGHLIGHTS

- Allows for flexible tenant uses with 18' to 24' clear heights
- 63 loading docks
- > 50 drive-in doors
- > Average of 90' truck court radius
- Located just 13 miles south of Washington, DC and three miles from the "mixing bowl" where I-95, I-395 and I-495 join in Fairfax County
- Constructed of brick and block
- > Built in 1971