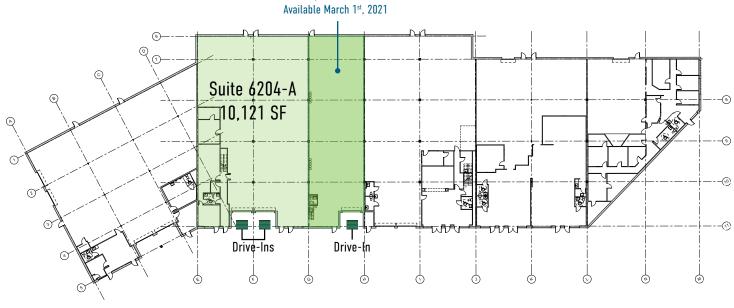

# BUILDING 5

6200-6700 Gravel Avenue Alexandria, VA 22310

Suite 6204-C 4,500 SF

# PROPERTY HIGHLIGHTS 6200-6700 6200-6700 Figure 1914 August 1914 Figure 1914 Fi

Rental Rate: \$11.50 NNN

Space: Suite 6204-A: 10,121 SF

Suite 6204-C: 4,500 SF

Parking: Abundant

Column Spacing: 25' x 38'

Zoning: I-4

Ceiling Height: 20'

Operating Expenses: \$2.56 PSF

Loading: Three (3) Drive-Ins