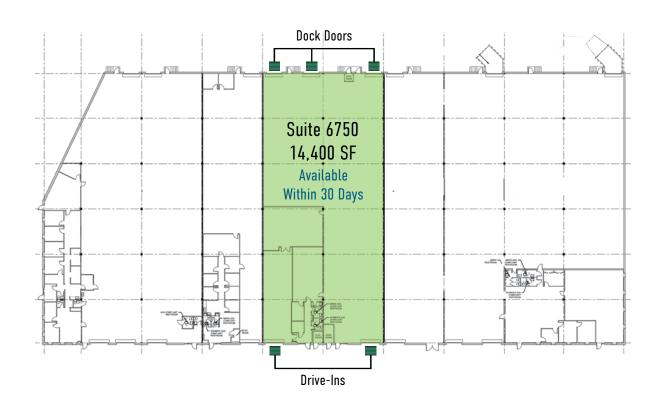

# BUILDING 7

6744-6757 GRAVEL AVENUE ALEXANDRIA, VA 22310

# PROPERTY HIGHLIGHTS 6744.6760 Figure 1 and 1 a

Rental Rate: \$9.50 NNN

Space: Suite 6750: 14,400 SF

□ Office: ±1,973 SF

Parking: Abundant

Column Spacing: 25' x 38'

Zoning: I-4

Ceiling Height: 20'

Operating Expenses: \$2.56 PSF

Loading: Three (3) Docks

Two (2) Drive-Ins