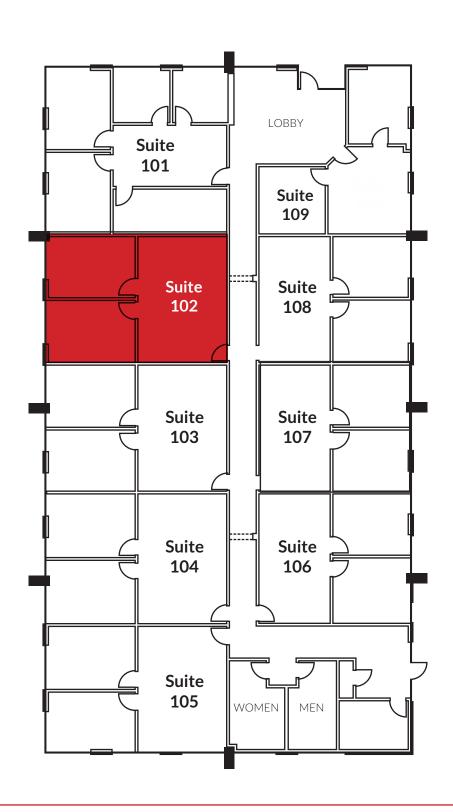

## **BUILDING FEATURES**

980 SF

- Single story office building
- Suite 102: 980 Sq. Ft.
- Prime north Valencia location
- Large window offices
- Beautiful common areas
- Minutes from other area amenities including Valencia Town Center, Valencia Country Club, TPC Valencia, Valencia Hyatt Hotel and Santa Clarita Conference Center and Spectrum Club
- Easy access to I-5 Freeway, state highway 126 and the Cross Valley Connector
- 4/1,000 parking ratio