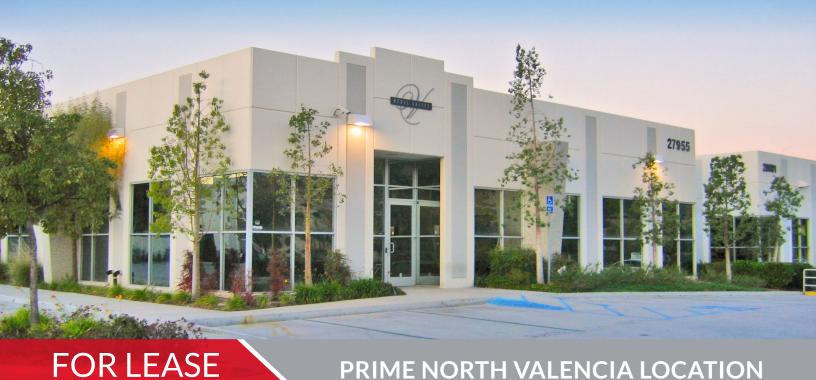

## **BUILDING FEATURES**

980 SF

- Single story office building
- Suite 102: 980 Sq. Ft.
- Prime north Valencia location
- Large window offices
- Beautiful common areas
- Minutes from other area amenities including Valencia Town Center, Valencia Country Club, TPC Valencia, Valencia Hyatt Hotel and Santa Clarita Conference Center and Spectrum Club
- Easy access to I-5 Freeway, state highway 126 and the Cross Valley Connector
- 4/1,000 parking ratio

27955 Smyth Drive | Valencia, CA 91355