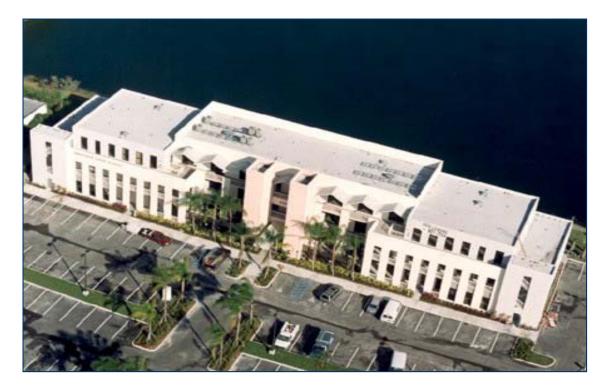

## **Emerald Lake Plaza**

3107 Stirling Road Ft. Lauderdale, FL

### **Location Overview**

Emerald Lake Plaza is a 3-story office building located in the Corporate Park at Emerald Lake. Completed in 2001, the building measures 42,272 sq. ft. on 1.69 acres and is highly visible along Stirling Road.

Open terraces and lots of natural sunlight provide warmth and openness to the building within a secured and gated building. The building features impact resistant glass throughout, a beautifully landscaped atrium with outdoor seating and beautiful Emerald Lake. Tenant suites all have individual air handlers for 24/7 climate control, separate electric meters, restrooms, and unobstructed views of Emerald Lake.

## **Building Features**

- 42,272 sq. ft. building
- Located in the Corporate
  Park at Emerald Lake
- Impact resistant glass
- Beautifully landscaped
  atrium with outdoor seating
- Independent air handlers
  for climate control 24/7
- 3/1,000 parking
- Mixed medical and
  professional tenant mix
- Located just west of I-95
  and east of US 441
- Great views