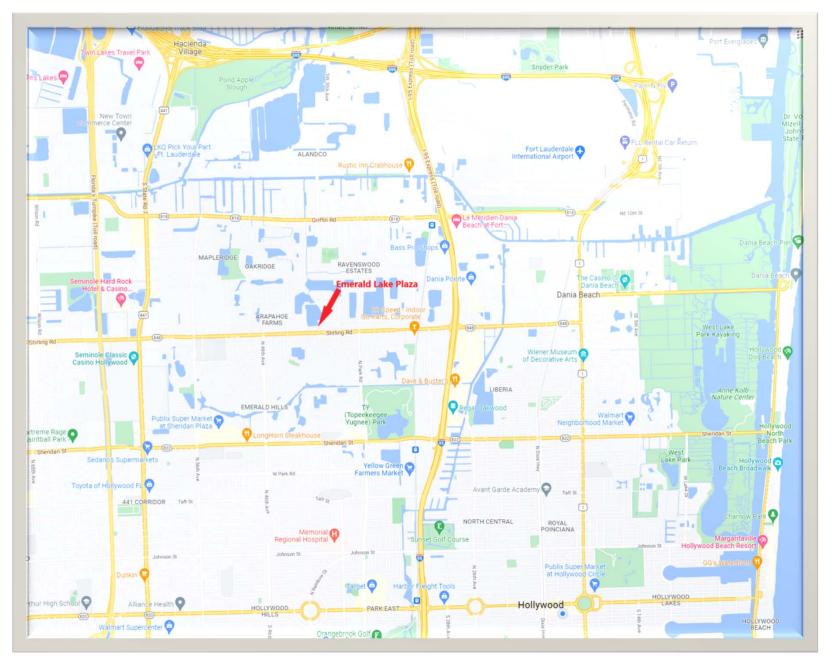

# Emerald Lake Plaza – Map

3107 Stirling Road Ft. Lauderdale, FL

Tenants at Emerald Lake Plaza include medical offices, attorneys and other professionals.

Emerald Lake Plaza is conveniently located along Stirling Road with direct access to I-95 and US 441. It is in proximity to the Florida Turnpike and I 595 with easy connections to Port Everglades and Ft. Lauderdale International Airport.