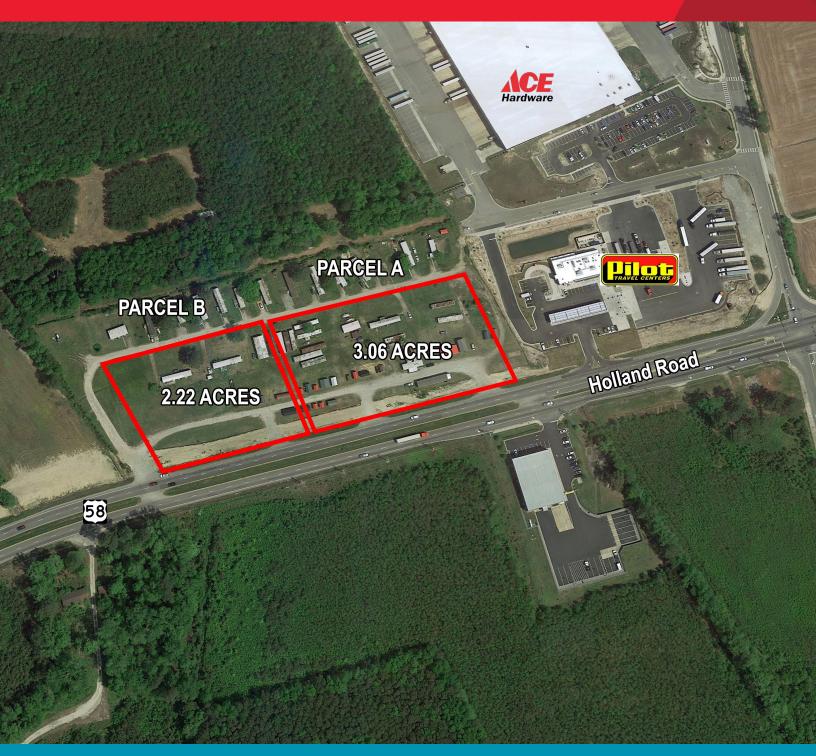

## 2600 Holland Road

Suffolk, VA

| Specifications                 |             |
|--------------------------------|-------------|
| Total Size                     | 5.28 acres  |
| Parcel A                       | 3.06 acres  |
| Parcel B                       | 2.22 acres  |
| Sale Price for<br>Parcel A     | \$1,100,000 |
| Sale Price for<br>Parcel B     | \$900,000,  |
| Sale Price for<br>Parcel A & B | \$2,000,000 |

## **Property Features**

- · Adjacent to Pilot Truck Stop
- Rt. 58 main corridor leaving Hampton Roads and the Port of Virginia
- At entrance to CenterPoint Intermodal Center and 1.7 million square feet of industrial space
- Properties offer direct access from Rt. 58 westbound and Ace Drive eastbound, signalized intersection
- · Zoned B-2 commercial
- All utilities to the sites
- Over 800 feet of frontage along Rt. 58
- Traffic count: 34,000 VPD