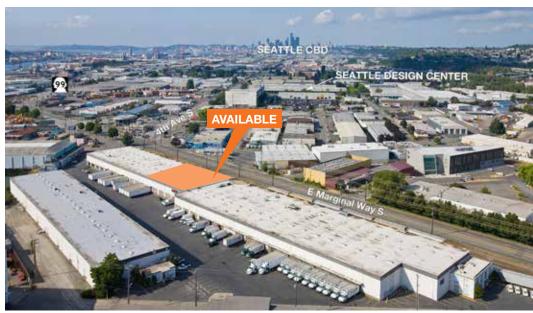

# Seattle Distribution Center

### 6719 E Marginal Way S Seattle, WA

| SeattleDistributionCenter.com                            |
|----------------------------------------------------------|
| Call for rates                                           |
| See attached plan for office/<br>warehouse configuration |
| Seismic: building upgraded to current code in 2005       |
| Zoning: IG1/U-85                                         |
| Construction type: concrete<br>tilt-up (1967)            |
| Column spacing: 24' x 48'                                |
| 8 dock high loading positions                            |
| Ceilings: 26'                                            |
| 14,520 SF Total; 1,191 SF Office                         |

## Seattle Distribution Center

Suite 6719 14,520 SF