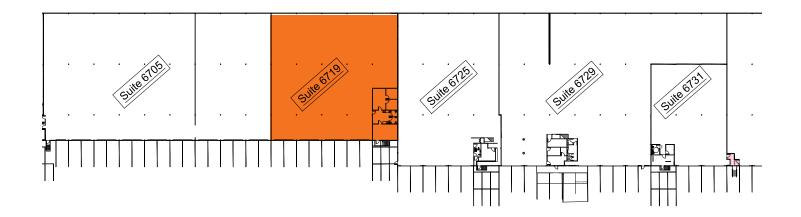

-----------------------------------|
| Call for rates                                           |
| See attached plan for office/<br>warehouse configuration |
| Seismic: building upgraded to current code in 2005       |
| Zoning: IG1/U-85                                         |
| Construction type: concrete<br>tilt-up (1967)            |
| Column spacing: 24' x 48'                                |
| 8 dock high loading positions                            |
| Ceilings: 26'                                            |
| 14,520 SF Total; 1,191 SF Office                         |





#### Location





### Contact

Leasing agent:

Evan Lugar 206.248.6505 elugar@kiddermathews.com



.....

This property is owned by:

CLARION PARTNERS



## Seattle Distribution Center

Suite 6719 14,520 SF





#### Contact

#### **Evan Lugar** 206.248.6505 elugar@kiddermathews.com

### SeattleDistributionCenter.com

This property is owned by:



This information supplied herein is from sources we deem reliable. It is provided without any representation, warranty or guarantee, expressed or implied as to its accuracy. Prospective Buyer or Tenant should conduct an independent investigation and verification of all matters deemed to be material, including, but not limited to, statements of income and expenses. Consult your attorney, accountant, or other professional advisor.

kiddermathews.com