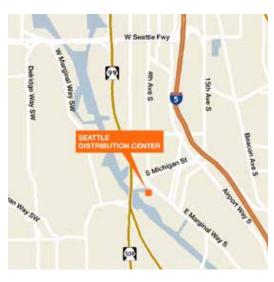

# For Lease

# Seattle Distribution Center

### 6719 E Marginal Way S Seattle, WA

| SeattleDistributionCenter.com                            |
|----------------------------------------------------------|
| Call for rates                                           |
| See attached plan for office/<br>warehouse configuration |
| Seismic: building upgraded to current code in 2005       |
| Zoning: IG1/U-85                                         |
| Construction type: concrete<br>tilt-up (1967)            |
| Column spacing: 24' x 48'                                |
| 8 dock high loading positions                            |
| Ceilings: 26'                                            |
| 14,520 SF Total; 1,191 SF Office                         |





#### Location





### Contact

Leasing agent:

Evan Lugar 206.248.6505 elugar@kiddermathews.com



.....

This property is owned by:

CLARION PARTNERS



## Seattle Distribution Center

Suite 6719 14,520 SF





#### Contact

#### **Evan Lugar** 206.248.6505 elugar@kiddermathews.com

### SeattleDistributionCenter.com

This property is owned by:



This information supplied herein is from sources we deem reliable. It is provided without any representation, warranty or guarantee, expressed or implied as to its accuracy. Prospective Buyer or Tenant should conduct an independent investigation and verification of all matters deemed to be material, including, but not limited to, statements of income and expenses. Consult your attorney, accountant, or other professional advisor.

kiddermathews.com