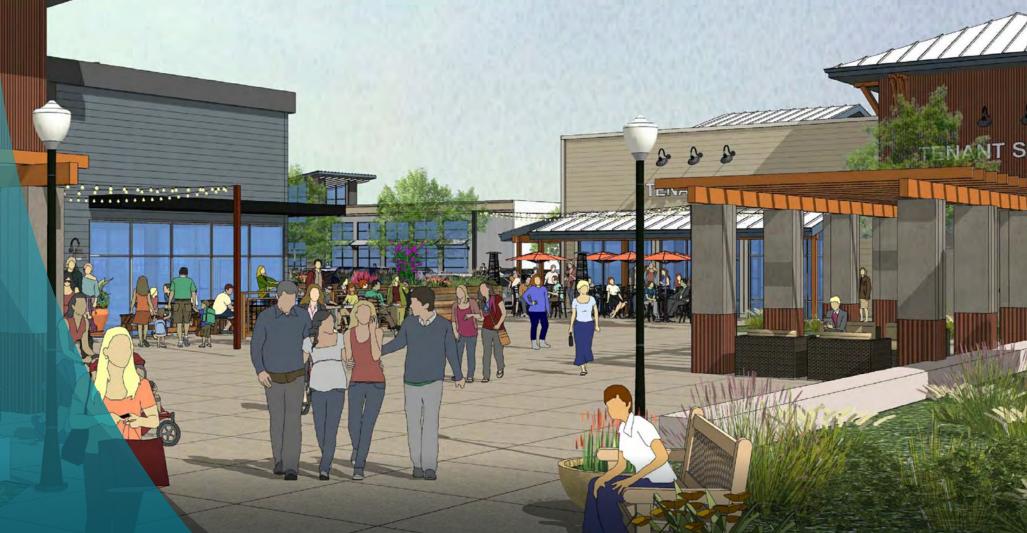

# 20 ACRE MIXED-USE DEVELOPMENT PADS AVAILABLE

RETAIL | OFFICE | MEDICAL | SENIOR ASSISTED LIVING | FAST FOOD

### **HIGHLIGHTS**

- Highest Traffic Intersection in Morgan Hill (Over 51,000 Cars Per Day)
- ±20.2 Acres of Land Zoned General Commercial
- Retail/Office/Medical/Senior Assisted Living/Fast Food
- Drive-Thru Pads Ready to Develop