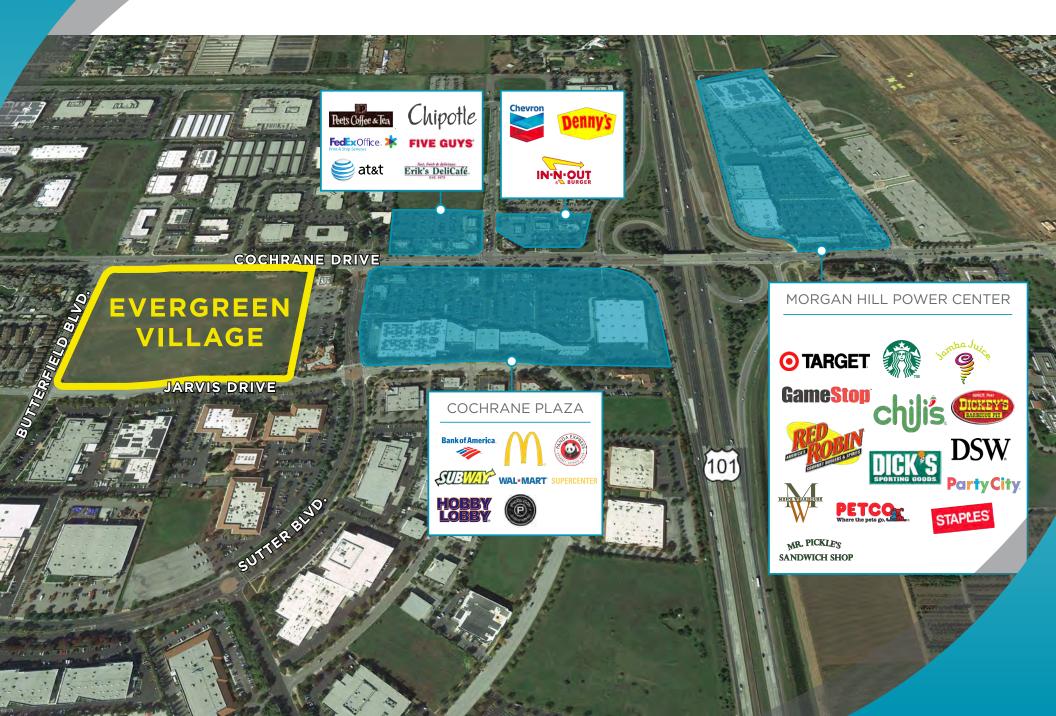

#### LOCATION

This Property is located on Cochrane Road and bordered by Sutter Boulevard & Butterfield Road.

The site is 2 minutes west of Highway 101 on Cochrane Road and 22 minutes from Downtown San Jose.