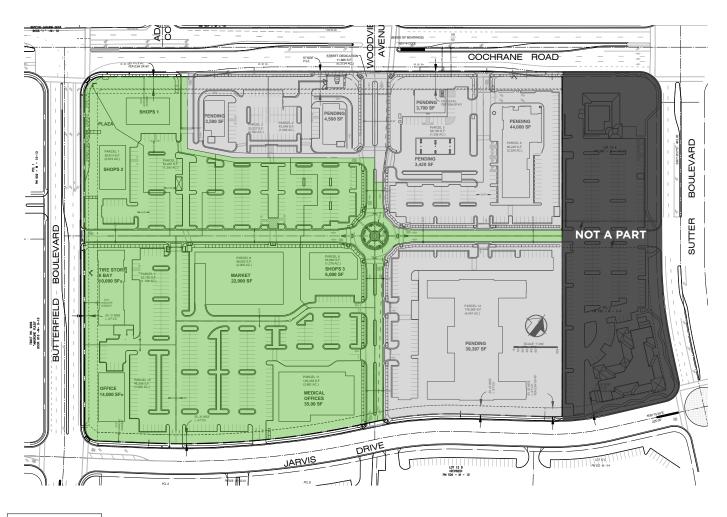

### SITE PLAN

SEC COCHRANE & BUTTERFIELD, MORGAN HILL, CA

SEC COCHRANE & BUTTERFIELD, MORGAN HILL, CA

### PROPERTY ZONING (PERMITTED)

- Retail Stores- Big Box Retail
- Medical Uses
- Restaurants
- Professional Offices
- Financial Services
- Senior Assisted Living

- Hotel
- Personal Services
- Day Care & Nursery Schools
- Fast Food with Drive Thru Pads
- Gas Station with Convenience Store