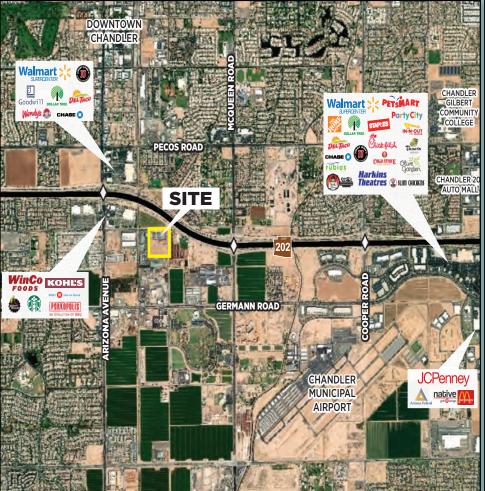

# **Area Amenities**

S CHANDLER AIRPARK

Close proximity to Loop 202 Santan freeway with three full diamond interchanges at Arizona Avenue, Alma School Rd and McQueen Rd

close to several Fortune 50 companies and Chandler Technology Corridor

- The City of Chandler ranks as the 4th highest in population of all Arizona cities, following Phoenix, Tucson, and Mesa. The population of the East Valley is expected to reach over 1.6 million residents by the year 2020.
- Chandler possesses a highly educated and skilled workforce, with 39.6% of the population, age 25 or above, having a bachelor's degree or higher.
- Median home value in the City of Chandler is approximately \$255,100, higher than the national median value of \$186,200.

Source: Greater Phoenix Economic Council, East Valley Partnership, City of Chandler