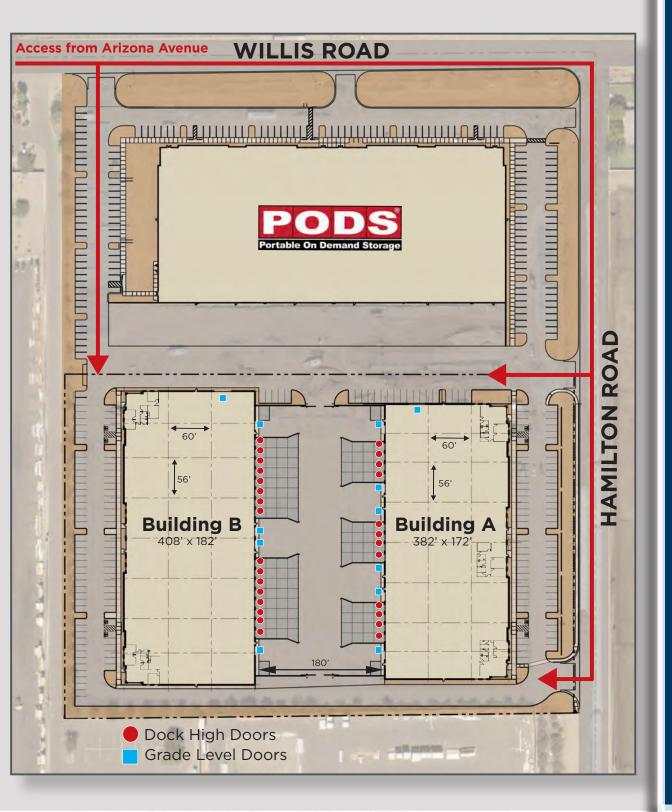

## **Building Features**

### **Building A:**

- 65,892 S.F.
- Spec Suites Available
- 28 'Clear Height
- 12 Dock High Doors
- 7 Grade Level Doors
- Divisible to 13,822 SF
- 60' Speed Bays
- 172' Building Depth
- ESFR Sprinklers
- Gated/Secure Truck Court

#### **Building B:**

- 74,480 S.F.
- Spec Suites Available
- 28' Clear Height
- 16 Dock High Doors
- 5 Grade Level Doors
- Divisible to 16,855 SF
- 60' Speed Bays
- 182' Building Depth
- ESFR Sprinklers
- Gated/Secure Truck Court