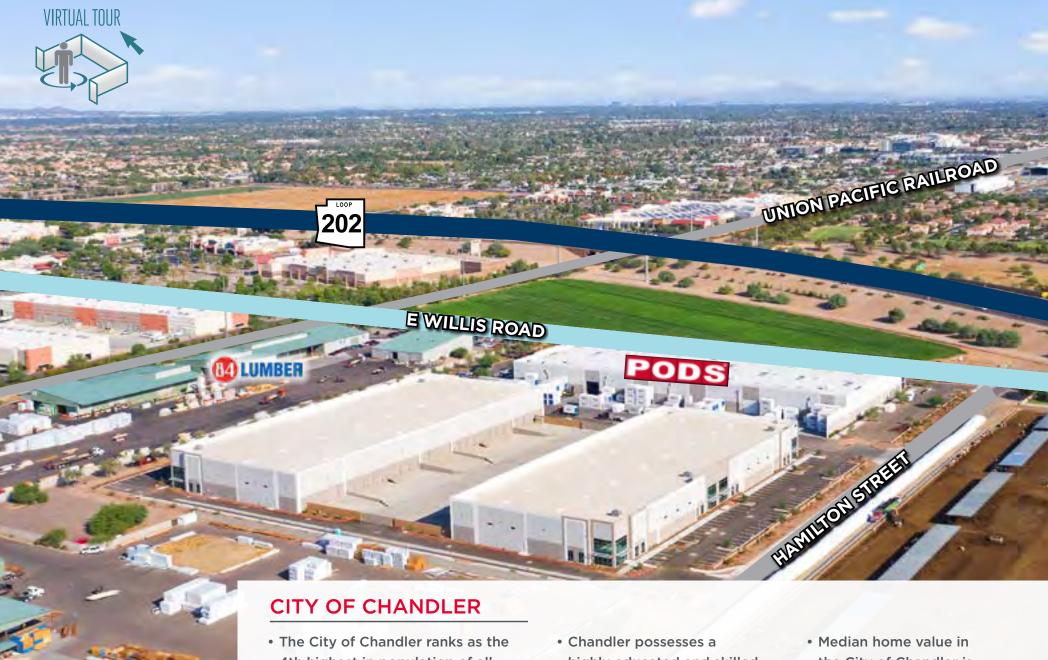

# **Area Amenities**

S CHANDLER AIRPARK

Close proximity to Loop 202 Santan freeway with three full diamond interchanges at Arizona Avenue, Alma School Rd and McQueen Rd

close to several Fortune 50 companies and Chandler Technology Corridor

- The City of Chandler ranks as the 4th highest in population of all Arizona cities, following Phoenix, Tucson, and Mesa. The population of the East Valley is expected to reach over 1.6 million residents by the year 2020.
- Chandler possesses a highly educated and skilled workforce, with 39.6% of the population, age 25 or above, having a bachelor's degree or higher.
- Median home value in the City of Chandler is approximately \$255,100, higher than the national median value of \$186,200.

Source: Greater Phoenix Economic Council, East Valley Partnership, City of Chandler