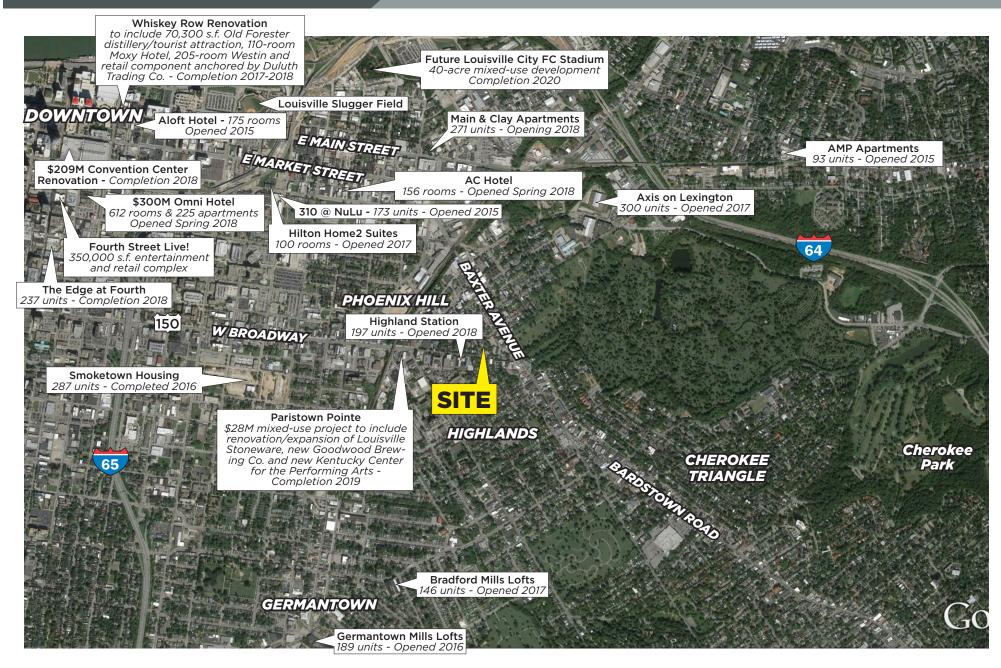

# THE BAXTER | Louisville, Kentucky

Edwards Communities Development Company is excited to announce The Baxter, an exciting new mixed-use development. The project will bring over 30,000 square feet of first-floor retail, 260 apartments, an onsite 550-space parking garage including over 100 parking spaces for the retail to the thriving neighborhoods of Phoenix Hill and The Highlands. Retailers will enjoy a significant presence on Baxter Avenue and West Broadway with high visibility to pedestrians and the 41,000 cars that pass the site on a daily basis.

The neighboring communities, including Germantown and Cherokee Triangle, offer a diverse mix of desirable neighborhoods and impressive demographics. Join one of the premier and trendy retail corridors in Louisville.