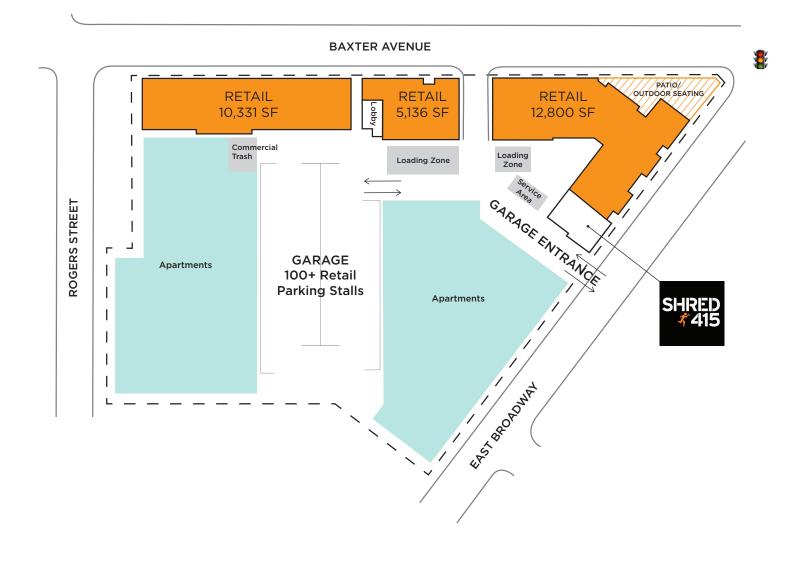

# THE BAXTER | Louisville, Kentucky

Edwards Communities Development Company is excited to announce The Baxter, an exciting new mixed-use development. The project will bring over 30,000 square feet of first-floor retail, 260 apartments, an onsite 550-space parking garage including over 100 parking spaces for the retail to the thriving neighborhoods of Phoenix Hill and The Highlands. Retailers will enjoy a significant presence on Baxter Avenue and West Broadway with high visibility to pedestrians and the 41,000 cars that pass the site on a daily basis.

## SIZE

31,285 square feet