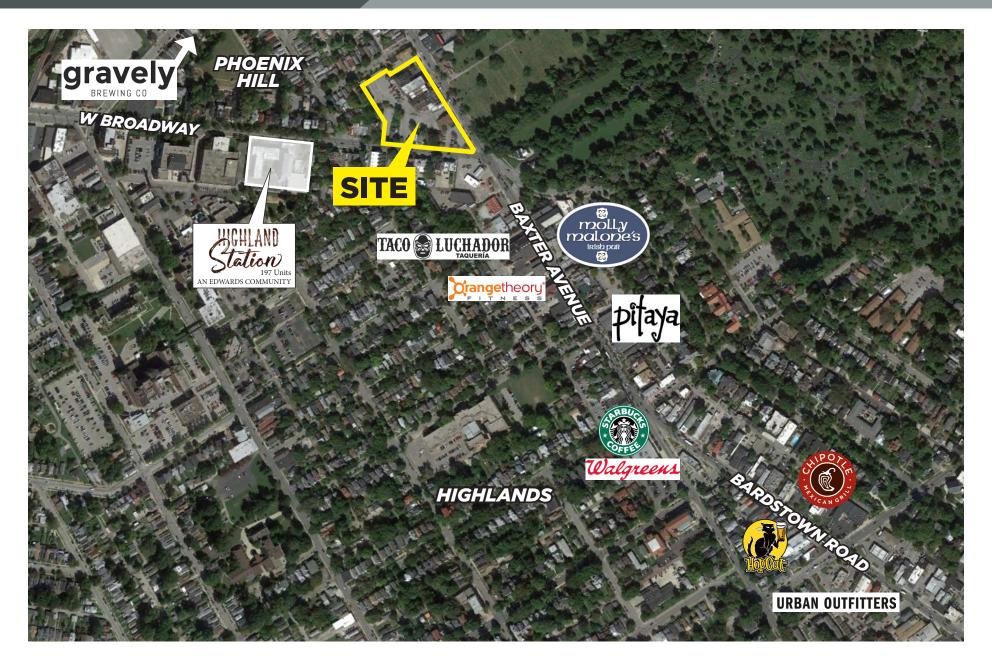

# THE BAXTER | Louisville, Kentucky

Edwards Communities Development Company is excited to announce The Baxter, an exciting new mixed-use development. The project will bring over 30,000 square feet of first-floor retail, 260 apartments, an onsite 550-space parking garage including over 100 parking spaces for the retail to the thriving neighborhoods of Phoenix Hill and The Highlands. Retailers will enjoy a significant presence on Baxter Avenue and West Broadway with high visibility to pedestrians and the 41,000 cars that pass the site on a daily basis.

## LOCATION

Louisville, Kentucky Baxter Avenue and East Broadway

## **TRAFFIC COUNTS**

Baxter Avenue - 22,000 West Broadway - 19,000