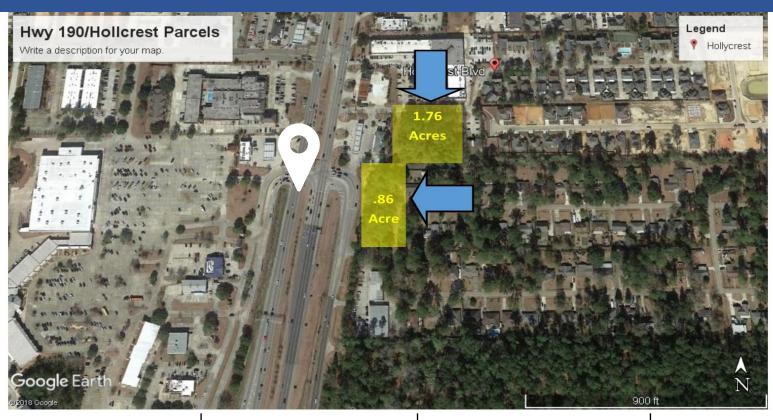

## **Location Map**

 1.76 Acre Parcel with 292 ft fronting Hollycrest Blvd. Zoning NC1.

Listing Price - \$1,500,000

Parcel 1 and Parcel 2 is .86 Acre
with 322 ft fronting Hwy 190 Service
Road. Zoning HC-1.

**Listing Price - \$950,000** 