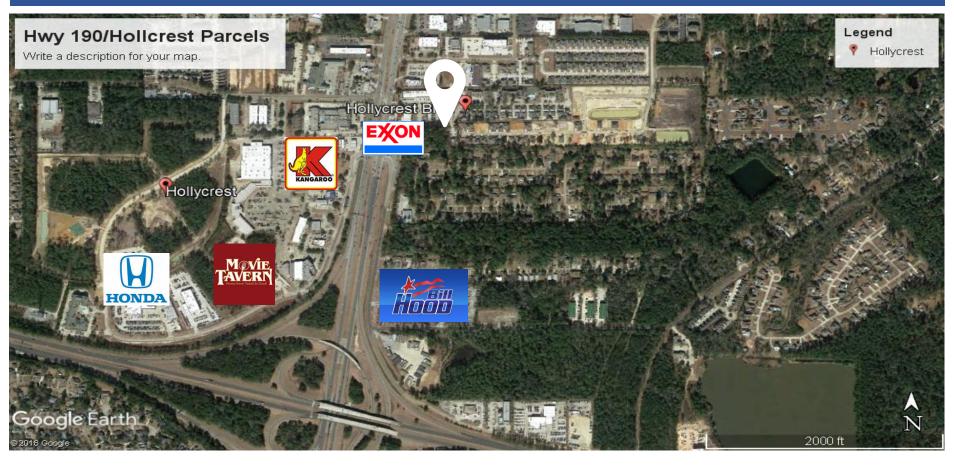

# PRIME TRACTS Covington, LA







Contact Jim Lark,



Office - 985.626.5695 Direct - 985.626.9920 jlark@airmail.net

## **Location Map**







#### Contact Jim Lark,



Office - 985.626.5695 Direct - 985.626.9920 jlark@airmail.net

## Survey & Information

Page 2 of 6 St Tammany Parish Clerk of Court Inst#1002699 至 LOTLOT LOT## ROBIN HOOD ROAD . 76 ACRES, SECTION 15, T7S, R11E, AND PARCELS 1 & 2, KINGS FOREST SUBDIVISION, SECTION 15, T-7-S, R-11-E, St. Tanuany Parish, Laulaisna MARLA REDMANN GARVEY JOHN E. BONNEAU & ASSOCIATES, INC. Professional Land Surveyors | Planners and Consultants 1001 M. CAUSERY BLVO.-SUITE 24 ← MANOEVILLE, LA. 70471 (SD4)SYE-BROS SLIUELL (SD4)543-2503 ← MARZEVILLE (SD4) 626-3546 ← N. d. (SD4)456-2042 FAX AD. (SD4) 626-3367

 1.76 Acre Parcel with 292 ft fronting Hollycrest Blvd. Zoning NC1.

Listing Price - \$1,500,000

Parcel 1 and Parcel 2 is .86 Acre
with 322 ft fronting Hwy 190 Service
Road. Zon