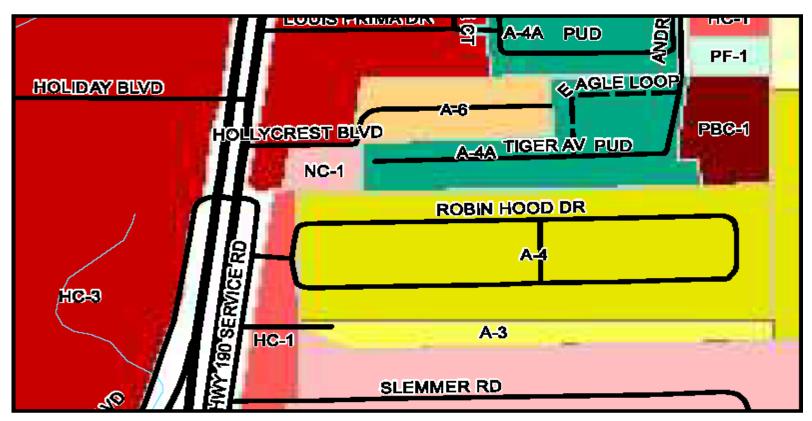

### Zoning Map

 1.76 Acre Parcel with 292 ft fronting Hollycrest Blvd. Zoning NC1.

Listing Price - \$1,500,000

Parcel 1 and Parcel 2 is .86 Acre
with 322 ft fronting Hwy 190 Service
Road. Zoning HC-1.

**Listing Price - \$950,000** 