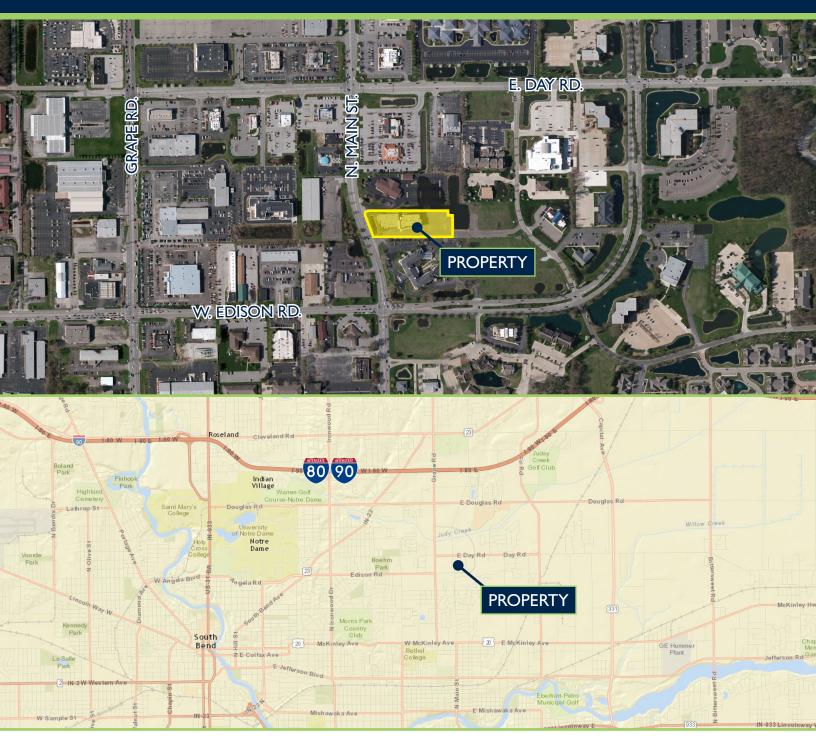

# OFFICE BUILDING

3838 N. MAIN ST. MISHAWAKA, IN

#### FFATURES:

- Suites available from 723 8,344 SF in a 35,000 SF Class A office building
- Ideal for medical office and other professional service firms
- Located in Edison Lakes Corporate Park
- Turn key suite with high quality finishes and shell spaces available
- Flexible mix of suite sizes
- 126 surface parking spaces
- Municipal water and sewer
- FOR SALE: CONTACT BROKER
- FOR LEASE: \$12.47 PSF NNN