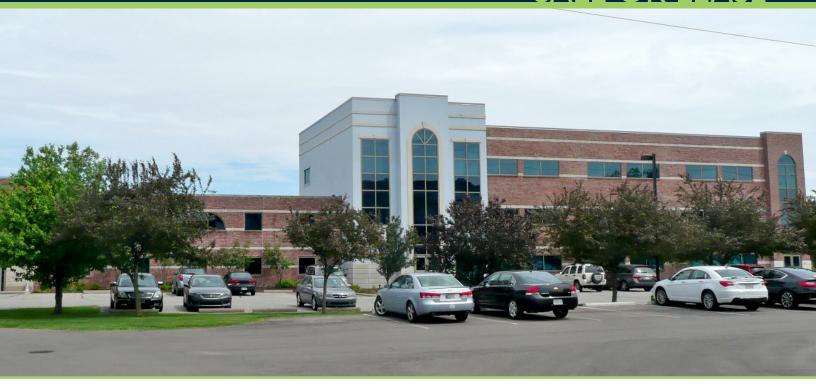

# OFFICE BUILDING

3838 N. MAIN ST. MISHAWAKA, IN

## SALE OR LEASE

#### FFATURES:

- Suites available from 723 8,344 SF in a 35,000 SF Class A office building
- Ideal for medical office and other professional service firms
- Located in Edison Lakes Corporate Park
- Turn key suite with high quality finishes and shell spaces available
- Flexible mix of suite sizes
- 126 surface parking spaces
- Municipal water and sewer
- FOR SALE: CONTACT BROKER
- FOR LEASE: \$12.47 PSF NNN