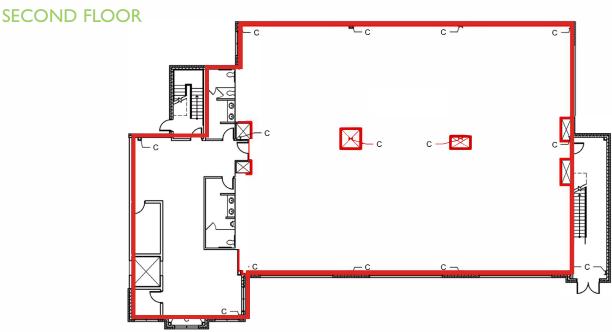

## 2<sup>ND</sup> FLOOR

| SUITE AVAILABILITY |           |
|--------------------|-----------|
| SUITE              | SIZE      |
| 1B                 | 723 SF    |
| 1C                 | 1,368 SF  |
| 1D                 | 2,614 SF  |
| 1E                 | 750 SF    |
| 2A                 | 2,164 SF  |
| 2nd FLOOR          | 8,344 SF* |

\*minimum divisible 2,500 SF