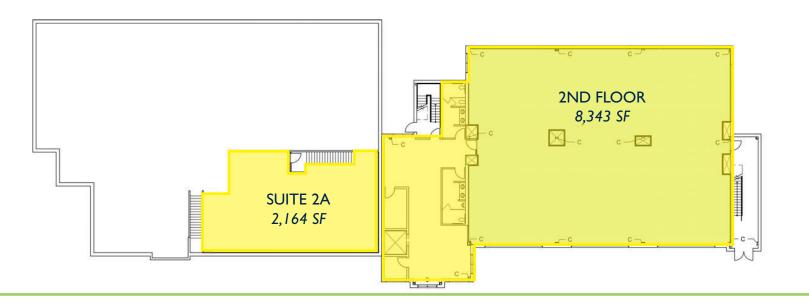

| SUITE AVAILABILITY |           |
|--------------------|-----------|
| SUITE              | SIZE      |
| 1B                 | 723 SF    |
| 1C                 | 1,368 SF  |
| 1D                 | 2,614 SF  |
| 1E                 | 750 SF    |
| 2A                 | 2,164 SF  |
| 2nd FLOOR          | 8,344 SF* |

\*minimum divisible 2,500 SF

## 2<sup>ND</sup> FLOOR