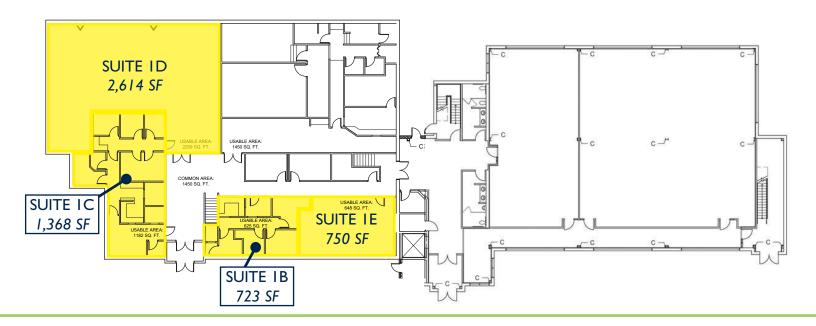

| SUITE AVAILABILITY |           |
|--------------------|-----------|
| SUITE              | SIZE      |
| 1B                 | 723 SF    |
| 1C                 | 1,368 SF  |
| 1D                 | 2,614 SF  |
| 1E                 | 750 SF    |
| 2A                 | 2,164 SF  |
| 2nd FLOOR          | 8,344 SF* |

\*minimum divisible 2,500 SF

## I<sup>ST</sup> FLOOR