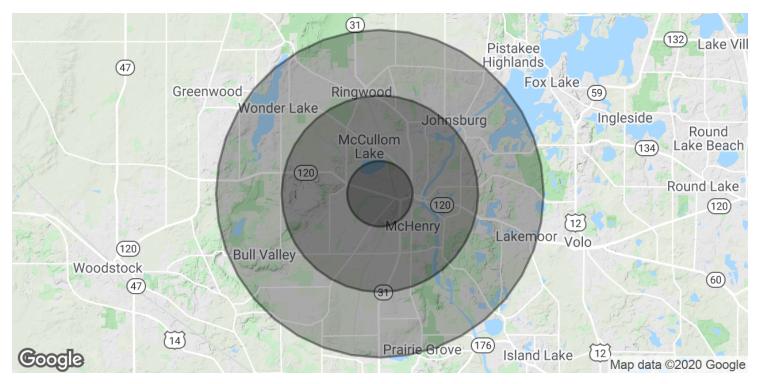

**LOCATION OVERVIEW** 

Along the primary Retail Corridor of Mchenry, Elm Street just northwest of the intersection of Route 31 and 120, the gateway to the city of Mchenry

Building Size: 8,744 SF

**DEMOGRAPHICS** 

Market: Far Northwest Suburban

Chicago

 1 MILE
 3 MILES
 5 MILES

 Total Households
 2,384
 13,654
 25,295

 Total Population
 6,449
 36,045
 67,801

 Average HH Income
 \$69,598
 \$75,940
 \$83,706

Submarket: Mc Henry