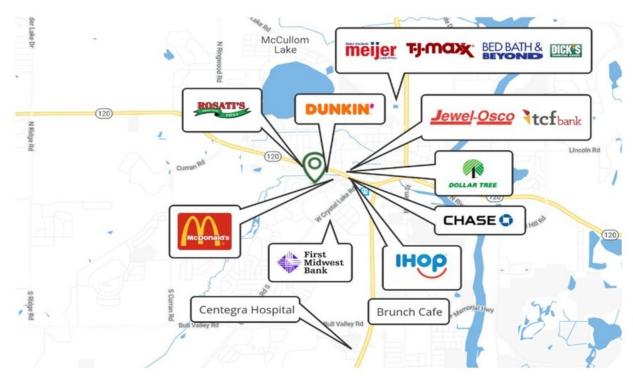

**LOCATION OVERVIEW** 

Along the primary Retail Corridor of Mchenry, Elm Street just northwest of the intersection of Route 31 and 120, the gateway to the city of Mchenry

Building Size: 8,744 SF

**DEMOGRAPHICS** 