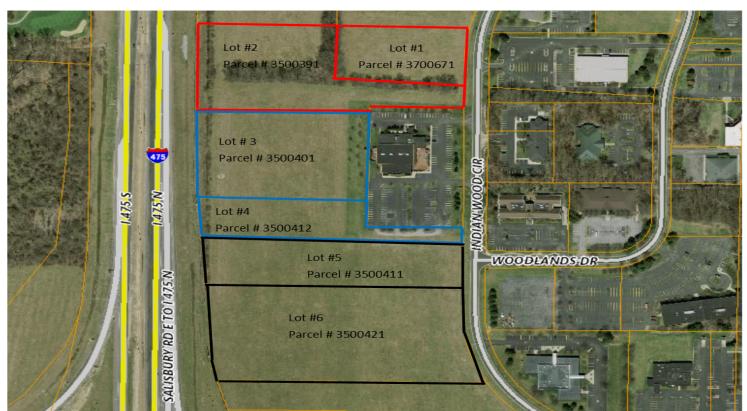

#### **LOTS AVAILABLE**

| Lot Number | Acres |
|------------|-------|
| Lot 1      | 2.16  |
| Lot 2      | 4.04  |
| Lot 3      | 4.62  |
| Lot 4      | 2.43  |
| Lot 5      | 3.87  |
| Lot 6      | 7.02  |

## **2016 TAXES PER HALF**

Parcel # 37-00671 \$4,731.69

Parcel # 35-00391 \$7,693.91

Parcel # 35-00401 \$7,717.35

Parcel # 35-00412 \$4,633.73

Parcel # 35-00411 \$6,763.96

Parcel # 35-00421 \$11,641.19