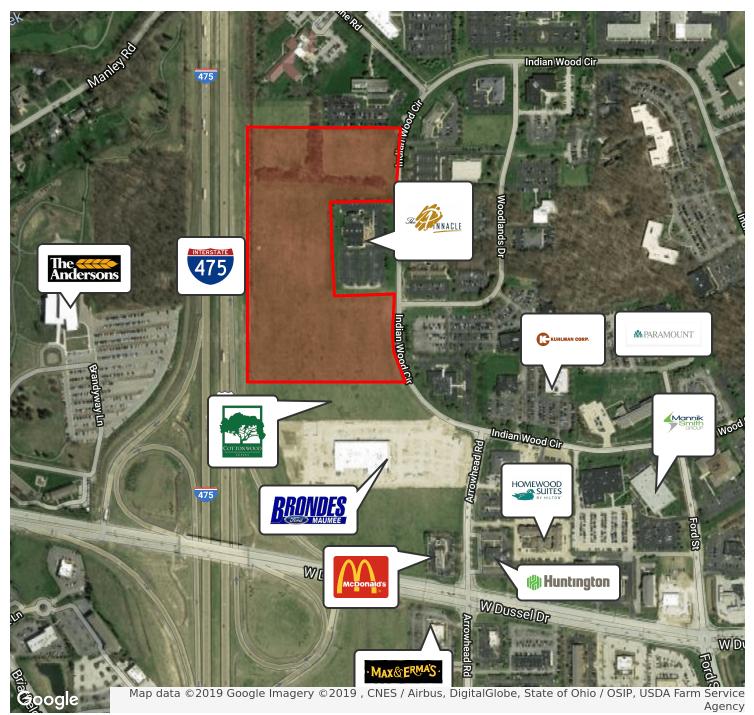

#### **PROPERTY HIGHLIGHTS**

- SALE PRICE: \$175,000/ACRE
- Located in the region's premier office/industrial area. Arrowhead Park
- Excellent visibility on Interstate 475, interchange in close proximity
- Job creation and retention incentives available through the City of Maumee
- · CM zoning provides for variety of possible uses
- · All utilities to the site

#### **ADJACENT LAND**

North CM - Commercial Industrial
South CM - Commercial Industrial
East CM - Commercial Industrial
West CM - Commercial Industrial