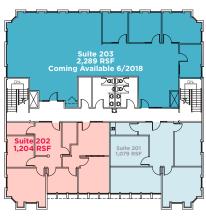

# **Creekview Plaza**

935 East North Union Avenue / Midvale, Utah

Available Space: Building C & D

### **Building C**

**Building C - Second Floor** 

2,283 SF Building D - Second Floor

**Building D** 