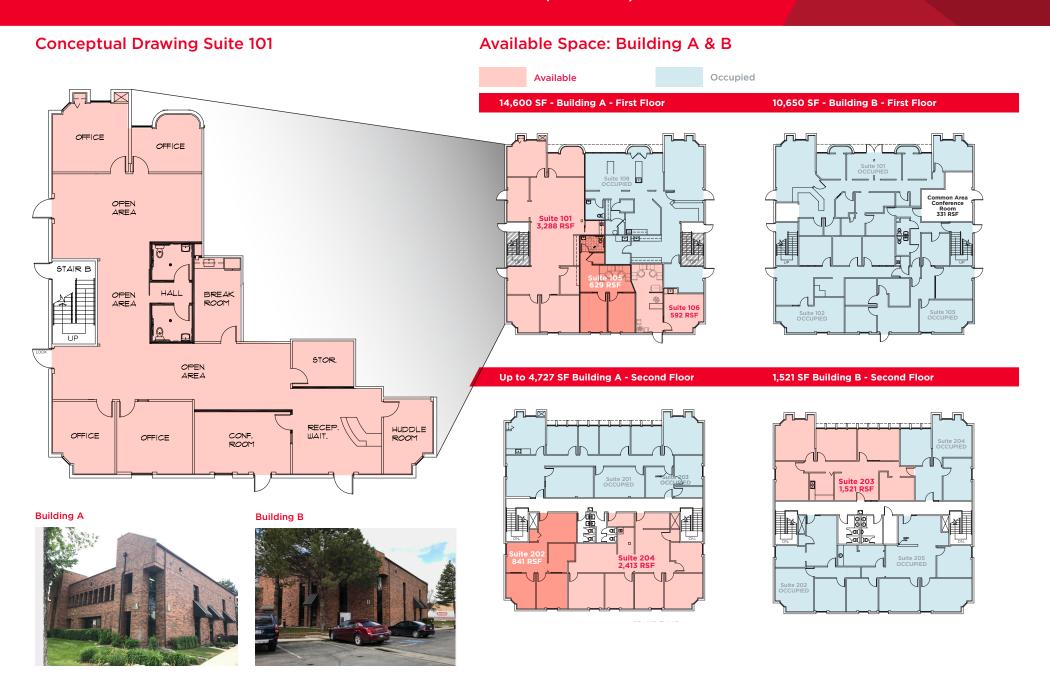

# **Creekview Plaza**

935 East North Union Avenue / Midvale, Utah

Available Space: Building C & D