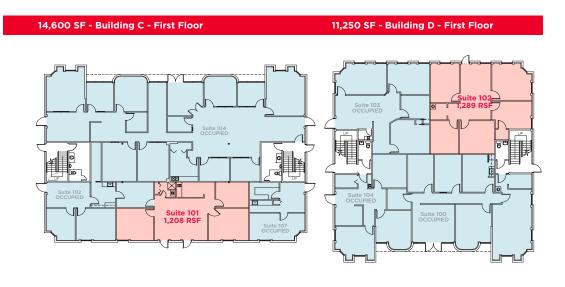

# **Creekview Plaza**

935 East North Union Avenue / Midvale, Utah

Available Space: Building C & D