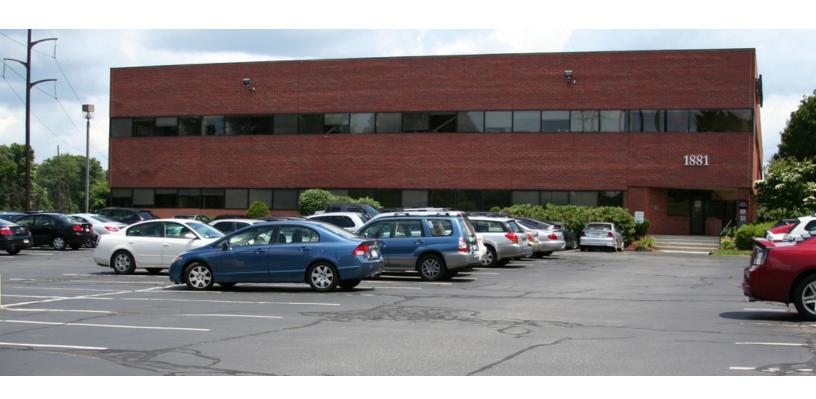

### PROPERTY DESCRIPTION

1,855 SF Office suite available at 1881 Worcester Road in Framingham, MA.

### **PROPERTY HIGHLIGHTS**

- 1881 Worcester Road is a 64,000± square foot, multi-tenant office building, offering great access and visibility in the heart of the MetroWest corridor
- With a prime location at the crossroads of the Mass Pike (I-90) and Route 9, as well as easy access to Interstate 495, 1881 Worcester Road offers superior accessibility and visibility
- Ideally situated, the building is only 35 minutes west of Boston and 30 minutes east of Worcester
- Plenty of surrounding ammentities