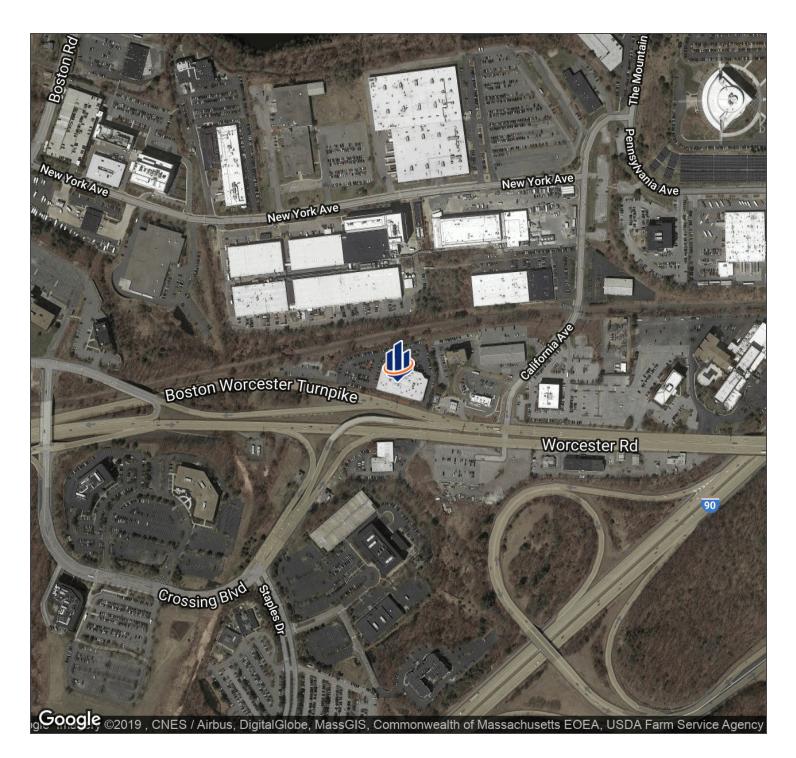

### **PROPERTY HIGHLIGHTS**

- 1881 Worcester Road is a 64,000± square foot, multi-tenant office building, offering great access and visibility in the heart of the MetroWest corridor
- With a prime location at the crossroads of the Mass Pike (I-90) and Route 9, as well as easy access to Interstate 495, 1881 Worcester Road offers superior accessibility and visibility
- Ideally situated, the building is only 35 minutes west of Boston and 30 minutes east of Worcester
- Plenty of surrounding ammentities