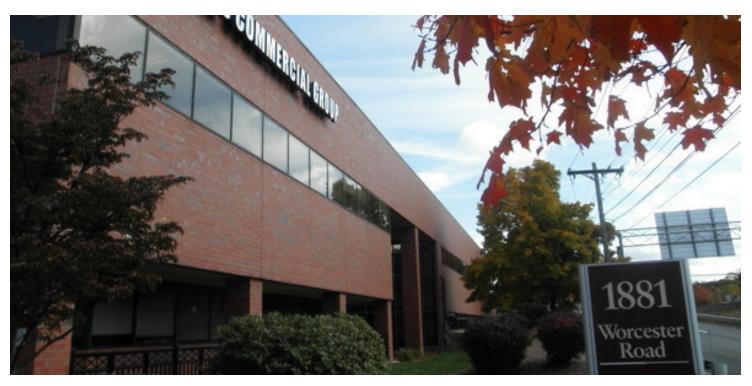

### PROPERTY DESCRIPTION

1,855 SF Office suite available at 1881 Worcester Road in Framingham, MA.

### **PROPERTY HIGHLIGHTS**

- 1881 Worcester Road is a 64,000± square foot, multi-tenant office building, offering great access and visibility in the heart of the MetroWest corridor
- With a prime location at the crossroads of the Mass Pike (I-90) and Route 9, as well as easy access to Interstate 495, 1881 Worcester Road offers superior accessibility and visibility
- Ideally situated, the building is only 35 minutes west of Boston and 30 minutes east of Worcester
- Plenty of surrounding ammentities