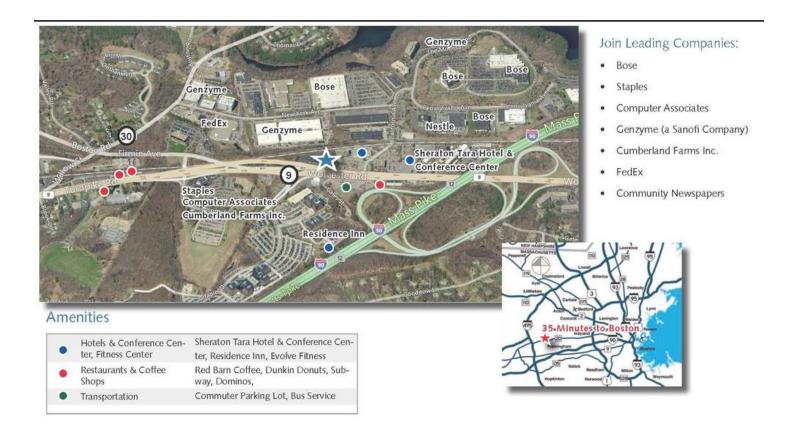

### **PROPERTY HIGHLIGHTS**

- 1881 Worcester Road is a 64,000± square foot, multi-tenant office building, offering great access and visibility in the heart of the MetroWest corridor
- With a prime location at the crossroads of the Mass Pike (I-90) and Route 9, as well as easy access to Interstate 495, 1881 Worcester Road offers superior accessibility and visibility
- Ideally situated, the building is only 35 minutes west of Boston and 30 minutes east of Worcester
- Plenty of surrounding ammentities