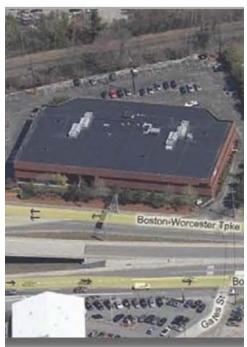

### PROPERTY DESCRIPTION

1,855 SF Office suite available at 1881 Worcester Road in Framingham, MA.

### **PROPERTY HIGHLIGHTS**

- 1881 Worcester Road is a 64,000± square foot, multi-tenant office building, offering great access and visibility in the heart of the MetroWest corridor
- With a prime location at the crossroads of the Mass Pike (I-90) and Route 9, as well as easy access to Interstate 495, 1881 Worcester Road offers superior accessibility and visibility
- Ideally situated, the building is only 35 minutes west of Boston and 30 minutes east of Worcester
- Plenty of surrounding ammentities