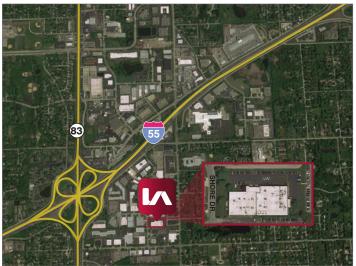

|
| POWER:         | 1600 Amps @ 208 Volt<br>2500 Amps @ 480 Volts                                                               |
| RE TAXES:      | \$0.98 PSF (2016)                                                                                           |
| C.A.M.:        | Self maintained single tenant                                                                               |
| LEASE RATE:    | Subject to Offer                                                                                            |
| SALE PRICE:    | Subject to Offer                                                                                            |
| <u> </u>       |                                                                                                             |



#### HIGHLIGHTS:

- > Heavy infrastructure
- > Fully air conditioned
- > Heavy power
- > Abundant parking
- > Hotel quality bathrooms and kitchen
- > Well maintained
- > Easy access to interstates
- > High image Burr Ridge location
- › Low DuPage County Taxes

Caroline A. Dell

Associate cdell@lee-associates.com D 773.355.3035

Terry M. Grapenthin

Principal

tgrape@lee-associates.com

D 773.355.3042

All information furnished regarding property for sale, rental or financing is from sources deemed reliable, but no warranty or representation is made to the accuracy thereof and same is submitted to errors, omissions, change of price, rental or other conditions prior to sale, lease or financing or withdrawal without notice. No liability of any kind is to be imposed on the broker herein.

#