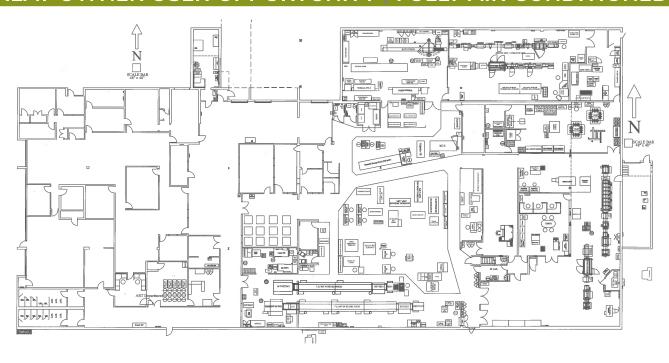

#### **BUILDING SPECIFICATIONS:**

| BUILDING SIZE: | <u>+</u> 40,650 SF on 2.58 acres                                                                            |
|----------------|-------------------------------------------------------------------------------------------------------------|
| OFFICE:        | ± 15,000 SF of Office Space<br>± 25,000 SF Production/Lab Space<br>± 3,000 SF Clean Room in Production Area |
| COLUMN:        | 47' x 29'                                                                                                   |
| CLEAR HEIGHT:  | 14' - 16' clear                                                                                             |
| LOADING:       | <ul><li>2 exterior covered dock doors</li><li>1 drive-in door</li></ul>                                     |
| CONSTRUCTION:  | Masonry                                                                                                     |
| SPRINKLER:     | Class IV                                                                                                    |
| PARKING:       | 95 spaces                                                                                                   |
| POWER:         | 1600 Amps @ 208 Volt<br>2500 Amps @ 480 Volts                                                               |
| RE TAXES:      | \$0.98 PSF (2016)                                                                                           |
| C.A.M.:        | Self maintained single tenant                                                                               |
| LEASE RATE:    | Subject to Offer                                                                                            |
| SALE PRICE:    | Subject to Offer                                                                                            |
| <u> </u>       |                                                                                                             |