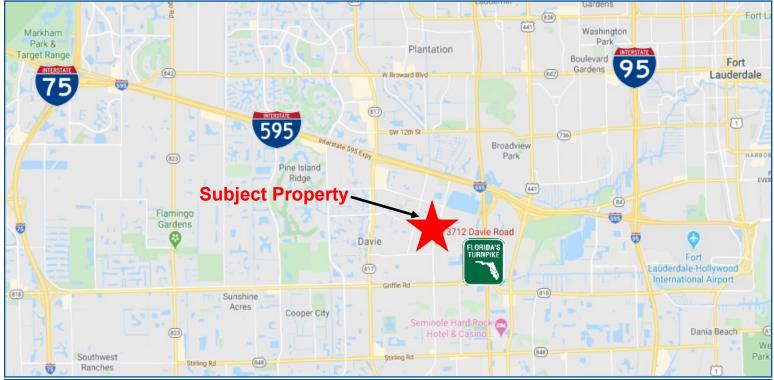

## VARSITY SQUARE 3724-28 Davie Road Davie, FL 33314

This information is believed to be accurate, and has been obtained from sources deemed to be reliable. All information should be verified independently. We are not responsible for misstatements of facts, errors, omissions, prior sale, price change or withdrawal without notice.

## **5 MILE POPULATION: 417,285**

Center of it All Location Professionally Managed Property Great Long Term Neighboring Tenants Easy Access with Dedicated Turn Lane Massive New Surrounding Development Charming Western-Themed Architecture Guest Parking in Front, Private Parking in Rear 1 Mile from I-595 Interchange, Minutes to I-95 & Turnpike