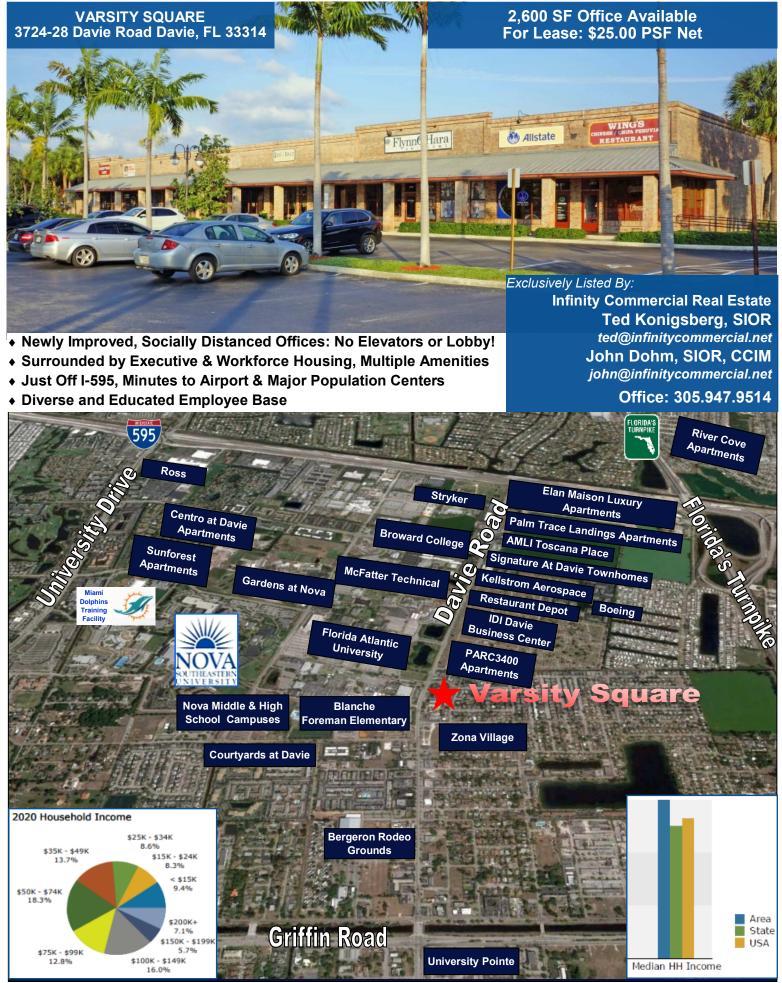

## VARSITY SQUARE 3724-28 Davie Road Davie, FL 33314

This information is believed to be accurate, and has been obtained from sources deemed to be reliable. All information should be verified independently. We are not responsible for misstatements of facts, errors, omissions, prior sale, price change or withdrawal without notice.

## **5 MILE POPULATION: 417,285**

Center of it All Location Professionally Managed Property Great Long Term Neighboring Tenants Easy Access with Dedicated Turn Lane Massive New Surrounding Development Charming Western-Themed Architecture Guest Parking in Front, Private Parking in Rear 1 Mile from I-595 Interchange, Minutes to I-95 & Turnpike

## **AREA EMPLOYERS & AMENITIES**

Broward College Boeing Corporation Stryker Corporation Kellstrom Aerospace Bergeron Rodeo Grounds Florida Atlantic University Nova Southeastern University Miami Dolphins Training Center