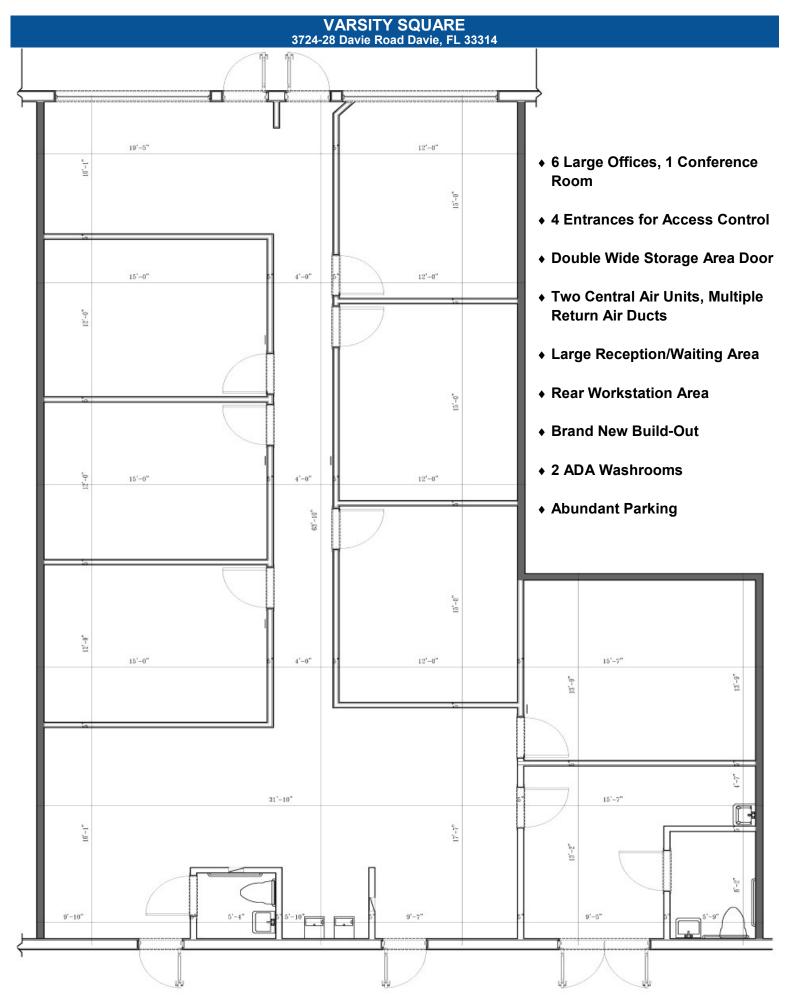

## VARSITY SQUARE 3724-28 Davie Road Davie, FL 33314

This information is believed to be accurate, and has been obtained from sources deemed to be reliable. All information should be verified independently. We are not responsible for misstatements of facts, errors, omissions, prior sale, price change or withdrawal without notice.