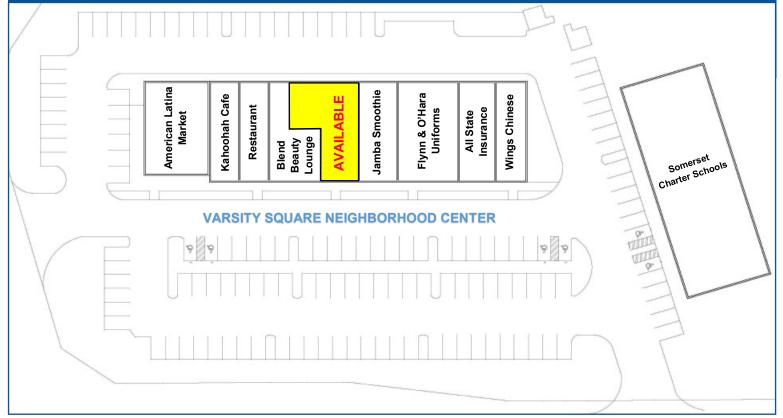

## VARSITY SQUARE 3724-28 Davie Road Davie, FL 33314

This information is believed to be accurate, and has been obtained from sources deemed to be reliable. All information should be verified independently. We are not responsible for misstatements of facts, errors, omissions, prior sale, price change or withdrawal without notice.