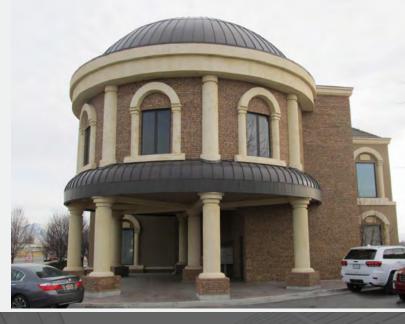

## PROPERTY INFORMATION

- > 2,500 5,000 SF, main level
- > \$16.50 PSF NNN
- > 3 parking spaces per 1,000 SF
- > Approx .5 mile from I-15 exit 279 Main St and Front Runner train station
- > 9'-6" ceilings / 7' doors / Custom Millwork Kitchenette / Shared conference room
- > 2 Large shared bathrooms
- Exterior patio / courtyard
- > 7' High Windows with solar control blinds
- Rental of 1,000 SF rotunda conference room available (second level)