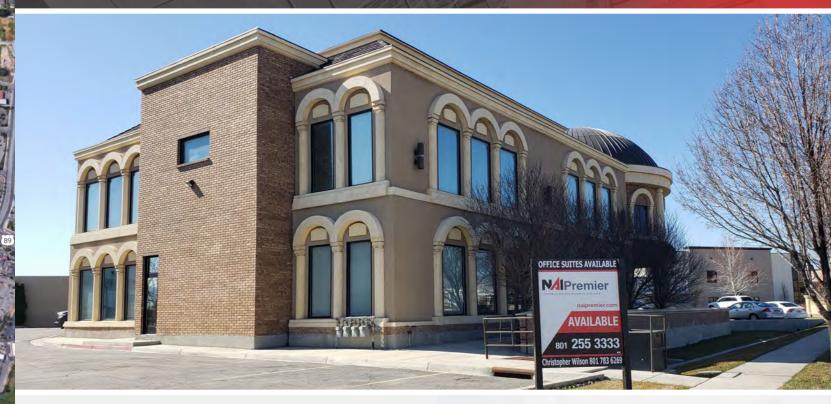

## Yates Office Plaza

610 South Mill Pond Road Lehi, UT 84043

## PROPERTY INFORMATION

- > 2,500 5,000 SF, main level
- > \$16.50 PSF NNN
- > 3 parking spaces per 1,000 SF
- > Approx .5 mile from I-15 exit 279 Main St and Front Runner train station
- > 9'-6" ceilings / 7' doors / Custom Millwork Kitchenette / Shared conference room
- > 2 Large shared bathrooms
- Exterior patio / courtyard
- > 7' High Windows with solar control blinds
- Rental of 1,000 SF rotunda conference room available (second level)