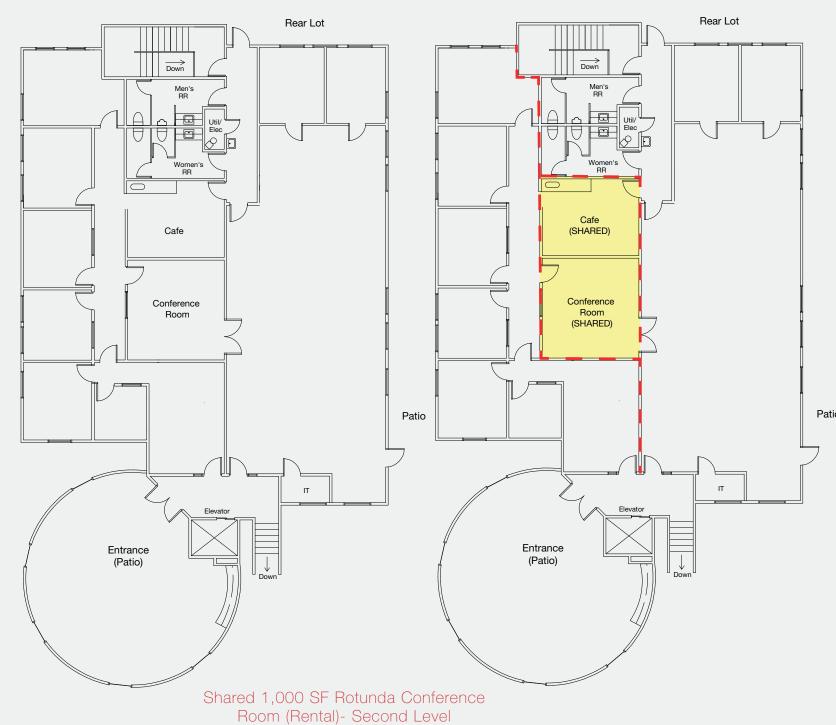

## PROPERTY INFORMATION

- > 2,500 5,000 SF, main level
- > \$16.50 PSF NNN
- > 3 parking spaces per 1,000 SF
- > Approx .5 mile from I-15 exit 279 Main St and Front Runner train station
- > 9'-6" ceilings / 7' doors / Custom Millwork Kitchenette / Shared conference room
- > 2 Large shared bathrooms
- Exterior patio / courtyard
- > 7' High Windows with solar control blinds
- Rental of 1,000 SF rotunda conference room available (second level)

## FLOOR PLAN 5,000 SF - Main Level

## (2) 2,500 SF - Main Level