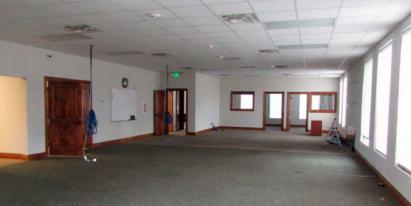

## PROPERTY INFORMATION

- > 2,500 5,000 SF, main level
- > \$16.50 PSF NNN
- > 3 parking spaces per 1,000 SF
- > Approx .5 mile from I-15 exit 279 Main St and Front Runner train station
- > 9'-6" ceilings / 7' doors / Custom Millwork Kitchenette / Shared conference room
- > 2 Large shared bathrooms
- Exterior patio / courtyard
- > 7' High Windows with solar control blinds
- Rental of 1,000 SF rotunda conference room available (second level)