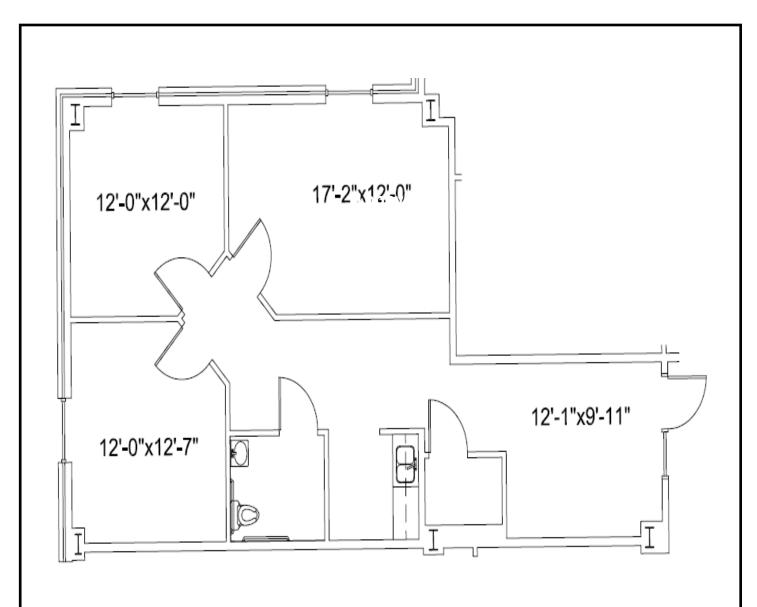

Layout: Reception, three spacious offices with windows, private restroom, kitchenette and storage.

- Move in Ready!
- New Carpet. New Paint.
- Solid core doors and sound insulated walls for quiet work environ-
- Directly off the lobby.
- Private suite has dedicated server closet, electrical panel and HVAC
- Pre-wired for high speed data services.