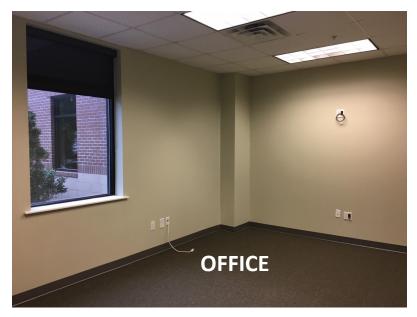

Layout: Reception, three spacious offices with windows, private restroom, kitchenette and storage.

- Move in Ready!
- New Carpet. New Paint.
- Solid core doors and sound insulated walls for quiet work environ-
- Directly off the lobby.
- Private suite has dedicated server closet, electrical panel and HVAC
- Pre-wired for high speed data services.