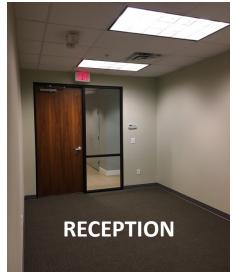

Layout: Reception, three spacious offices with windows, private restroom, kitchenette and storage.

- Move in Ready!
- New Carpet. New Paint.
- Solid core doors and sound insulated walls for quiet work environ-
- Directly off the lobby.
- Private suite has dedicated server closet, electrical panel and HVAC
- Pre-wired for high speed data services.