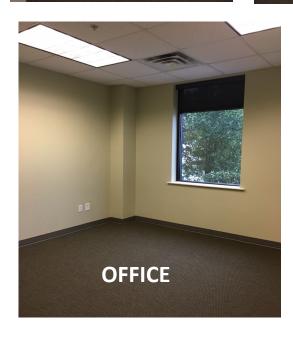

Layout: Reception, three spacious offices with windows, private restroom, kitchenette and storage.

- Move in Ready!
- New Carpet. New Paint.
- Solid core doors and sound insulated walls for quiet work environ-
- Directly off the lobby.
- Private suite has dedicated server closet, electrical panel and HVAC
- Pre-wired for high speed data services.