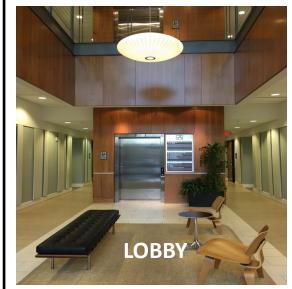

Located in a 32,513 sf multi-story office building with Parabolic lighting, contemporary, clean finishes and a soaring lobby.

- Concrete & steel construction with brick and masonry exterior.
- Sprinkler and irrigation systems.
- Built in 2009. Zoned TD
- Conveniently located in West Raleigh at the corner of Glenwood Avenue and Westgate Road.
- Close proximity to retail, banks and restaurants in Brier Creek and Alexander Place Shopping Centers.
- One minute from RDU Airport, I-540 exit and Westgate Road **Regional Post Office**