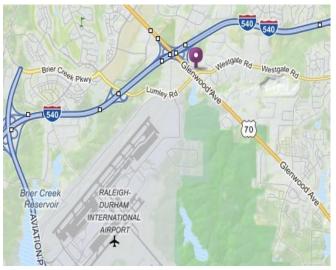

Located in a 32,513 sf multi-story office building with Parabolic lighting, contemporary, clean finishes and a soaring lobby.

- Concrete & steel construction with brick and masonry exterior.
- Sprinkler and irrigation systems.
- Built in 2009. Zoned TD
- Conveniently located in West Raleigh at the corner of Glenwood Avenue and Westgate Road.
- Close proximity to retail, banks and restaurants in Brier Creek and Alexander Place Shopping Centers.
- One minute from RDU Airport, I-540 exit and Westgate Road **Regional Post Office**