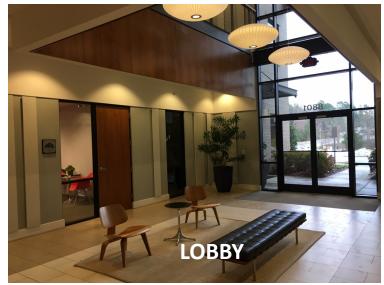

Located in a 32,513 sf multi-story office building with Parabolic lighting, contemporary, clean finishes and a soaring lobby.

- Concrete & steel construction with brick and masonry exterior.
- Sprinkler and irrigation systems.
- Built in 2009. Zoned TD
- Conveniently located in West Raleigh at the corner of Glenwood Avenue and Westgate Road.
- Close proximity to retail, banks and restaurants in Brier Creek and Alexander Place Shopping Centers.
- One minute from RDU Airport, I-540 exit and Westgate Road **Regional Post Office**