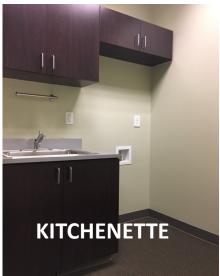

Layout: Reception, three spacious offices with windows, private restroom, kitchenette and storage.

- Move in Ready!
- New Carpet. New Paint.
- Solid core doors and sound insulated walls for quiet work environ-
- Directly off the lobby.
- Private suite has dedicated server closet, electrical panel and HVAC
- Pre-wired for high speed data services.