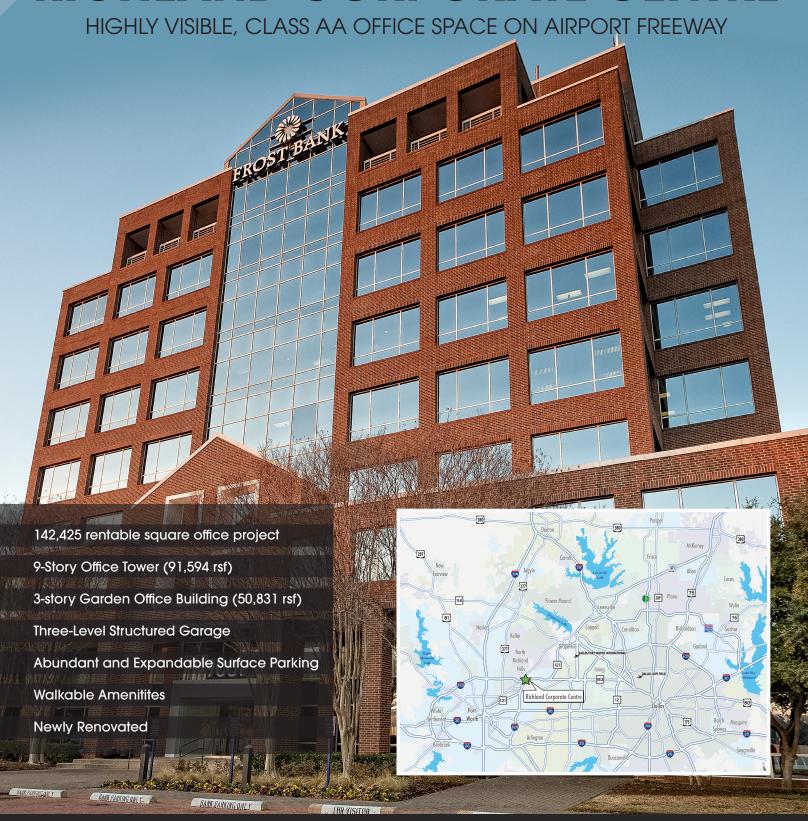

## RICHLAND CORPORATE CENTRE

#### FOR LEASE

- Newly renovated
- Responsive, on-site management and engineering
- Full-Service Frost Bank & Bank Drive Through
- On-Site Deli
- On-Site Conference Facilities
- Concierge Connection
- Wi-Fi Connectivity
- Fiber Optics Providers AT&T and Charter Spectrum
- Excellent Surrounding Employee Base
- Energy Star Certified Building
- 24/7 Card Key Access

- Unsurpassed Visibility and Accessible Location off Airport
   Freeway, which is the beneficiary of a recently completed
   a \$2.5 billion widening and improvement program
- Located adjacent to the Hurst Convention Center and Tarrant County College (Northeast Campus)
- Surrounded by Abundant Restaurant and Retail
   Amenities, including the North East Mall Immediately
   to the South
- Located 11 minutes from DFW International Airport, 12 minutes from Downtown Fort Worth and 30 minutes from Downtown Dallas