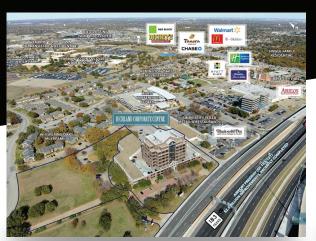

- Unsurpassed Visibility and Accessible Location off Airport
   Freeway, which is the beneficiary of a recently completed
   a \$2.5 billion widening and improvement program
- Located adjacent to the Hurst Convention Center and Tarrant County College (Northeast Campus)
- Surrounded by Abundant Restaurant and Retail
   Amenities, including the North East Mall Immediately
   to the South
- Located 11 minutes from DFW International Airport, 12 minutes from Downtown Fort Worth and 30 minutes from Downtown Dallas