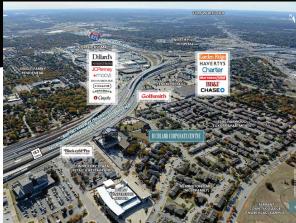

- Unsurpassed Visibility and Accessible Location off Airport
   Freeway, which is the beneficiary of a recently completed
   a \$2.5 billion widening and improvement program
- Located adjacent to the Hurst Convention Center and Tarrant County College (Northeast Campus)
- Surrounded by Abundant Restaurant and Retail
   Amenities, including the North East Mall Immediately
   to the South
- Located 11 minutes from DFW International Airport, 12 minutes from Downtown Fort Worth and 30 minutes from Downtown Dallas