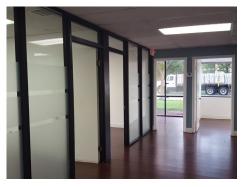

## 2822 NW 79th Avenue

- Corner unit with lots of windows
- Frontage to NW 29th St. Close proximity to NW 79th Ave
- +2,712 SF inclusive of +541 SF of warehouse
- Well appointed private offices and work stations
- Two (2) Restrooms
- Kitchenette
- Available Immediately
- Lease Rate: \$18.50 per SF

## 2886 NW 79th Avenue

- 1,350 +/- SF inclusive of approximately 450 SF of warehouse
- Reception area and private offices
- Kitchenette
- Private bathroom
- Available May 1st, 2018
- Lease Rate: \$21.50 per SF

## 2894 NW 79th Avenue

- +2,724 SF inclusive of +401 SF of warehouse
- High end finishes throughout
- Beautifully appointed offices
- Spacious kitchenette/Break room
- Available November 1, 2017
- Lease Rate: \$19.50 per SF