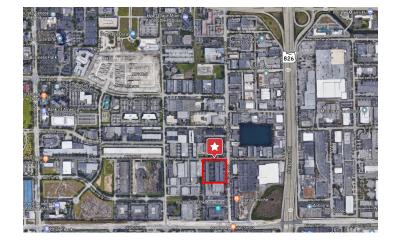

## **Location Features**

- Excellent location in the heart of Doral
- Easy Access to and from all major through fares: Palmetto Expressway (SR 826), Dolphin Expressway (SR 836) and Florida Turnpike
- In the heart of the Tile District
- Close proximity to the proposed Jackson Health Systems Hospital, Miami International Airport, Offices, Retail Centers and Industrial Parks