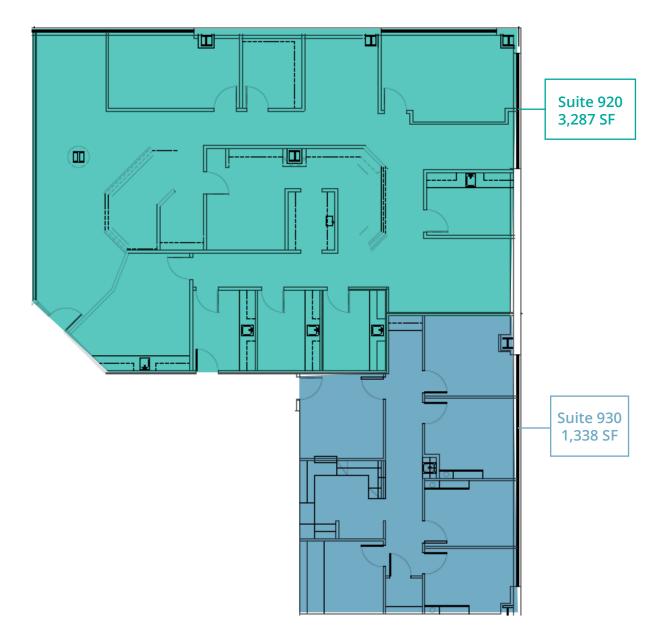

1315 ST. JOSEPH PARKWAY | HOUSTON, TX 77002

Floor Plan | Suite 920-930 | 4,625 SF