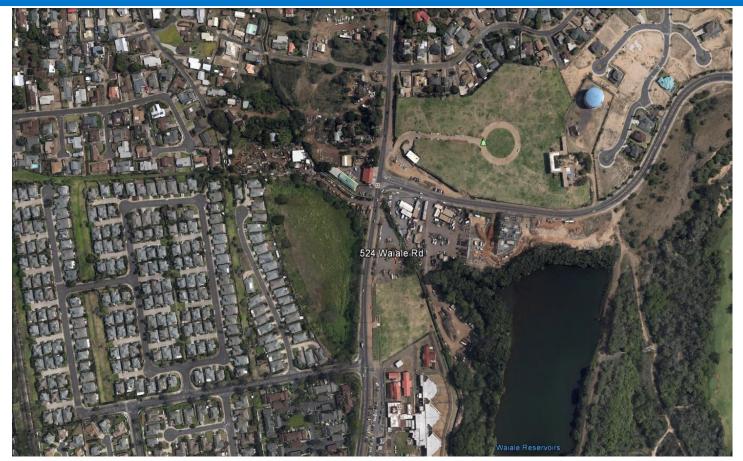

### Wailuku Vacant Land - 1.03 Acres

524 Waiale Road Wailuku, HI 96793

For Sale ~ 1.03 Acres of Commercial Vacant Land Available Now!!!

- M-1 Zoned commercial vacant lot.
- · Centrally located in Wailuku, near the harbor, Wailuku Industrial Park & minutes away from the airport.
- Great potential for a commercial business or user-owner.
- MLS # 365717.
- Offered at \$1,450,000.

## **Executive Summary**

Location: 524 Waiale Road

Wailuku, Maui, HI 96793

**Opportunity:** Perfect opportunity to own commercial land located in the heart of

Wailuku, at the busy intersection of Waiale and Waiinu Roads.