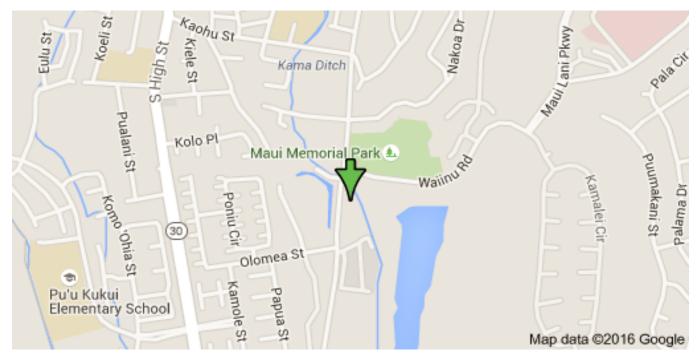

### Wailuku Vacant Land - 1.03 Acres

524 Waiale Road Wailuku, HI 96793

For Sale ~ 1.03 Acres of Commercial Vacant Land Available Now!!!

- M-1 Zoned commercial vacant lot.
- · Centrally located in Wailuku, near the harbor, Wailuku Industrial Park & minutes away from the airport.
- Great potential for a commercial business or user-owner.
- MLS # 365717.
- Offered at \$1,450,000.

## **Executive Summary**

Location: 524 Waiale Road

Wailuku, Maui, HI 96793

**Opportunity:** Perfect opportunity to own commercial land located in the heart of

Wailuku, at the busy intersection of Waiale and Waiinu Roads.