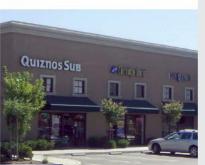

#### **Brentwood, CA**

Highway 4 (Brentwood Blvd)

| Suite            | Tenant                    | SF    |
|------------------|---------------------------|-------|
| Bldg A           | Kragen Auto               | 6,500 |
| Bldg B, Suite A  | Quizno's                  | 1,400 |
| Bldg B, Suite B  | Cartridge World           | 1,222 |
| Bldg B, Suite C  | Posh Salon                | 1,325 |
| Bldg B, Suite D  | Available                 | 1,333 |
| Bldg B, Suite E  | Available                 | 1,400 |
| Bldg B, Suite F  | Lease Pending             | 1,215 |
| Bldg B, Suite G  | China Villa               | 1,291 |
| Bldg B, Suite H  | Pizza Guys                | 1,200 |
| Bldg B, Suite I  | Starbucks                 | 1,500 |
| Bldg D, Suite A1 | Jamba Juice               | 1,278 |
| Bldg D, Suite A2 | Financial Title Co.       | 2,839 |
| Bldg D, Suite B  | <b>East County Realty</b> | 3,043 |
| Bldg D, Suite C  | Delta Lending Group       | 1,770 |