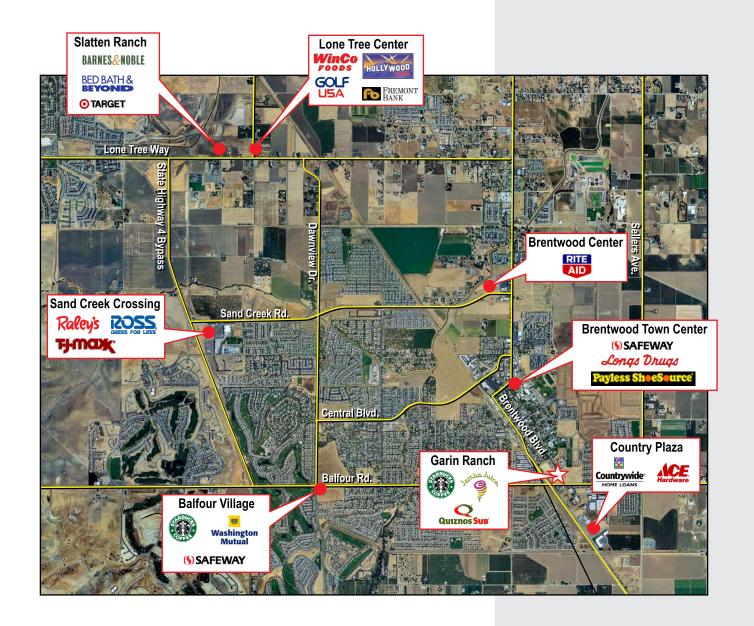

#### **Brentwood, CA**

- Horier Bay
  Brown Island
  Report State Park
  Report
- Excellent location on Brentwood Blvd., the major commercial thoroughfare through Brentwood, Discovery Bay, Byron and Stockton
- Strong daily traffic counts and curb appeal
- Strong regional mix of tenants including Kragen Auto Parts, Jamba Juice and the #1 Starbucks for the trade area
- New office development planned as part of the shopping center
- Thee property is surrounded by new single family housing developments and master planned communities
- High income, high residential growth area