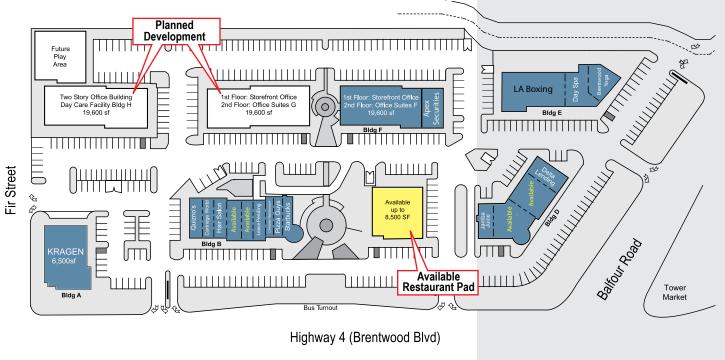

#### **Brentwood, CA**

Highway 4 (Brentwood Blvd)

| Suite            | Tenant                    | SF    |
|------------------|---------------------------|-------|
| Bldg A           | Kragen Auto               | 6,500 |
| Bldg B, Suite A  | Quizno's                  | 1,400 |
| Bldg B, Suite B  | Cartridge World           | 1,222 |
| Bldg B, Suite C  | Posh Salon                | 1,325 |
| Bldg B, Suite D  | Available                 | 1,333 |
| Bldg B, Suite E  | Available                 | 1,400 |
| Bldg B, Suite F  | Lease Pending             | 1,215 |
| Bldg B, Suite G  | China Villa               | 1,291 |
| Bldg B, Suite H  | Pizza Guys                | 1,200 |
| Bldg B, Suite I  | Starbucks                 | 1,500 |
| Bldg D, Suite A1 | Jamba Juice               | 1,278 |
| Bldg D, Suite A2 | Financial Title Co.       | 2,839 |
| Bldg D, Suite B  | <b>East County Realty</b> | 3,043 |
| Bldg D, Suite C  | Delta Lending Group       | 1,770 |

| Suite            | Tenant          | SF     |
|------------------|-----------------|--------|
| Bldg E, Suite A  | LA Boxing       | 2,000  |
| Bldg E, Suite B  | LA Boxing       | 1,284  |
| Bldg E, Suite C  | LA Boxing       | 1,862  |
| Bldg E, Suite D  | LA Boxing       | 2,508  |
| Bldg E, Suite G  | Spa Prima       | 2,802  |
| Bldg E, Suite H  | Brentwood Yoga  | 1,284  |
| Bldg F, Suite A  | Mila Max        | 1,559  |
| Bldg F, Suite C  | Available       | 2,765  |
| Bldg F, Suite G1 | Available       | 2,021  |
| Bldg F, Suite G2 | Apex Securities | 1,670  |
|                  |                 |        |
| Total GLA        |                 | 55,797 |