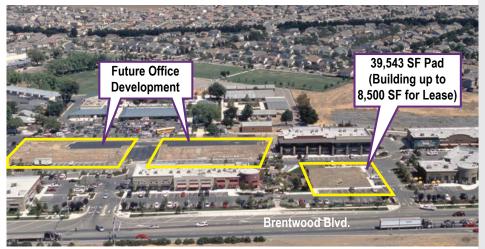

LOCATION

8610 Brentwood Blvd. NEC Brentwood Blvd. and Balfour Rd. Brentwood, CA 94513

PROJECT SUMMARY

Total GLA: 100,997 SF
Total Parking Provided: 449 Spaces
Parking Ratio: 4.4/1,000

TRAFFIC COUNTS

Brentwood Blvd. (Hwy 4) 24,500 CPD Balfour Rd. 5,455 CPD

#### **Brentwood, CA**

Highway 4 (Brentwood Blvd)

| Suite            | Tenant                    | SF    |
|------------------|---------------------------|-------|
| Bldg A           | Kragen Auto               | 6,500 |
| Bldg B, Suite A  | Quizno's                  | 1,400 |
| Bldg B, Suite B  | Cartridge World           | 1,222 |
| Bldg B, Suite C  | Posh Salon                | 1,325 |
| Bldg B, Suite D  | Available                 | 1,333 |
| Bldg B, Suite E  | Available                 | 1,400 |
| Bldg B, Suite F  | Lease Pending             | 1,215 |
| Bldg B, Suite G  | China Villa               | 1,291 |
| Bldg B, Suite H  | Pizza Guys                | 1,200 |
| Bldg B, Suite I  | Starbucks                 | 1,500 |
| Bldg D, Suite A1 | Jamba Juice               | 1,278 |
| Bldg D, Suite A2 | Financial Title Co.       | 2,839 |
| Bldg D, Suite B  | <b>East County Realty</b> | 3,043 |
| Bldg D, Suite C  | Delta Lending Group       | 1,770 |