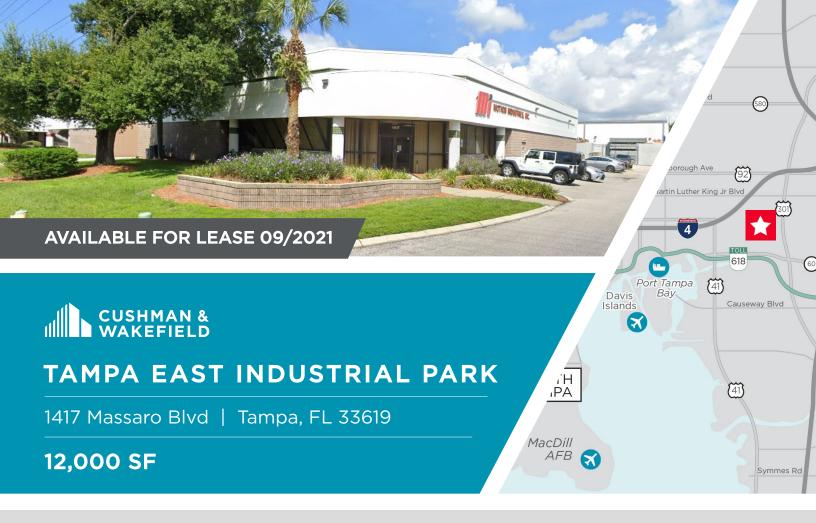

Located within the 2.27 million square foot Tampa East Industrial Park, 1417 Massaro Boulevard has superior access to Interstate-4, Interstate-75, State Road 60 and Highway 301.

The location, just north of the intersection of Highway 301 and SR 60, is at the center of the heaviest concentration of distribution space in the Tampa Bay area, and is recognized as the premier distribution location within the Tampa industrial market.

## TAMPA EAST INDUSTRIAL PARK

1417 Massaro Blvd | Tampa, FL 33619

12,000 SF