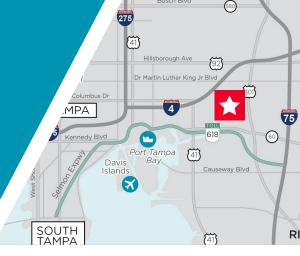

Located within the 2.27 million square foot Tampa East Industrial Park, 1417 Massaro Boulevard has superior access to Interstate-4, Interstate-75, State Road 60 and Highway 301.

The location, just north of the intersection of Highway 301 and SR 60, is at the center of the heaviest concentration of distribution space in the Tampa Bay area, and is recognized as the premier distribution location within the Tampa industrial market.