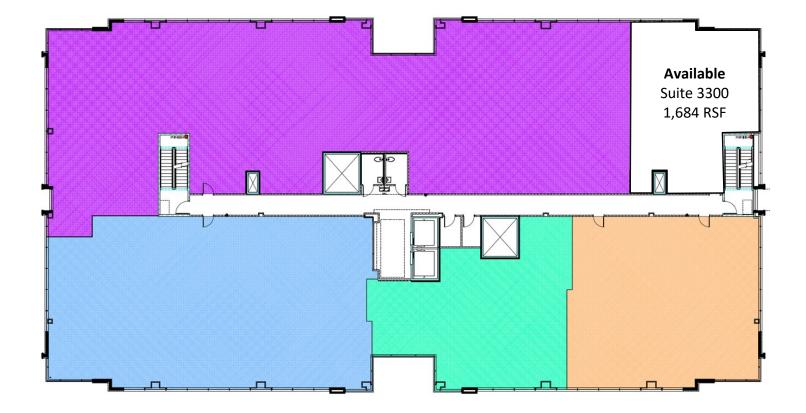

### Available Medical Office Space for Lease

## GOOD SAMARITAN MOB 1450 5th Street S.E., Puyallup, WA 98372



#### For leasing information:

#### Lynn Lantgen

Senior Director of Leasing Phone: 858-794-1900 Fax: 858-794-1910 Ilantgen@pmbres.com



- 80,651 sq. ft. Medical Office Building
- Located at the Main Entrance to the Hospital
- Abundant Parking (5 stalls / 1,000)
- Secure Covered Physician Parking
- Valet Parking
- Hospital Services Include: Urology, Laboratory, Imaging, Pulse Heart Institute, Obstetrics/Gynecology, Vascular, Surgical



# THIRD FLOOR AVAILABILITIES





**AERIAL MAP**