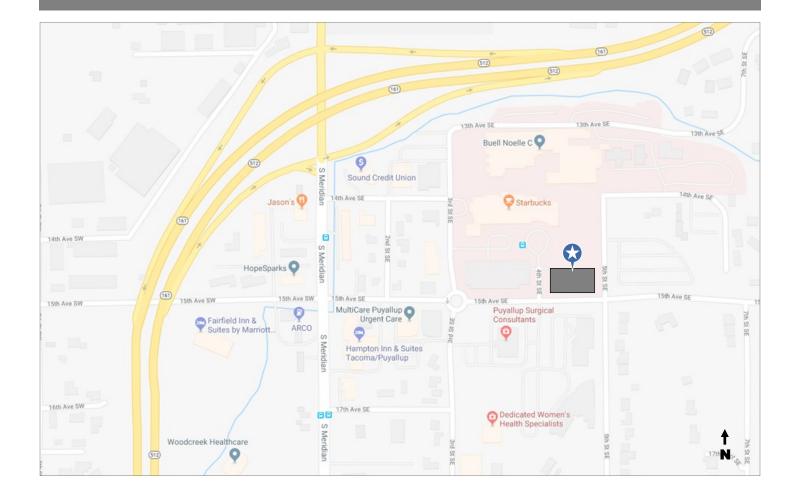

### Available Medical Office Space for Lease

## GOOD SAMARITAN MOB 1450 5th Street S.E., Puyallup, WA 98372



#### For leasing information:

#### Lynn Lantgen

Senior Director of Leasing Phone: 858-794-1900 Fax: 858-794-1910 Ilantgen@pmbres.com



- 80,651 sq. ft. Medical Office Building
- Located at the Main Entrance to the Hospital
- Abundant Parking (5 stalls / 1,000)
- Secure Covered Physician Parking
- Valet Parking
- Hospital Services Include: Urology, Laboratory, Imaging, Pulse Heart Institute, Obstetrics/Gynecology, Vascular, Surgical



# THIRD FLOOR AVAILABILITIES





**AERIAL MAP**