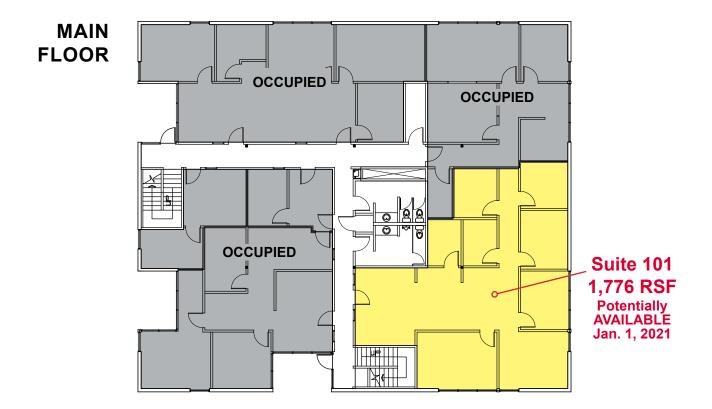

## **PROPERTY** FEATURES

- Suite 200: 2,752 SF Available
- Suite 201: 860 SF Available
- Suite 202: 740 SF Available
- Suite 203: 1,948 SF Available
- Suite 100: 1,775 SF Potentially Available Jan. 1, 2021
- Professional Office Building
- Tenant Pays Janitorial
- Parking Stalls: 56