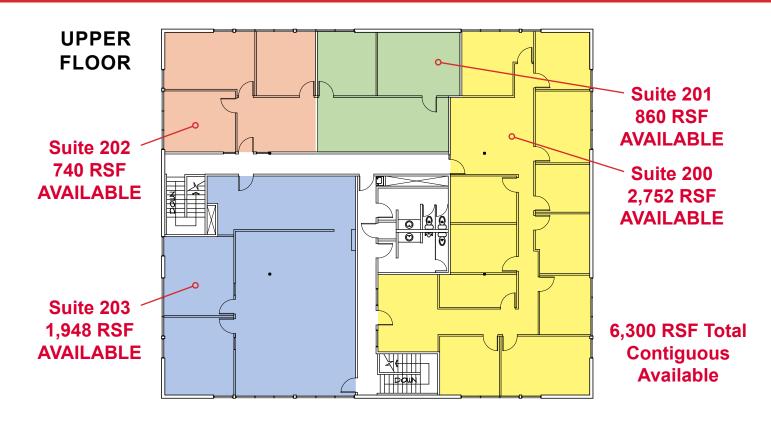

## **PROPERTY** FEATURES

- Suite 200: 2,752 SF Available
- Suite 201: 860 SF Available
- Suite 202: 740 SF Available
- Suite 203: 1,948 SF Available
- Suite 100: 1,775 SF Potentially Available Jan. 1, 2021
- Professional Office Building
- Tenant Pays Janitorial
- Parking Stalls: 56