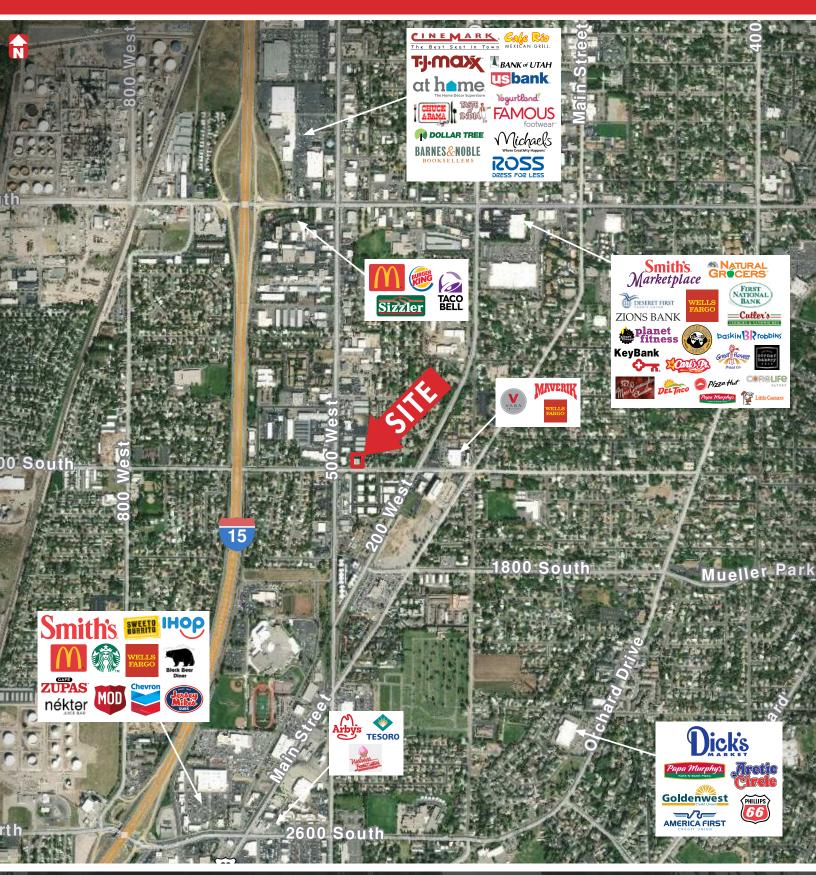

## **WASATCH BUILDING**

420 West 1500 South, Bountiful, Utah 84010

1755 East 1450 South, Suite 100 | Clearfield, Utah 84015 | 801.927.2000 | www.ngacres.com

This document has been prepared by Newmark Knight Frank for advertising and general information purposes only. While the information contained herein has been obtained from what are believed to be reliable sources, the same has not been verified for accuracy or completeness. Newmark Knight Frank accepts no responsibility or liability for the information contained in this document. Any interested party should conduct an independent investigation to verify the information contained herein.