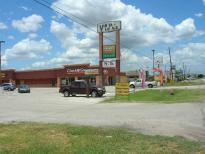

### Features

- 20,146 SF Total Space
- 1000 SF Minimum Space
- Remodeled in 2011
- Signing Leases Now
- Space Delivered in Vanilla Box Condition Or TI Allowance \$15 / SF
- 1.8 Acres Land / Plenty of Parking
- Hard Corner Intersection
- New AC and Plumbing
- Parking lot will be resurfaced
- Floodzone X500
- NNN = \$0.30/SF

### Location: Key map 576/C

- NW Corner of Shaver and Vista
- 3360 Shaver, Pasadena, TX 77504

**Brown Commercial Dwayne Morris** Senior Commercial Agent 16903 Buccaneer Lane Suite 101 Houston, TX 77058

Cell: 713-817-8422 Efax: 281 676 3627 Email: C21Morris@Comcast.net