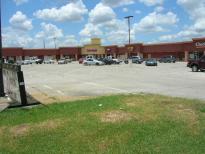

### Features

- 20,146 SF Total Space
- 1000 SF Minimum Space
- Remodeled in 2011
- Signing Leases Now
- Space Delivered in Vanilla Box Condition Or TI Allowance \$15 / SF
- 1.8 Acres Land / Plenty of Parking
- Hard Corner Intersection
- New AC and Plumbing
- Parking lot will be resurfaced
- Floodzone X500
- NNN = \$0.30/SF

### Location: Key map 576/C

- NW Corner of Shaver and Vista
- 3360 Shaver, Pasadena, TX 77504

**Brown Commercial Dwayne Morris** Senior Commercial Agent 16903 Buccaneer Lane Suite 101 Houston, TX 77058

Cell: 713-817-8422 Efax: 281 676 3627 Email: C21Morris@Comcast.net