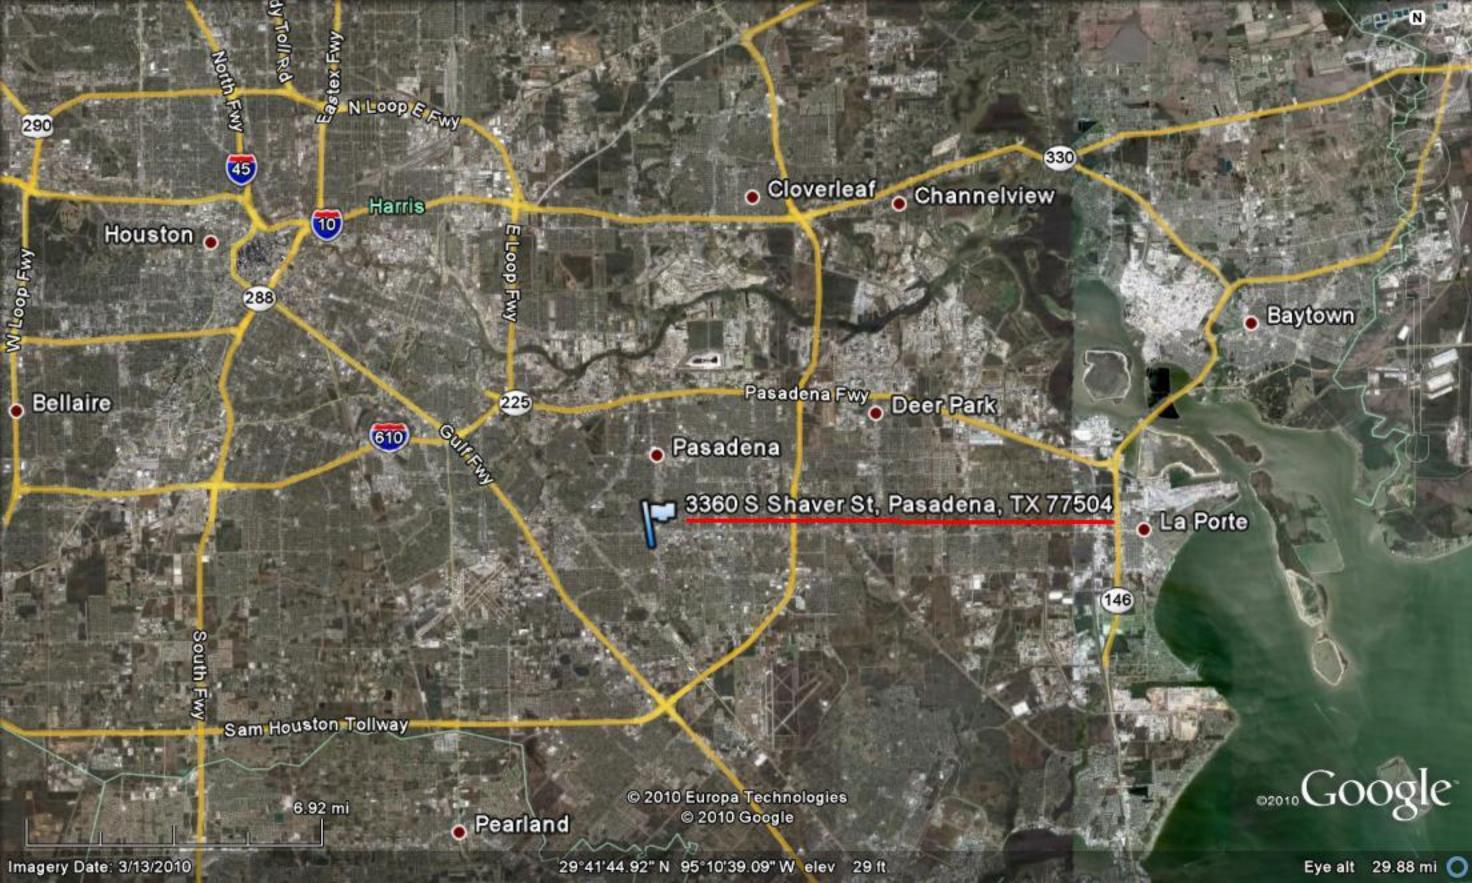

### Features

- 20,146 SF Total Space
- 1000 SF Minimum Space
- Remodeled in 2011
- Signing Leases Now
- Space Delivered in Vanilla Box Condition Or TI Allowance \$15 / SF
- 1.8 Acres Land / Plenty of Parking
- Hard Corner Intersection
- New AC and Plumbing
- Parking lot will be resurfaced
- Floodzone X500
- NNN = \$0.30/SF

### Location: Key map 576/C

- NW Corner of Shaver and Vista
- 3360 Shaver, Pasadena, TX 77504

**Brown Commercial Dwayne Morris** Senior Commercial Agent 16903 Buccaneer Lane Suite 101 Houston, TX 77058

Cell: 713-817-8422 Efax: 281 676 3627 Email: C21Morris@Comcast.net