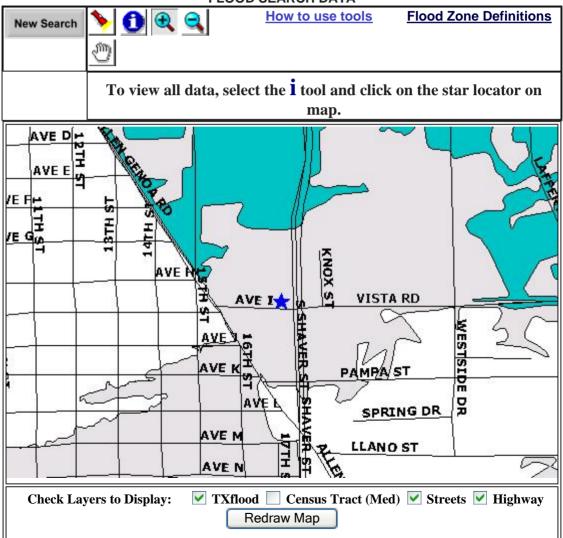

### Features

- 20,146 SF Total Space
- 1000 SF Minimum Space
- Remodeled in 2011
- Signing Leases Now
- Space Delivered in Vanilla Box Condition Or TI Allowance \$15 / SF
- 1.8 Acres Land / Plenty of Parking
- Hard Corner Intersection
- New AC and Plumbing
- Parking lot will be resurfaced
- Floodzone X500
- NNN = \$0.30/SF