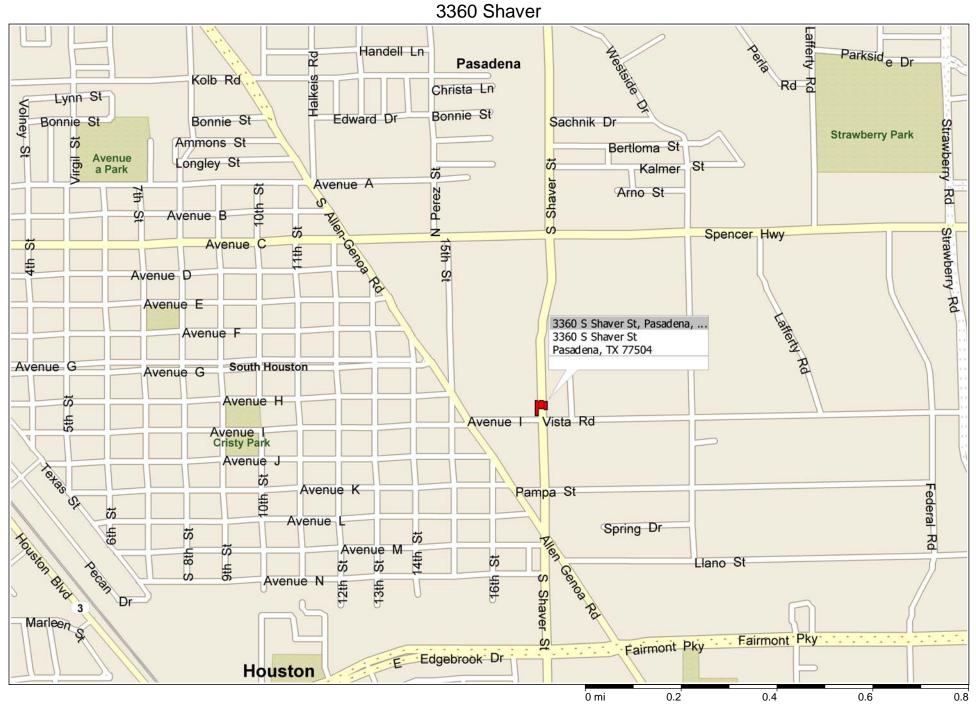

### Location: Key map 576/C

- NW Corner of Shaver and Vista
- 3360 Shaver, Pasadena, TX 77504

**Brown Commercial Dwayne Morris** Senior Commercial Agent 16903 Buccaneer Lane Suite 101 Houston, TX 77058

Cell: 713-817-8422 Efax: 281 676 3627 Email: C21Morris@Comcast.net