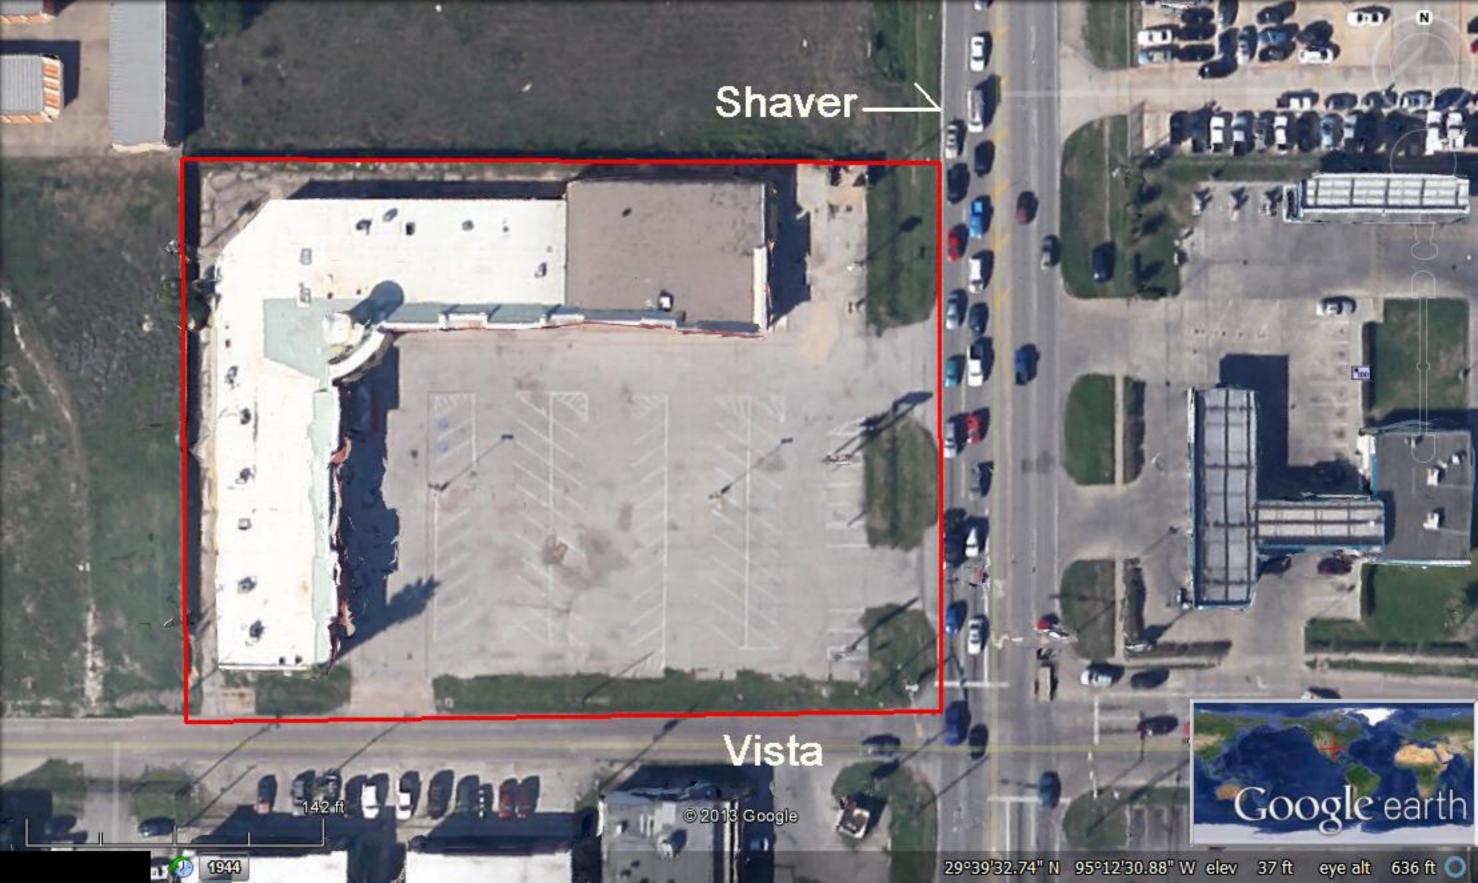

### Location: Key map 576/C

- NW Corner of Shaver and Vista
- 3360 Shaver, Pasadena, TX 77504

**Brown Commercial Dwayne Morris** Senior Commercial Agent 16903 Buccaneer Lane Suite 101 Houston, TX 77058

Cell: 713-817-8422 Efax: 281 676 3627 Email: C21Morris@Comcast.net

# Old Site Plan