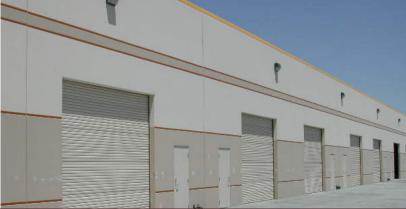

## Golden Triangle Business Park ±12,078 SF Industrial Building For Lease 82-579 Fleming Way, Indio, CA

## **PROPERTY HIGHLIGHTS**

- ±12,078 SF Unit
- Common Truck Docks Available
- Low Cost Power District
- Easy Freeway Access
- Gas Available