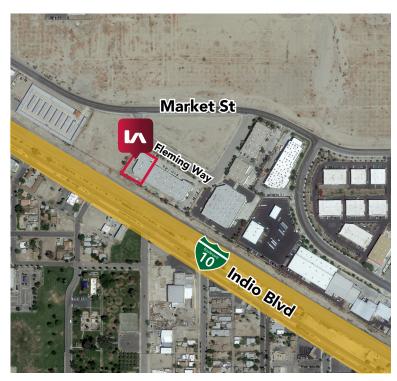

## Golden Triangle Business Park ±12,078 SF Industrial Building For Lease 82-579 Fleming Way, Indio, CA

## **PROPERTY HIGHLIGHTS**

- ±12,078 SF Unit
- Common Truck Docks Available
- Low Cost Power District
- Easy Freeway Access
- Gas Available