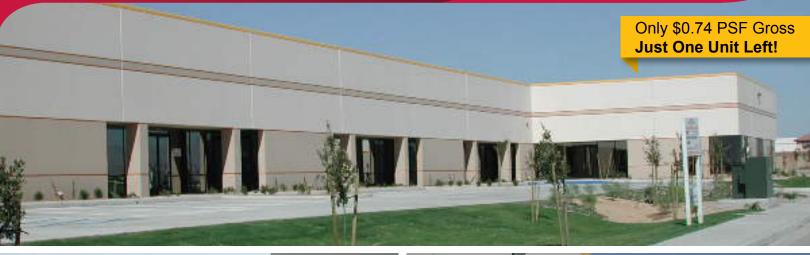

## Golden Triangle Business Park ±12,078 SF Industrial Building For Lease 82-579 Fleming Way, Indio, CA

## **PROPERTY HIGHLIGHTS**

- ±12,078 SF Unit
- Common Truck Docks Available
- Low Cost Power District
- Easy Freeway Access
- Gas Available