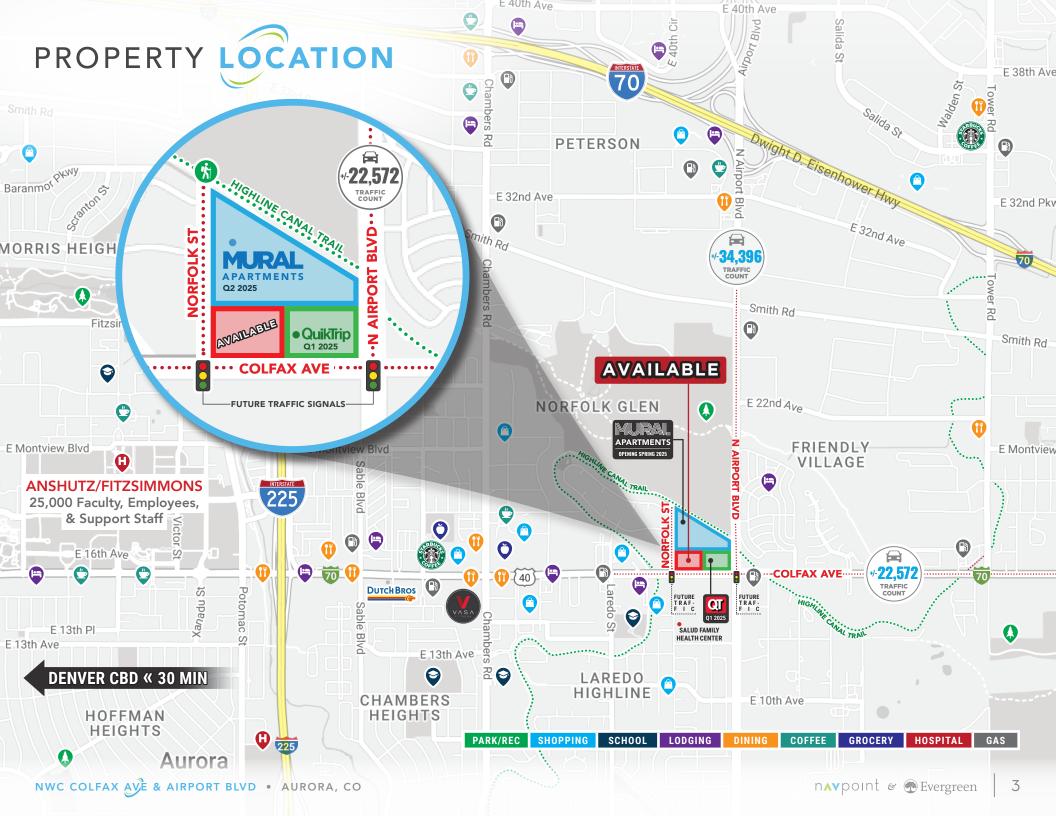

Located 5 minutes northwest of Buckley Space Force Base, which supports approximately 3,100 active duty members from every service, 4,000 National Guard personnel and reservists, and thousands of veterans and retirees

## LOCATION DEMOGRAPHICS

| POPULATION         | 2 MILE    | 5 MILE    | 10 MILE   |
|--------------------|-----------|-----------|-----------|
| 2026 Projection    | 46,011    | 345,433   | 1,066,979 |
| 2021 Population    | 43,994    | 328,908   | 959,270   |
| Growth 2021-2026   | 0.9%      | 1.0%      | 1.0%      |
| Median Age         | 32.5      | 33.1      | 35        |
| HOUSEHOLDS         | 2 MILE    | 5 MILE    | 10 MILE   |
| 2026 Projection    | 16,132    | 120,701   | 410,718   |
| 2021 Households    | 15,440    | 115,029   | 391,301   |
| Avg Household Size | 2.8       | 2.8       | 2.4       |
| HOUSEHOLD INCOME   | 2 MILE    | 5 MILE    | 10 MILE   |
| Average Income     | \$63,570  | \$77,294  | \$100,665 |
| Median Income      | \$50,729  | \$60,536  | \$75,516  |
| HOUSING            | 2 MILE    | 5 MILE    | 10 MILE   |
| Median Home Value  | \$257,716 | \$313,860 | \$391,808 |
| Median Year Built  | 1979      | 1982      | 1980      |