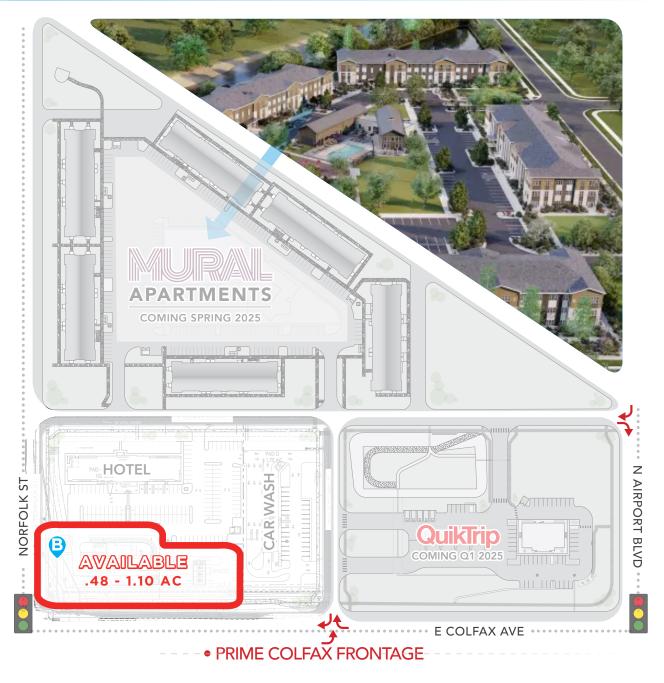

\*Site plan and lot lines are conceptual and can be adjusted to accommodate a variety of end-user layouts