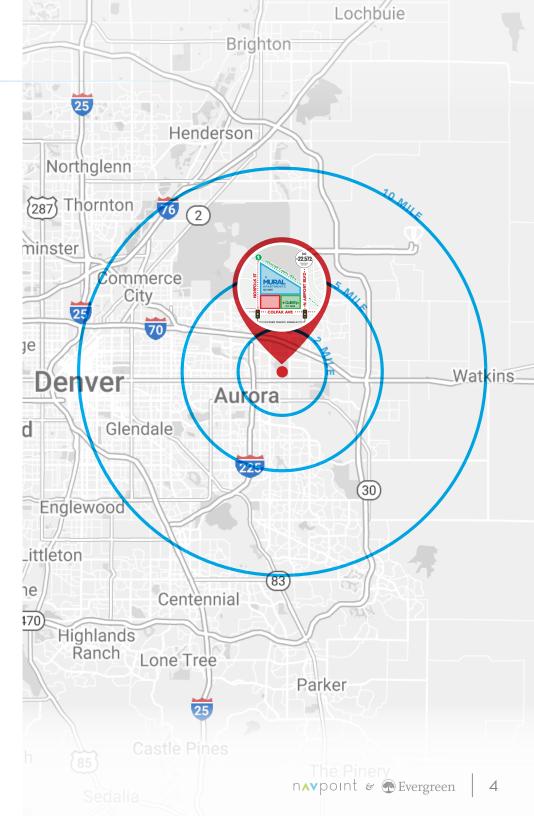

#### Retail pad available

Very dense trade area with excellent access to both I-70 to the North and I-225 to the West

Prime Colfax Avenue frontage with convenient access to Airport Boulevard

Convenient access to the Highline Canal Trail, a 71-mile recreational trail connecting Waterton Canyon in the southwest DMA with Green Valley Ranch

Located 5 minutes northwest of Buckley Space Force Base, which supports approximately 3,100 active duty members from every service, 4,000 National Guard personnel and reservists, and thousands of veterans and retirees

## LOCATION DEMOGRAPHICS

| POPULATION         | 2 MILE    | 5 MILE    | 10 MILE   |
|--------------------|-----------|-----------|-----------|
| 2026 Projection    | 46,011    | 345,433   | 1,066,979 |
| 2021 Population    | 43,994    | 328,908   | 959,270   |
| Growth 2021-2026   | 0.9%      | 1.0%      | 1.0%      |
| Median Age         | 32.5      | 33.1      | 35        |
| HOUSEHOLDS         | 2 MILE    | 5 MILE    | 10 MILE   |
| 2026 Projection    | 16,132    | 120,701   | 410,718   |
| 2021 Households    | 15,440    | 115,029   | 391,301   |
| Avg Household Size | 2.8       | 2.8       | 2.4       |
| HOUSEHOLD INCOME   | 2 MILE    | 5 MILE    | 10 MILE   |
| Average Income     | \$63,570  | \$77,294  | \$100,665 |
| Median Income      | \$50,729  | \$60,536  | \$75,516  |
| HOUSING            | 2 MILE    | 5 MILE    | 10 MILE   |
| Median Home Value  | \$257,716 | \$313,860 | \$391,808 |
| Median Year Built  | 1979      | 1982      | 1980      |

NWC COLFAX AVE & AIRPORT BLVD . AURORA, CO