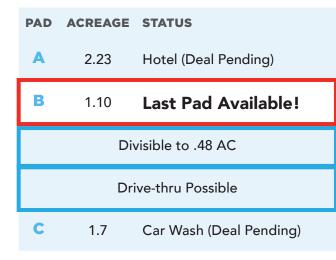

\*Site plan and lot lines are conceptual and can be adjusted to accommodate a variety of end-user layouts