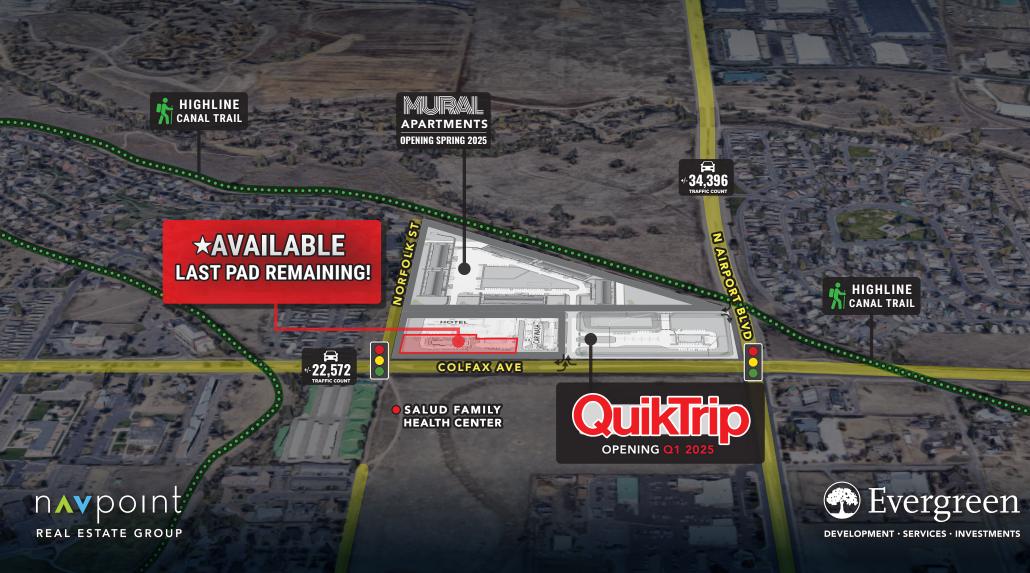

# AVAILABLE PRIME RETAIL LAND

### NWC COLFAX AVE & AIRPORT BLVD • AURORA, CO

EXCELLENT HIGHWAY ACCESS (I-70 & I-225) • PRIME COLFAX AVE FRONTAGE

#### Retail pad available

Very dense trade area with excellent access to both I-70 to the North and I-225 to the West

Prime Colfax Avenue frontage with convenient access to Airport Boulevard

Convenient access to the Highline Canal Trail, a 71-mile recreational trail connecting Waterton Canyon in the southwest DMA with Green Valley Ranch

\*Site plan and lot lines are conceptual and can be adjusted to accommodate a variety of end-user layouts