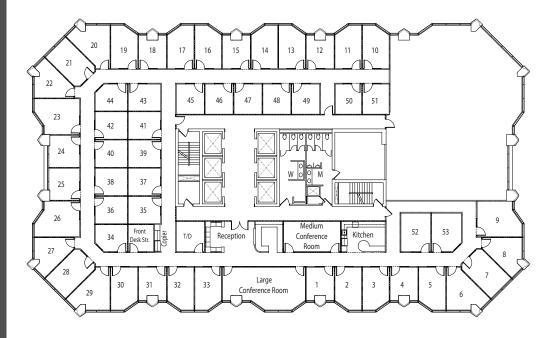

## **ABOUT THIS LOCATION**

Spectacular floor-to-ceiling views! Welcome to Pauahi Tower at Bishop Square. This 13,465 square foot workspace has 53 recently constructed window and interior offices. Enjoy the view from your private office or the lush one-acre landscaped park surrounding the property. This 28-story Class-A high-rise is also in the heart of Honolulu's Central Business and Financial District – within walking distance of shops, restaurants, and several court buildings.