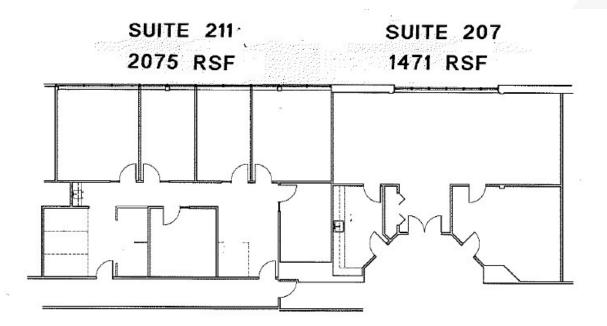

## **Available Spaces**

| Spaces                      | Lease Rate      | Size (SF) |
|-----------------------------|-----------------|-----------|
| 4399 Santa Anita, Suite 110 | \$1.95 SF/month | 3,731     |
| 4401 Santa Anita, Suite 207 | \$1.95 SF/month | 1,471     |
| 4401 Santa Anita, Suite 208 | \$1.95 SF/month | 756       |
| 4401 Santa Anita, Suite 211 | \$1.95 SF/month | 2,075     |

4401 Santa Anita Avenue El Monte, California 91731