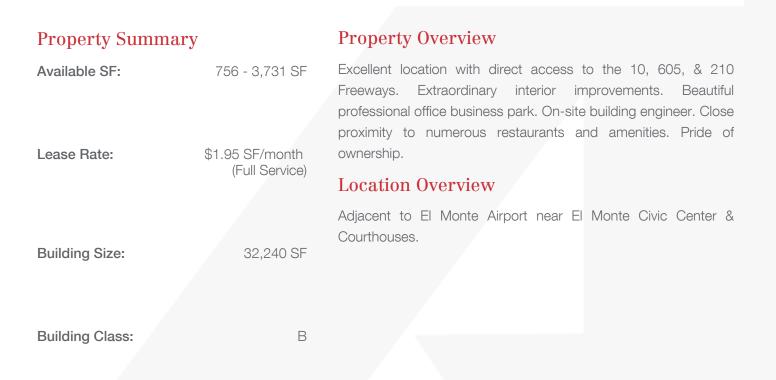

## Office For Lease 756 - 3,731 SF

## Lease Highlights

- Fantastic natural light
- Recently remodeled common areas
- Covered Secured Parking
- Ideal sales office
- Adjacent to El Monte Airport
- Near El Monte Civic Center & Courthouses

## **Available Spaces**

| Spaces                      | Lease Rate      | Size (SF) |
|-----------------------------|-----------------|-----------|
| 4399 Santa Anita, Suite 110 | \$1.95 SF/month | 3,731     |
| 4401 Santa Anita, Suite 207 | \$1.95 SF/month | 1,471     |
| 4401 Santa Anita, Suite 208 | \$1.95 SF/month | 756       |
| 4401 Santa Anita, Suite 211 | \$1.95 SF/month | 2,075     |