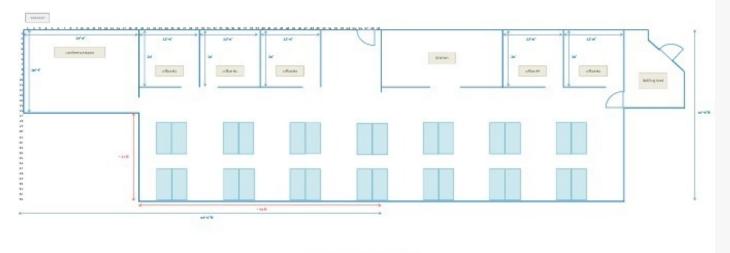

## **Available Spaces**

| Spaces                      | Lease Rate      | Size (SF) |
|-----------------------------|-----------------|-----------|
| 4399 Santa Anita, Suite 110 | \$1.95 SF/month | 3,731     |
| 4401 Santa Anita, Suite 207 | \$1.95 SF/month | 1,471     |
| 4401 Santa Anita, Suite 208 | \$1.95 SF/month | 756       |
| 4401 Santa Anita, Suite 211 | \$1.95 SF/month | 2,075     |

NAI Capital

225 S. Lake Avenue, Suite 1170 Pasadena, CA 91101 626.564.4800 naicapital.com

Suite 110