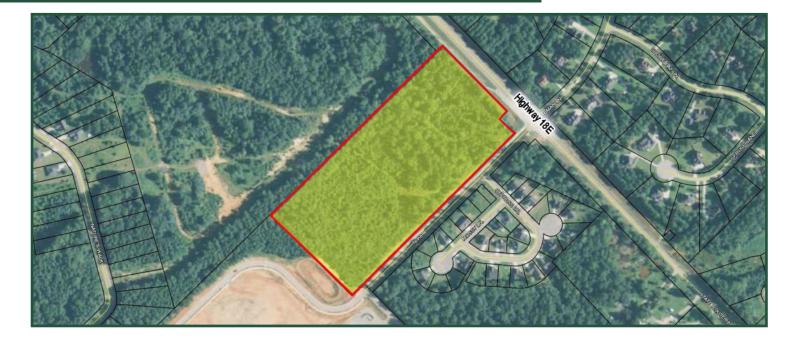

**14.33 Acres - Jones County** Highway 18 East Gray, Georgia 31032

| Lot Size: | 14.33 acres | (2 parcels) |
|-----------|-------------|-------------|
|-----------|-------------|-------------|

- Frontage: ± 550'
  - **Depth:** ± 1,200'
- Utilities: All available
- Zoning: R1-A
- Taxes: \$2,658.88

#### **Neighbors:** Jones Co. Schools & Courthouse

- Topography: Gently Rolling
  - **Notes:** Located at the corner of Allen Green Drive and across from The Pines Subdivision and next to Nature's Walk Subdivision. Convenient to Jones County schools. Ideal location for subdivision development, multifamily or senior living.