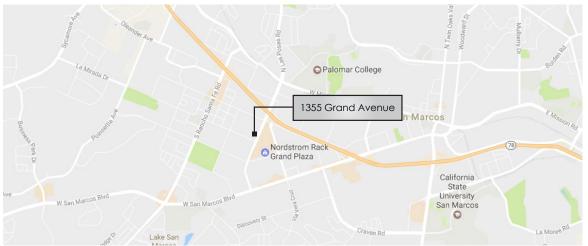

## INDUSTRIAL/FLEX 1355 Grand Avenue | San Marcos, CA

### **PROPERTY FEATURES**

- » Multi-tenant industrial/showroom project within the
  - Grand Business Park
- » Excellent frontage on Grand Avenue
- » Monument signage available
- » Well located at Highway 78 and Las Posas intersection
- » Grade-level loading
- » Delivered with improved office areas
- » Approximately 18' clear height in warehouse
- » Located next to the Grand Plaza Shopping

Center

» LEASE RATE: \$1.05 + \$0.18 NNN

\*Call to schedule tour