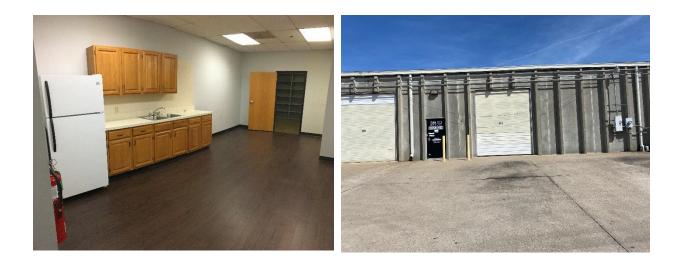

## Suite #112b

- North side location with large parking lot
- Total size: 5,205± RSF
- Partially furnished
- Approximately 750 RSF of warehouse/storage
- Kitchenette
- Several restrooms
- 1 oversized drive-in door
- Available immediately