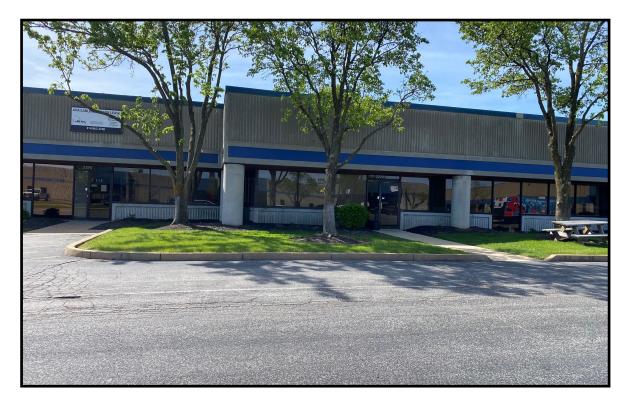

## FENTON INTERSTATE CENTER BUILDING D, SUITE 112b 2275 Cassens Drive, Fenton, Missouri

## Suite #112b

- North side location with large parking lot
- Total size: 5,205± RSF
- Partially furnished
- Approximately 750 RSF of warehouse/storage
- Kitchenette
- Several restrooms
- 1 oversized drive-in door
- Available immediately