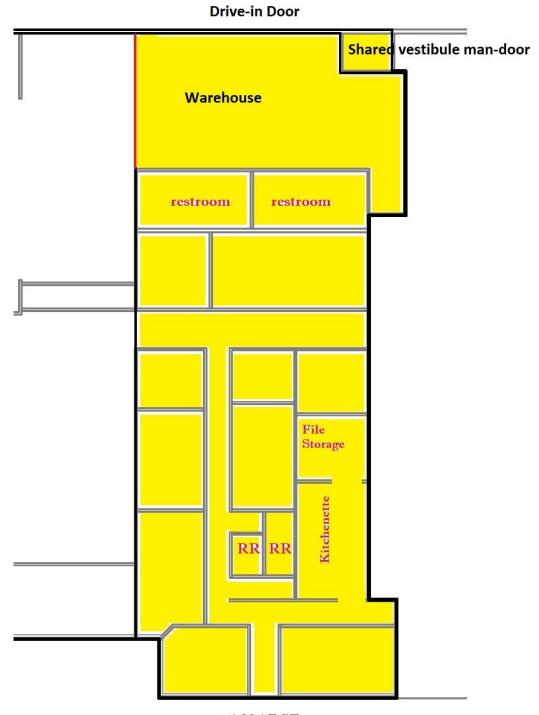

## Suite #112b

- North side location with large parking lot
- Total size: 5,205± RSF
- Partially furnished
- Approximately 750 RSF of warehouse/storage
- Kitchenette
- Several restrooms
- 1 oversized drive-in door
- Available immediately

5,205 RSF