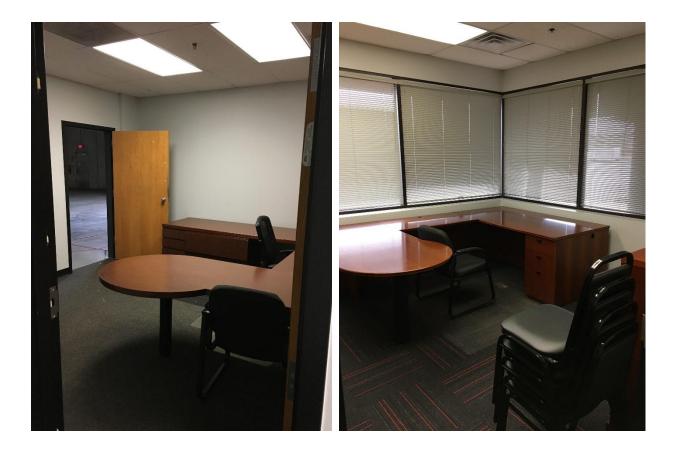

## Suite #112b

- North side location with large parking lot
- Total size: 5,205± RSF
- Partially furnished
- Approximately 750 RSF of warehouse/storage
- Kitchenette
- Several restrooms
- 1 oversized drive-in door
- Available immediately