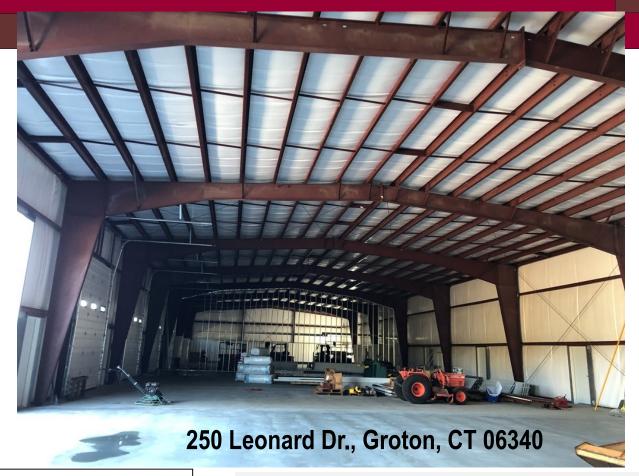

# PEQUOT COMMERCIAL

15 Chesterfield Road, Suite 4 East Lyme, CT 06333

860-447-9570 x153 860-444-6661 Fax New Offering in Groton Airport Industrial Park

- > One story building offers two 3,000sf spaces; Minimum 1,500sf.
- > TWO zones:
  - Enterprise Zone
  - IA-4 Industrial
- > 20' Ceilings
- > Overhead door(s)
- > City Water/Sewer/Gas