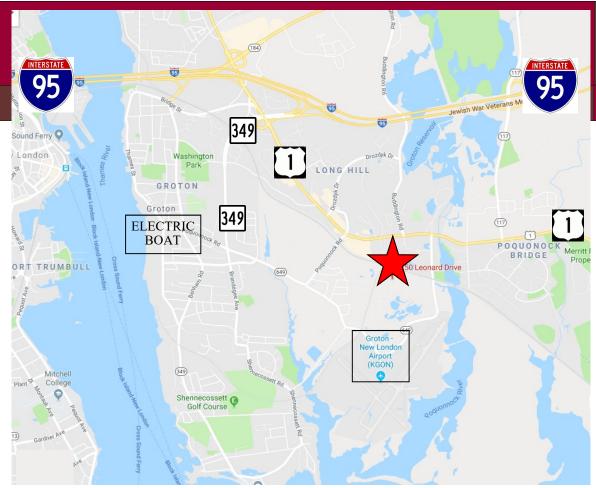

# PEQUOT COMMERCIAL

15 Chesterfield Road, Suite 4 East Lyme, CT 06333

860-447-9570 x153 860-444-6661 Fax New Offering in Groton Airport Industrial Park

- > One story building offers two 3,000sf spaces; Minimum 1,500sf.
- > TWO zones:
  - Enterprise Zone
  - IA-4 Industrial
- > 20' Ceilings
- > Overhead door(s)
- > City Water/Sewer/Gas