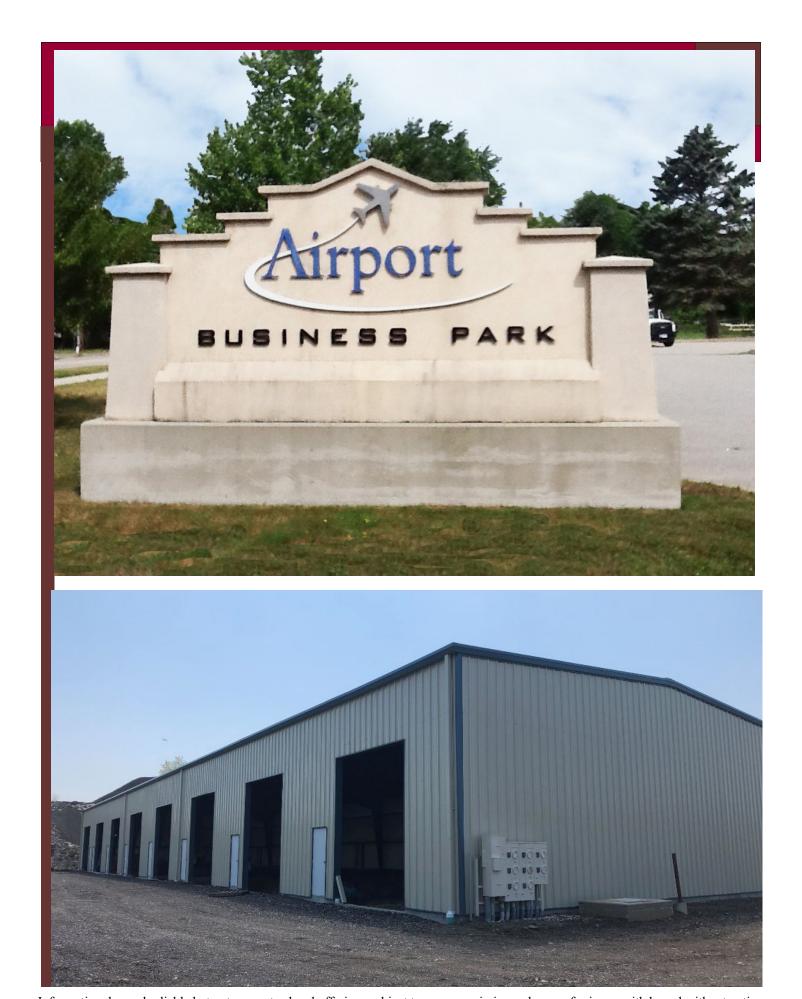

# PEQUOT COMMERCIAL

15 Chesterfield Road, Suite 4 East Lyme, CT 06333

860-447-9570 x153 860-444-6661 Fax New Offering in Groton Airport Industrial Park

- > One story building offers two 3,000sf spaces; Minimum 1,500sf.
- > TWO zones:
  - Enterprise Zone
  - IA-4 Industrial
- > 20' Ceilings
- > Overhead door(s)
- > City Water/Sewer/Gas