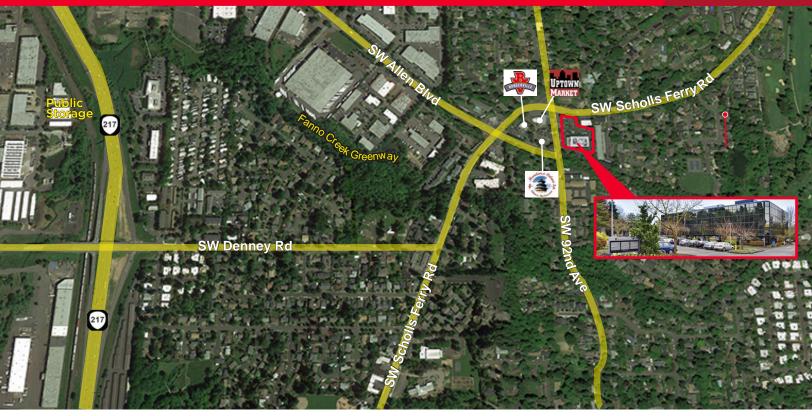

## 6600 SW 92nd AVENUE PORTLAND, OREGON 97223

# 6600 SW 92nd AVENUE PORTLAND, OREGON 97223

For more information, please contact