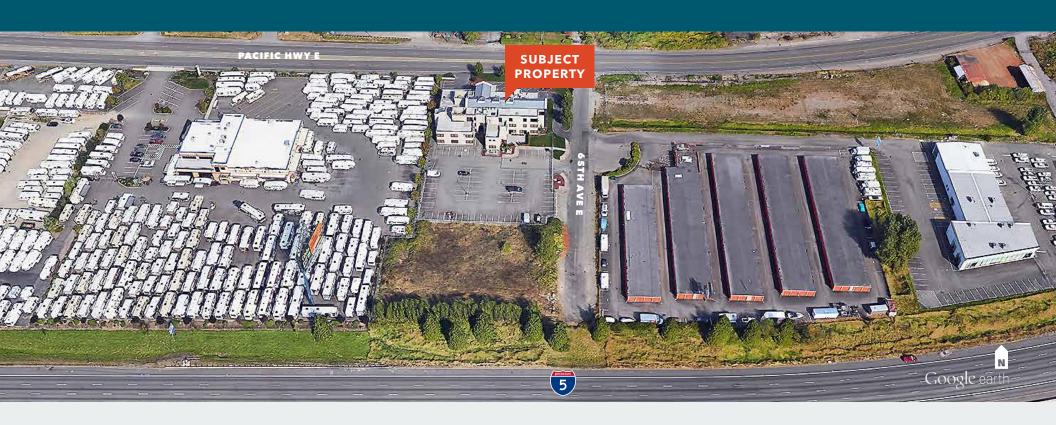

## 6416 Pacific Hwy E

FIFE, WA

FIRST FLOOR 11,895 SF divisible to 1,500 SF

**SECOND FLOOR** 11,482 SF divisible to 1,500 SF

\$22.00 PSF per year, modified gross

**ON-SITE** surface parking available at 3 stalls/1,000 SF

**LOCATED** on Pacific Highway running adjacent with I-5 in Fife