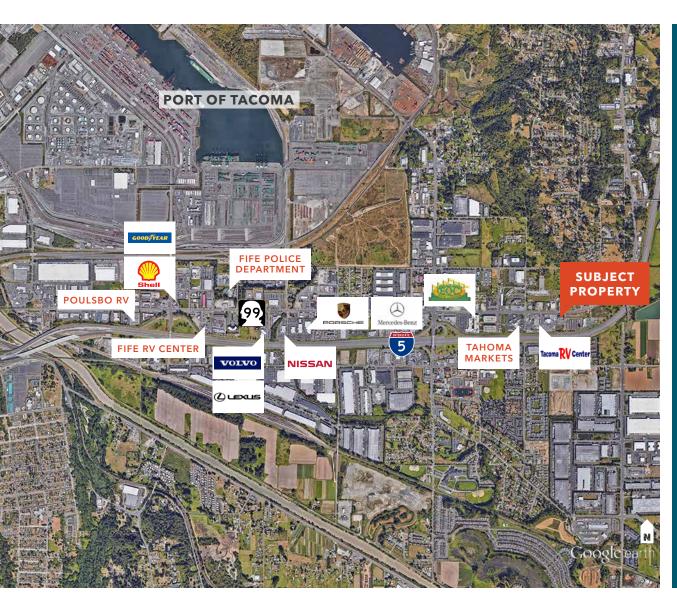

#### **DRIVE TIMES**

| Tacoma      | 10 Minutes |
|-------------|------------|
| Federal Way | 17 Minutes |
| Kent        | 20 Minutes |
| Sea Tac     | 25 Minutes |
| Seattle     | 30 Minutes |
| Olympia     | 35 Minutes |