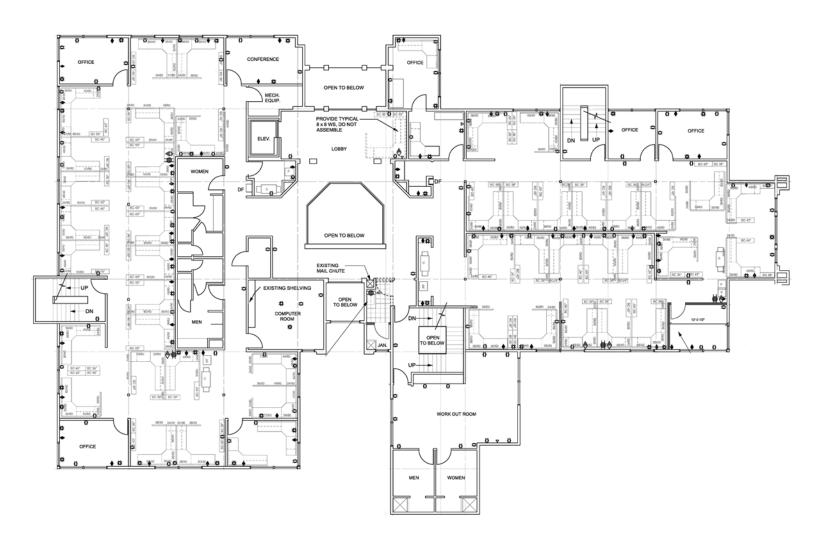

@kidder.com



#### **FOR LEASE**

## 6416 Pacific Hwy E

FIFE, WA





FIRST FLOOR 11,895 SF divisible to 1,500 SF

**SECOND FLOOR** 11,482 SF divisible to 1,500 SF

\$22.00 PSF per year, modified gross

**ON-SITE** surface parking available at 3 stalls/1,000 SF

**LOCATED** on Pacific Highway running adjacent with I-5 in Fife

#### **DRIVE TIMES**

| Tacoma      | 10 Minutes |
|-------------|------------|
| Federal Way | 17 Minutes |
| Kent        | 20 Minutes |
| Sea Tac     | 25 Minutes |
| Seattle     | 30 Minutes |
| Olympia     | 35 Minutes |

WILL FRAME 253.722.1412 will.frame@kidder.com DREW FRAME
253.722.1433
drew.frame@kidder.com





#### **FOR LEASE**

## 6416 Pacific Hwy E

FIFE, WA

### First Floor







#### **FOR LEASE**

# 6416 Pacific Hwy E

FIFE, WA

### Second Floor



#### KIDDER.COM