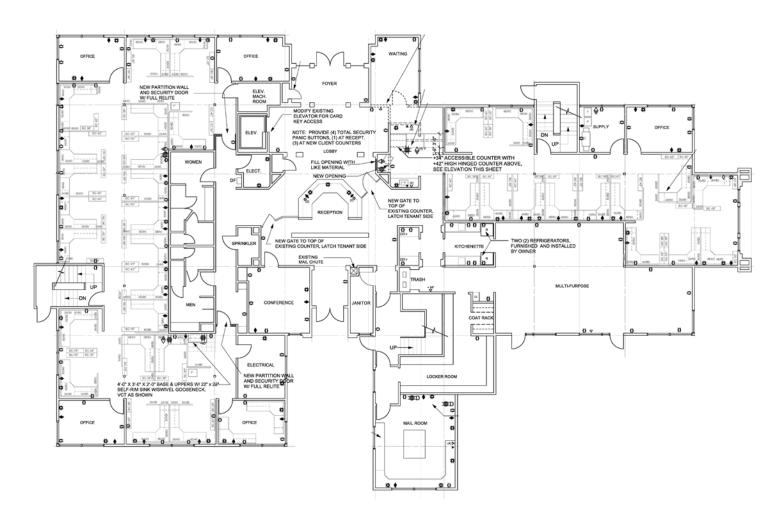

FRAME
253.722.1412
will.frame@kidder.com

DREW FRAME
253.722.1433
drew.frame@kidder.com



#### **FOR LEASE**

## 6416 Pacific Hwy E

FIFE, WA





FIRST FLOOR 11,895 SF divisible to 1,500 SF

**SECOND FLOOR** 11,482 SF divisible to 1,500 SF

\$22.00 PSF per year, modified gross

**ON-SITE** surface parking available at 3 stalls/1,000 SF

**LOCATED** on Pacific Highway running adjacent with I-5 in Fife

#### **DRIVE TIMES**

| Tacoma      | 10 Minutes |
|-------------|------------|
| Federal Way | 17 Minutes |
| Kent        | 20 Minutes |
| Sea Tac     | 25 Minutes |
| Seattle     | 30 Minutes |
| Olympia     | 35 Minutes |

WILL FRAME 253.722.1412 will.frame@kidder.com DREW FRAME
253.722.1433
drew.frame@kidder.com





#### **FOR LEASE**

## 6416 Pacific Hwy E

FIFE, WA

### First Floor







#### **FOR LEASE**

# 6416 Pacific Hwy E

FIFE, WA

### Second Floor



#### KIDDER.COM