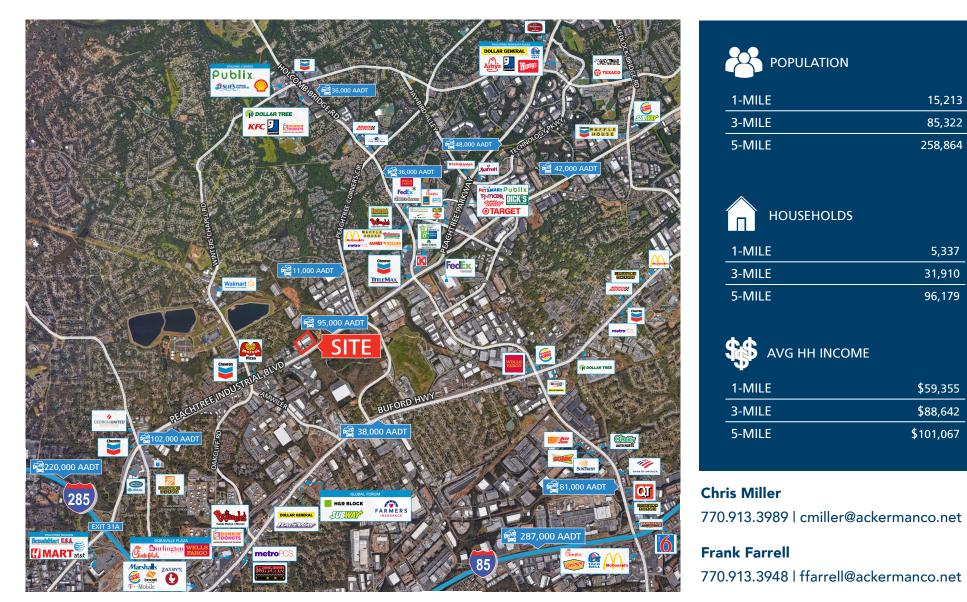

## Ackerman & Co.

PEACHTREE CORNERS

**EXCHANGE** 

Conveniently located near historic downtown Norcross in the thriving Peachtree Corners shopping district, Peachtree Corners Exchange is less than 2.5 miles to I-285 and under 5 miles to I-85. This strategic location provides remarkable access and convenience for distributors and commuters.