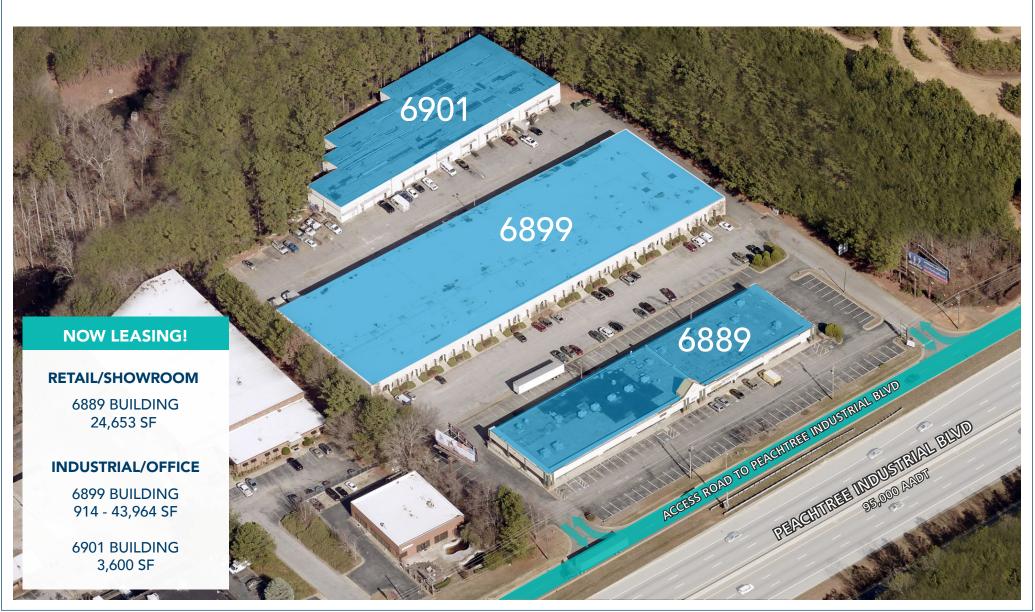

## Peachtree Corners Exchange offers an outstanding retail and distribution location with quick access to Atlanta's major submarkets. The property provides:

- High-visibility retail showroom space
- Flexible industrial/office space options

- Multiple points of ingress & egress
- Minutes to I-285 and I-85