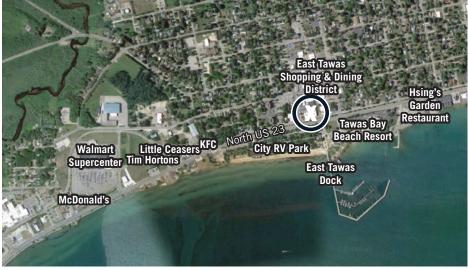

#### **LOCATION DEMOGRAPHICS WITHIN 5-MILE RADIUS**

- Average Household Income: \$54,652
- Daily Traffic Counts: 12,700 Directly in Front of Location on US 23
- 2016 Consumer Spending on Entertainment/Recreation and Food Away from Home: \$13,645,437
- Residents 18+ Years of Age: 83.5%
- Residents Who Visited Family Restaurant in Last 6 Months: 72%
- Residents Who Visited Family Restaurant 4+ Times Per Month in Last 6 Months: 30.7%

Located at the entrance of the downtown Tawas retail district and less than 300 feet from the charming and bustling marina known as East Tawas Dock, this newly remodeled space is a prime location for your brewery, tap house, or eatery with views of Tawas Bay. With almost 10,000 square feet available and boasting a 21-feet tall clear-span ceiling, there are unlimited options to create a trendy environment for your patrons.