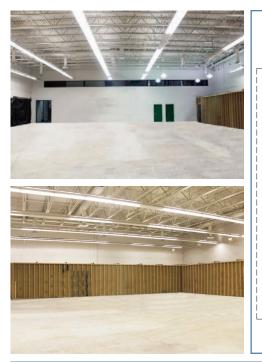

#### **FLOOR PLAN**

Located at the entrance of the downtown Tawas retail district and less than 300 feet from the charming and bustling marina known as East Tawas Dock, this newly remodeled space is a prime location for your brewery, tap house, or eatery with views of Tawas Bay. With almost 10,000 square feet available and boasting a 21-feet tall clear-span ceiling, there are unlimited options to create a trendy environment for your patrons.