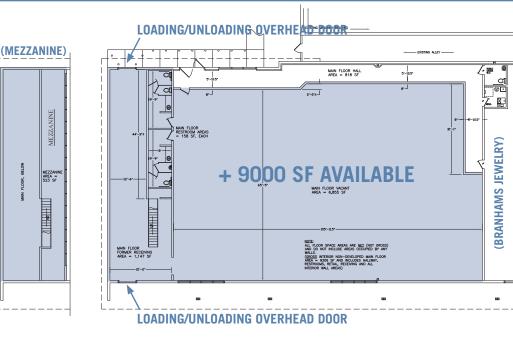

#### **FLOOR PLAN**

Located at the entrance of the downtown Tawas retail district and less than 300 feet from the charming and bustling marina known as East Tawas Dock, this newly remodeled space is a prime location for your brewery, tap house, or eatery with views of Tawas Bay. With almost 10,000 square feet available and boasting a 21-feet tall clear-span ceiling, there are unlimited options to create a trendy environment for your patrons.

The back of the house offers two grade-level overhead doors and a rear loading zone for convenient receiving access. This neighborhood is a central hub for the surrounding area relative to retail, dining, and health services, plus employment. The best views of the bay are just steps away from your next location here in East Tawas.

#### **SPACE DETAILS/SPECS**

LEASE RATE: \$5.50 NNN
LEASE TERM: 10 YEARS
RSF AVAILABLE: UP TO 9,709
AVAILABILITY: IMMEDIATE

PARKING: ATTACHED CITY LOT

**CONTACT:** 

Steve Penfield

Mobile: 616.836.0467 Direct: 616.726.2712